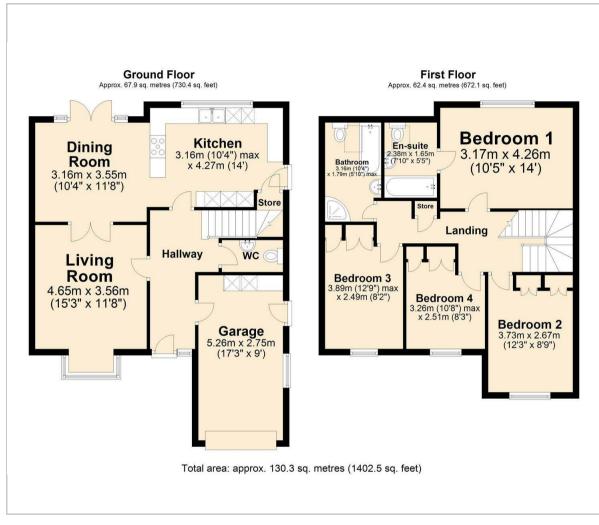

The accommodation briefly comprises; Entrance hallway with door to the integral garage, ground floor cloakroom/WC, stunning bay windowed living room with electric fire and surround. French doors giving access to the formal dining area leading off the beautiful fitted kitchen having a range of oak wall and base units, integrated double oven, 5 ring gas hob, fridge, wine cooler, refrigerated drawers and Belfast sink. Further storage cupboard housing the gas central heating boiler.

First floor; Master bedroom with en-suite bathroom, three further bedrooms all having high quality bespoke fitted wardrobes. Generous family bathroom having a four-piece suite. Pleasant well maintained front and rear gardens with artificial lawn, pond and paved seating areas. Driveway providing off street parking for two cars leading to a single garage. A viewing is strongly advised to appreciate the accommodation on offer.

## Floor Plan Area Map