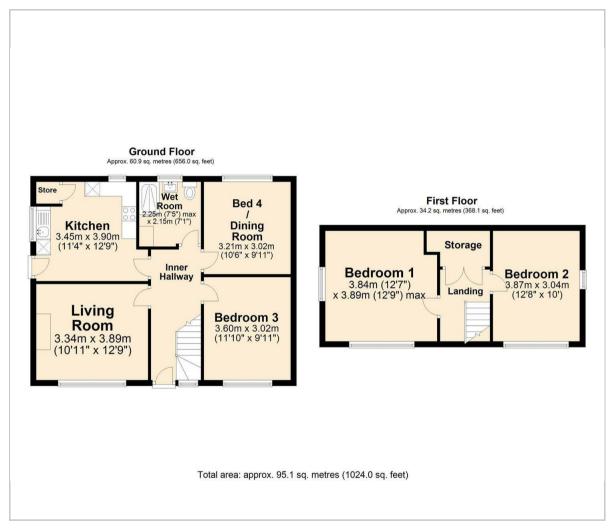

Hardwick Bungalow Cross Road, Hardwick Wood Wingerworth, Chesterfield, S42 6RH Guide Price £475,000









# Hardwick Bungalow Cross Wingerworth, Chesterfield, S42 6RH

GUIDE PRICE - £475,000 - £495,000

A rare opportunity has arisen to purchase this four double bedroom detached dormer bungalow, located in this highly desirable woodland location on a generous plot of just over two acres. This fantastic property offers an opportunity to create a fantastic family home (subject to the necessary consents) within these beautiful surroundings.

**Key information** 

























### Floor Plan



#### Viewing

Please contact our Chesterfield Residential Office on 01246 233121 if you wish to arrange a viewing appointment for this property or require further information.

#### Area Map



## **Energy Efficiency Graph**



These particulars, whilst believed to be accurate are set out as a general outline only for guidance and do not constitute any part of an offer or contract. Intending purchasers should not rely on them as statements of representation of fact, but must satisfy themselves by inspection or otherwise as to their accuracy. No person in this firms employment has the authority to make or give any representation or warranty in respect of the property.

Ravenside House 46 Park Road, Chesterfield, Derbyshire, S40 1XZ Tel: 01246 233121 Email: enquiries@bothams.co.uk https://