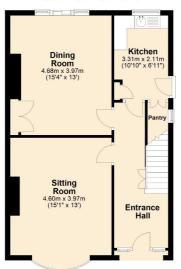

Offers in the region of

£195,000

Ground Floor Approx. 60.1 sq. metres (647.3 sq. feet)

First Floor
Approx. 58.1 sq. metres (625.3 sq. feet)

Total area: approx. 118.2 sq. metres (1272.6 sq. feet)

FOR IDENTIFICATION PURPOSES ONLY - NOT TO SCALE