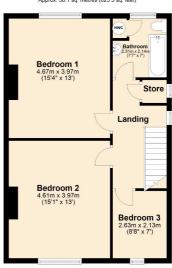

Offers in the region of

£195,000

Ground Floor Approx. 60.1 sq. metres (647.3 sq. feet)

First Floor
Approx. 58.1 sq. metres (625.3 sq. feet)

Total area: approx. 118.2 sq. metres (1272.6 sq. feet)

FOR IDENTIFICATION PURPOSES ONLY - NOT TO SCALE