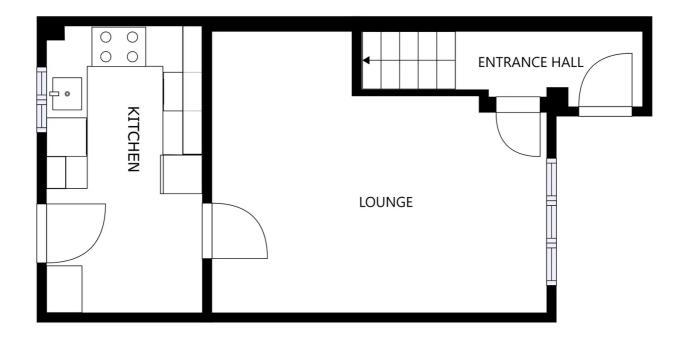

## **Entrance Hall**

With stairs to first floor.

## Lounge

15' 5" x 9' 11" (4.70m x 3.02m)

With double glazed window to the front elevation, radiator.

### Kitchen

13' 0" x 7' 3" (3.96m x 2.21m)

Woth double glazed window to the rear elevation, door to the rear, wall and base units with work surfaces over, sink and drainer unit, oven and hob with extractor hood over, plumbing for washing machine, part tiled walls, tiled floor, boiler, radiator.