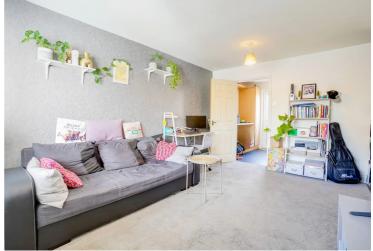

## Lounge

15' 5" x 9' 11" (4.70m x 3.02m)

With double glazed window to the front elevation, radiator.