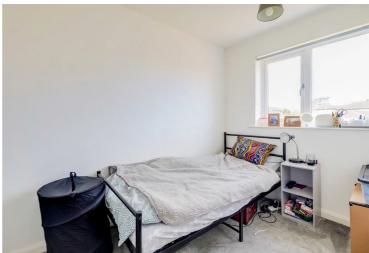

#### **Bedroom Two**

9' 9" x 6' 7" (2.97m x 2.01m)

With double glazed window to the rear elevation, built-in cupboard/wardrobe, radiator.