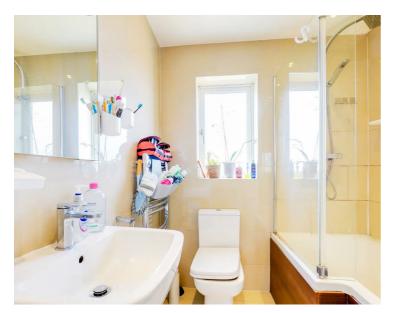

#### **Bathroom**

6' 3" x 6' 1" (1.91m x 1.85m)

With double glazed window to the rear elevation, bath with shower over, low-level WC, wash hand basin, tiled walls, tiled floor, chrome heated towel rail.