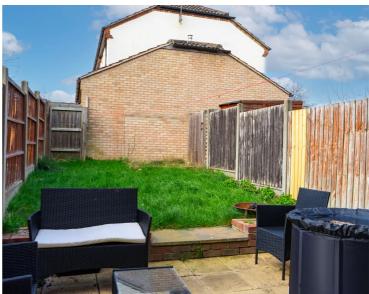

ty situated in Wigston. Upon entry you are greeted by a lounge leading to a kitchen, access to the first floor with two bedrooms and a modern style bathroom. Providing an ideal first time purchase or investment.



Council Tax band: B

Tenure: Freehold

EPC Energy Efficiency Rating: C









## **Entrance Hall**

With stairs to first floor.

## Lounge

15' 5" x 9' 11" (4.70m x 3.02m)

With double glazed window to the front elevation, radiator.

### Kitchen

13' 0" x 7' 3" (3.96m x 2.21m)

Woth double glazed window to the rear elevation, door to the rear, wall and base units with work surfaces over, sink and drainer unit, oven and hob with extractor hood over, plumbing for washing machine, part tiled walls, tiled floor, boiler, radiator.

# First Floor Landing

With built-in cupboard.





#### **Bedroom One**

10' 11" x 9' 11" (3.33m x 3.02m)

With double glazed window to the front elevation, built-in sliding door wardrobe to the side, radiator.

#### **Bedroom Two**

9' 9" x 6' 7" (2.97m x 2.01m)

With double glazed window to the rear elevation, built-in cupboard/wardrobe, radiator.

#### **Bathroom**

6' 3" x 6' 1" (1.91m x 1.85m)

With double glazed window to the rear elevation, bath with shower over, low-level WC, wash hand basin, tiled walls, tiled floor, chrome heated towel rail.

#### Rear Garden

With paved patio seating area, lawn.

#### **Parking**

Parking space at the rear of the property in a separate car park.





# We'll keep you moving...

FLOOR 2



**Matterport**