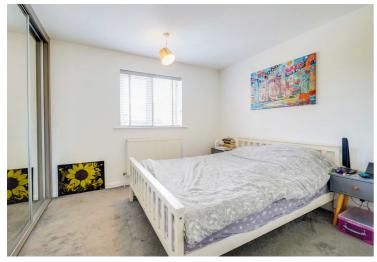

#### **Bedroom One**

10' 11" x 9' 11" (3.33m x 3.02m)

With double glazed window to the front elevation, built-in sliding door wardrobe to the side, radiator.