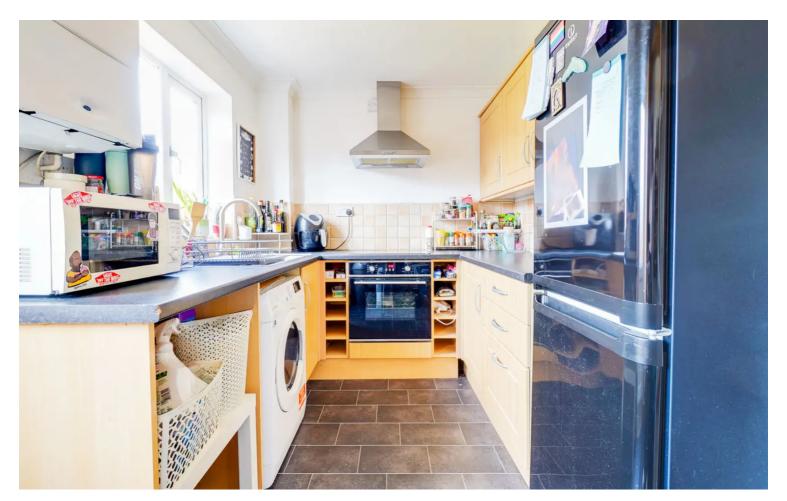

### Kitchen

13' 0" x 7' 3" (3.96m x 2.21m)

Woth double glazed window to the rear elevation, door to the rear, wall and base units with work surfaces over, sink and drainer unit, oven and hob with extractor hood over, plumbing for washing machine, part tiled walls, tiled floor, boiler, radiator.