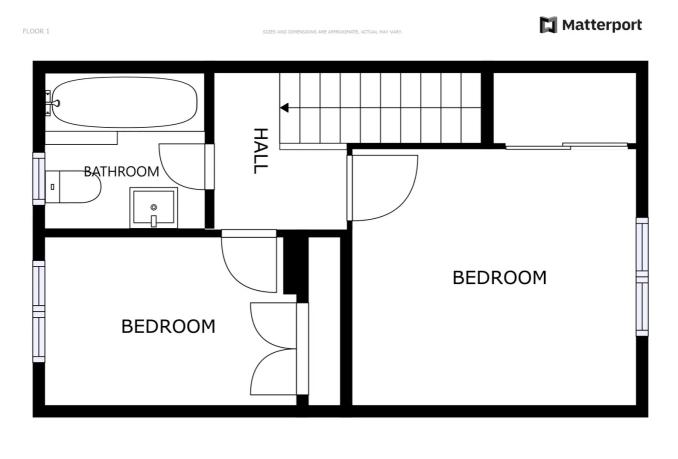

# First Floor Landing

With built-in cupboard.

#### **Bedroom One**

10' 11" x 9' 11" (3.33m x 3.02m)

With double glazed window to the front elevation, built-in sliding door wardrobe to the side, radiator.

#### **Bedroom Two**

9' 9" x 6' 7" (2.97m x 2.01m)

With double glazed window to the rear elevation, built-in cupboard/wardrobe, radiator.

#### **Bathroom**

6' 3" x 6' 1" (1.91m x 1.85m)

With double glazed window to the rear elevation, bath with shower over, low-level WC, wash hand basin, tiled walls, tiled floor, chrome heated towel rail.