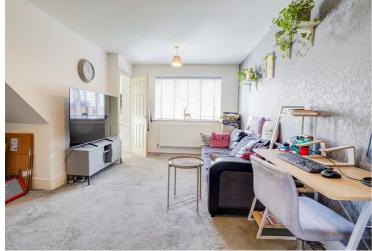

## Lounge

15' 5" x 9' 11" (4.70m x 3.02m)

With double glazed window to the front elevation, radiator.