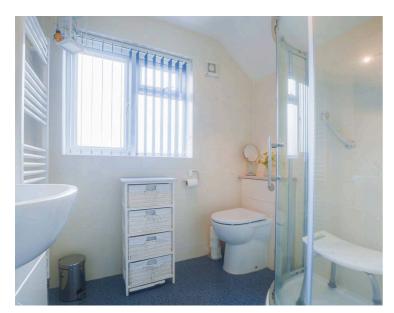

#### **Shower Room**

With double glazed window to the front elevation, corner shower cubicle, low-level WC, wash hand basin with storage below, wall mounted mirror, airing cupboard housing combi boiler, ladder style towel rail/radiator.