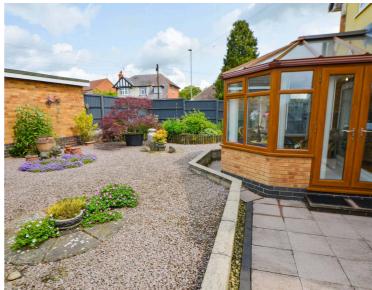

**Conservatory** 10' 11" x 9' 6" (3.33m x 2.90m)

A double glazed conservatory with French doors to the rear garden, tiled floor.

### Rear Garden

A mainly gravelled rear garden with paved patio area, flowerbeds and shrubs, fencing to perimeter.