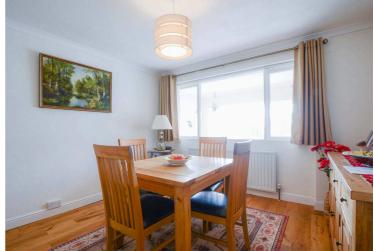

# **Entrance Hall**

With oak floor, stairs to first floor, under stairs storage cupboard, radiator.

**Dining Room** 11' 1" x 10' 10" (3.38m x 3.31m)

With window to the front elevation, oak floor, radiator, ceiling coving, archway leading to lounge.