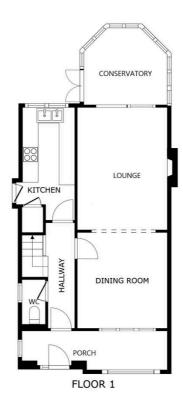

## **Entrance Porch**

17' 11" x 4' 11" (5.45m x 1.50m)

With double glazed window and door to the front elevation, tiled floor, door leading to entrance hall.

# **Entrance Hall**

With oak floor, stairs to first floor, under stairs storage cupboard, radiator.

**Dining Room** 11' 1" x 10' 10" (3.38m x 3.31m)

With window to the front elevation, oak floor, radiator, ceiling coving, archway leading to lounge.

**Lounge** 14' 11" x 10' 11" (4.55m x 3.33m)

With double glazed patio doors to the rear elevation, oak floor, living flame effect electric fire, surround and hearth, ceiling coving ,TV point, radiator.

**Conservatory** 10' 11" x 9' 6" (3.33m x 2.90m)

A double glazed conservatory with French doors to the rear garden, tiled floor.

# **Kitchen** 13' 8" x 6' 7" (4.17m x 2.00m)

With double glazed window to the rear elevation, door to rear garden, a range of wall and base units with work surface over, enamel sink and drainer with mixer tap, space for gas cooker, plumbing for washing machine, space for tumble dryer, space for under counter fridge, under stairs storage cupboard, part tiled walls, tiled floor, spotlights, radiator.

#### **Ground Floor WC**

With double glazed window to the side elevation, low-level WC, wash hand basin, oak effect floor, part tiled walls.