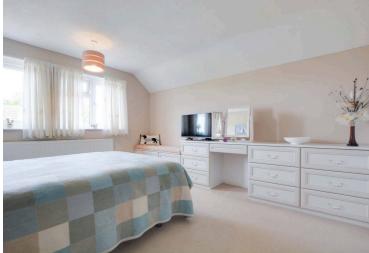

#### **Bedroom One** 12' 11" x 10' 11" (3.94m x 3.33m)

With double glazed windows to the rear elevation, built-in wardrobes, built-in dressing table and drawers, TV point, radiator.