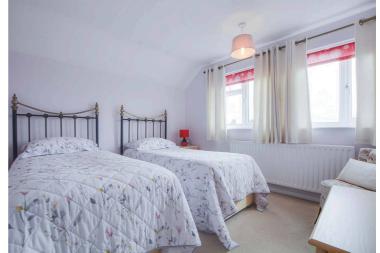

## **Bedroom Two** 11' 3" x 10' 11" (3.43m x 3.33m)

With double glazed windows to the front elevation, built-in cupboard, radiator.

## **Bedroom Three** 8' 7" x 6' 8" (2.62m x 2.03m)

With double glazed window to the rear elevation, radiator.