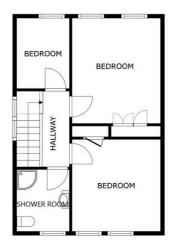

# First Floor Landing

With double glazed window to the side elevation, loft access.

#### **Bedroom One** 12' 11" x 10' 11" (3.94m x 3.33m)

With double glazed windows to the rear elevation, built-in wardrobes, built-in dressing table and drawers, TV point, radiator.

## **Bedroom Two** 11' 3" x 10' 11" (3.43m x 3.33m)

With double glazed windows to the front elevation, built-in cupboard, radiator.

## **Bedroom Three** 8' 7" x 6' 8" (2.62m x 2.03m)

With double glazed window to the rear elevation, radiator.

#### **Shower Room**

With double glazed window to the front elevation, corner shower cubicle, low-level WC, wash hand basin with storage below, wall mounted mirror, airing cupboard housing combi boiler, ladder style towel rail/radiator.