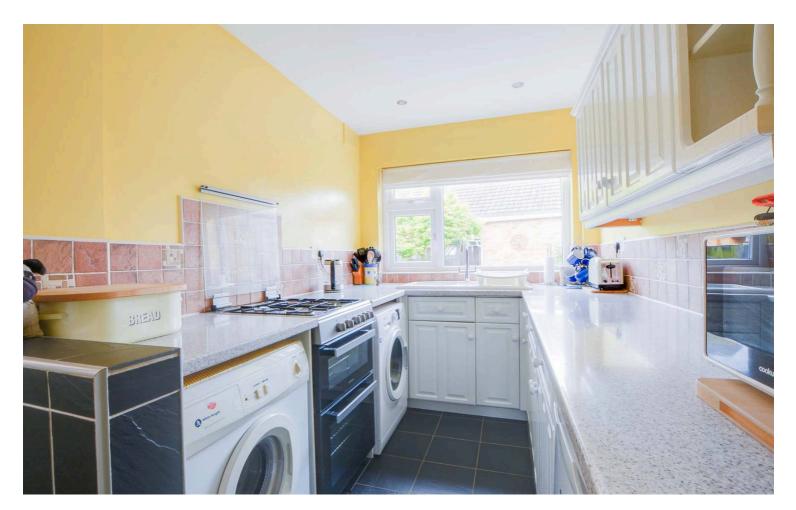

# **Kitchen** 13' 8" x 6' 7" (4.17m x 2.00m)

With double glazed window to the rear elevation, door to rear garden, a range of wall and base units with work surface over, enamel sink and drainer with mixer tap, space for gas cooker, plumbing for washing machine, space for tumble dryer, space for under counter fridge, under stairs storage cupboard, part tiled walls, tiled floor, spotlights, radiator.