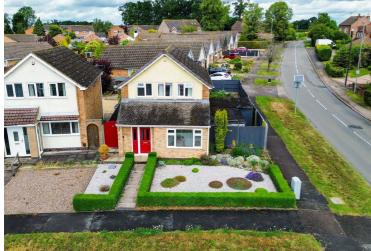

# Coleman Road, Fleckney

Offers in Excess of £290,000

A THREE BEDROOM detached family home situated on a CORNER PLOT POSITION. Parking is available situated to the rear of the property via off road parking leading to a garage.

# **Front Garden**

With gravelled areas, hedging, paved pathway, flowerbeds and shrubs.