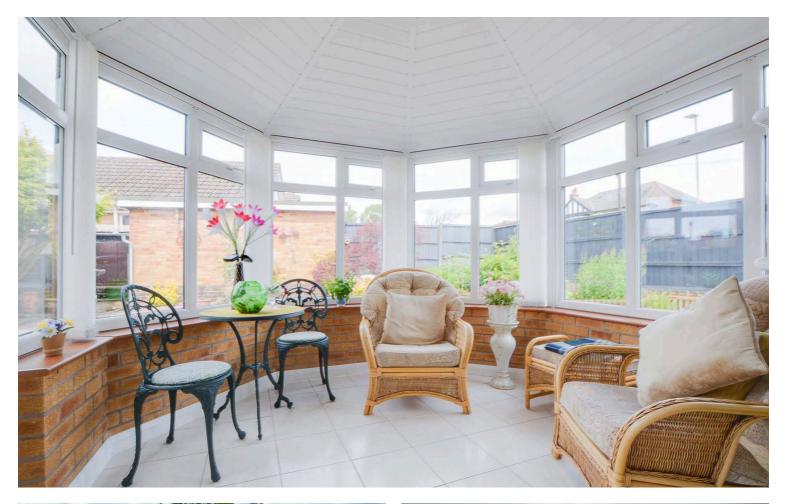

**Conservatory** 10' 11" x 9' 6" (3.33m x 2.90m)

A double glazed conservatory with French doors to the rear garden, tiled floor.