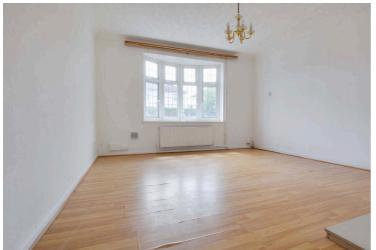

#### **Entrance Hall**

Via a double glazed door, with part laminate and part carpet floor, stairs to first floor, wall mounted boiler, radiator. **Lounge** 13'  $0'' \times 12' 8'' (3.97m \times 3.85m)$ 

With leaded double glazed bow window to the front elevation, wood effect laminate floor, chimney breast with fire, surround and hearth, radiator, open access to dining room.