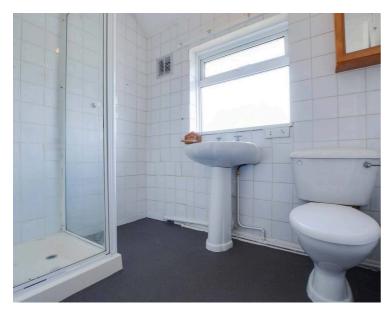

#### **Shower Room** 7' 5" x 6' 5" (2.25m x 1.96m)

With double glazed window to the rear elevation, corner shower cubicle, low-level WC, wash hand basin, walls, radiator.