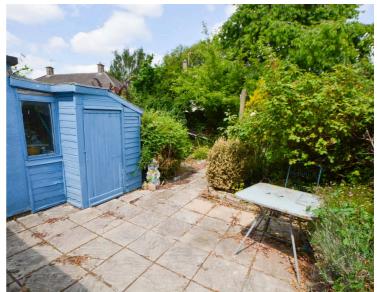

### Rear Garden

A mature and established rear garden with paved patio area, flowerbeds and shrubs.