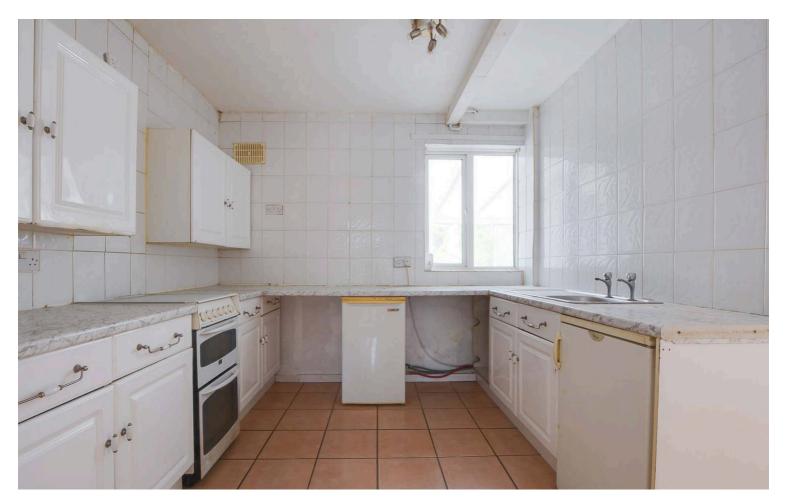

## **Kitchen** 10' 6" x 9' 6" (3.19m x 2.90m)

With double glazed window to the rear elevation, ceramic tiled floor, a range of wall and base units with work surface over, stainless steel sink and drainer, part tiled walls, space for fridge, space for freestanding cooker.