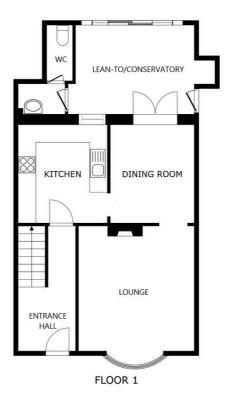

#### **Entrance Hall**

Via a double glazed door, with part laminate and part carpet floor, stairs to first floor, wall mounted boiler, radiator. **Lounge** 13'  $0'' \times 12' 8'' (3.97m \times 3.85m)$ 

With leaded double glazed bow window to the front elevation, wood effect laminate floor, chimney breast with fire, surround and hearth, radiator, open access to dining room.

## **Dining Room** 10' 6" x 9' 0" (3.19m x 2.74m)

With double glazed French doors to the lean-to/conservatory, wood effect laminate floor, open access leading to kitchen.

## **Kitchen** 10' 6" x 9' 6" (3.19m x 2.90m)

With double glazed window to the rear elevation, ceramic tiled floor, a range of wall and base units with work surface over, stainless steel sink and drainer, part tiled walls, space for fridge, space for freestanding cooker.

## **Lean-To/Conservatory** 13' 5" x 9' 4" (4.08m x 2.84m)

With patio doors to the rear garden, access to brick built store/WC.

#### WC

With low-level WC, part tiled walls.

#### **Lobby Area**

With wash hand basin, part tiled walls.