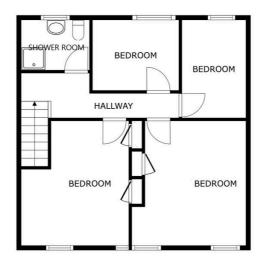

## First Floor Landing

With access to the following rooms:

## **Bedroom One** 13' 0" x 11' 7" (3.96m x 3.53m)

Measurement narrowing to 8' 3" (2.53m). With double glazed windows to the front elevation, built-in cupboards, radiator.

# **Bedroom Two** 13' 1" x 10' 9" (3.98m x 3.28m)

With two double glazed windows to the front elevation, built-in cupboard, radiator.

## **Bedroom Three** 10' 6" x 6' 8" (3.21m x 2.04m)

With double glazed window to the rear elevation, radiator.

# **Bedroom Four** 9' 6" x 7' 8" (2.89m x 2.33m)

With double glazed window to the rear elevation, radiator.

#### **Shower Room** 7' 5" x 6' 5" (2.25m x 1.96m)

With double glazed window to the rear elevation, corner shower cubicle, low-level WC, wash hand basin, walls, radiator.