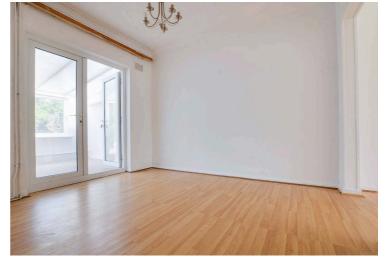

## **Dining Room** 10' 6" x 9' 0" (3.19m x 2.74m)

With double glazed French doors to the lean-to/conservatory, wood effect laminate floor, open access leading to kitchen.

## **Lean-To/Conservatory** 13' 5" x 9' 4" (4.08m x 2.84m)

With patio doors to the rear garden, access to brick built store/WC.