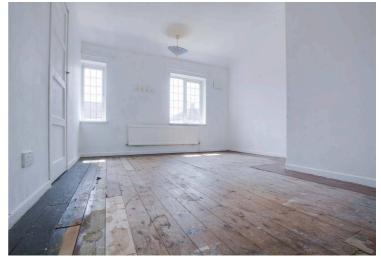

#### **Entrance Hall**

Via a double glazed door, with part laminate and part carpet floor, stairs to first floor, wall mounted boiler, radiator. **Lounge** 13'  $0'' \times 12' 8'' (3.97m \times 3.85m)$ 

With leaded double glazed bow window to the front elevation, wood effect laminate floor, chimney breast with fire, surround and hearth, radiator, open access to dining room.