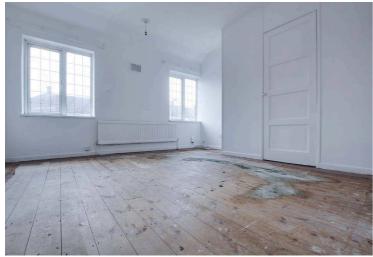

## **Bedroom One** 13' 0" x 11' 7" (3.96m x 3.53m)

Measurement narrowing to 8' 3" (2.53m). With double glazed windows to the front elevation, built-in cupboards, radiator.

# **Bedroom Two** 13' 1" x 10' 9" (3.98m x 3.28m)

With two double glazed windows to the front elevation, built-in cupboard, radiator.