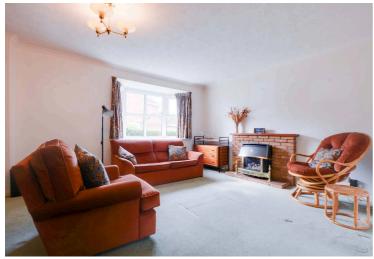

## **Living Room** 17' 7" x 13' 10" (5.35m x 4.22m)

With a double-glazed window to the front elevation, gas fire with surround, TV point and a radiator.