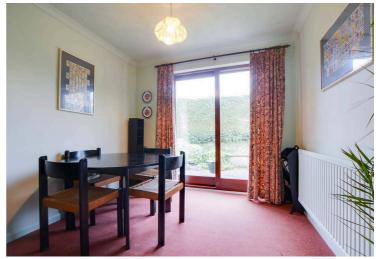

## **Dining Room** 10' 10" x 9' 2" (3.29m x 2.79m)

With a double-glazed patio doors to the rear elevation and a radiator.