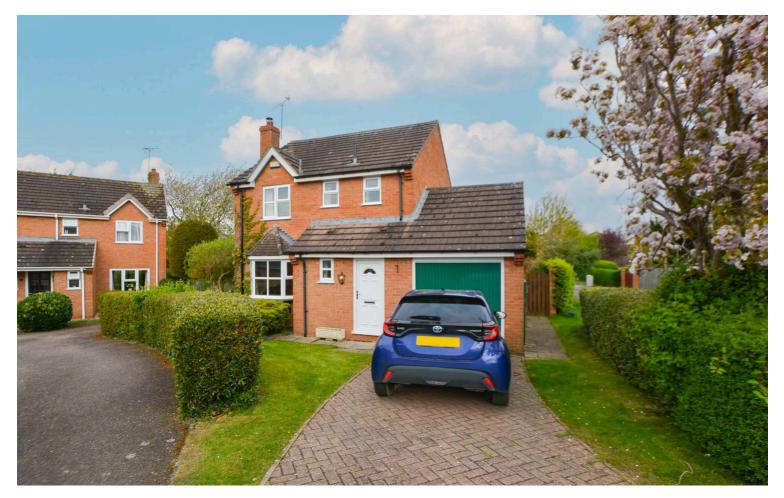

# Stanbrig, Wigston

In Excess of £335,000

CHAIN-FREE detached home on Wigston Harcourt. Spacious layout, stunning gardens, and LOTS OF POTENTIAL - ideal for buyers wanting to modernise and make it their own.

#### Front Garden

A mature and established front garden with hedging and a lawn area.

## Driveway

2 vehicles

## Garage 1 vehicle

With up and over garage door.

GROSS INTERNAL AREA
FLOOR 1 48.9 m² FLOOR 2 41.7 m²
TOTAL: 90.7 m²
ES AND DIMENSIONS ARE APPROXIMATE, ACTUAL MAY VARY