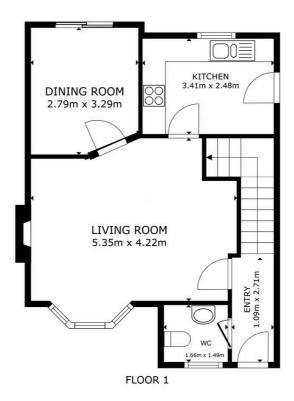

## Entrance Hall 8' 11" x 3' 7" (2.71m x 1.09m)

With a uPVC double-glazed door to the front elevation, stairs to the first floor landing and a radiator.

## **Downstairs WC** 4' 11" x 5' 5" (1.49m x 1.66m)

With a double-glazed window to the front elevation, WC, wash hand basin and tiled splashbacks.

## **Living Room** 17' 7" x 13' 10" (5.35m x 4.22m)

With a double-glazed window to the front elevation, gas fire with surround, TV point and a radiator.

## **Dining Room** 10' 10" x 9' 2" (3.29m x 2.79m)

With a double-glazed patio doors to the rear elevation and a radiator.

## **Kitchen** 11' 2" x 8' 2" (3.41m x 2.48m)

With a double-glazed window to the rear elevation, tiled flooring, a sink and drainer unit with a range of wall and base units with work surfaces over, a boiler, tiled splashback, four four-ring gas hob, an electric oven, an extractor fan, dry store, plumbing for a washing machine and a double-glazed door to the rear garden.

## Garage 1 vehicle

With up and over garage door.

GROSS INTERNAL AREA
FLOOR 1 48.9 m² FLOOR 2 41.7 m²
TOTAL: 90.7 m²
ES AND DIMENSIONS ARE APPROXIMATE, ACTUAL MAY VARY