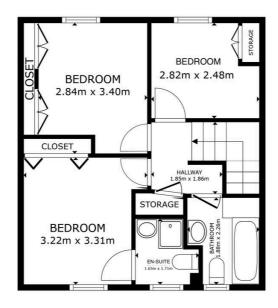

## First Floor Landing

With a double-glazed window to the side elevation, a loft inspection hatch and a storage cupboard,

## **Bedroom One** 10' 10" x 10' 7" (3.31m x 3.22m)

With a double-glazed window to the front elevation, built-in wardrobes, door to the en-suite and a radiator.

## **En-Suite** 5' 7" x 5' 5" (1.71m x 1.65m)

With a double-glazed window to the front elevation, tiled walls, a shower cubicle with a shower over, a wash hand basin, a WC and a radiator.

#### **Bedroom Two** 11' 2" x 9' 4" (3.40m x 2.84m)

With a double-glazed window to the rear elevation, built-in wardrobes and a radiator.

#### **Bedroom Three** 9' 3" x 8' 2" (2.82m x 2.48m)

With a double-glazed window to the rear elevation, built-in wardrobes and a radiator.

## **Bathroom** 7' 5" x 6' 2" (2.26m x 1.88m)

With a double-glazed window to the front elevation, bath with mixer shower tap, shower screen, WC, wash hand basin, tiled splashbacks and a radiator.

# **Matterport**

FLOOR 2

GROSS INTERNAL AREA
FLOOR 1 48.9 m² FLOOR 2 41.7 m²
TOTAL: 90.7 m²
SIZES AND DIMENSIONS ARE APPROXIMATE, ACTUAL MAY VARN