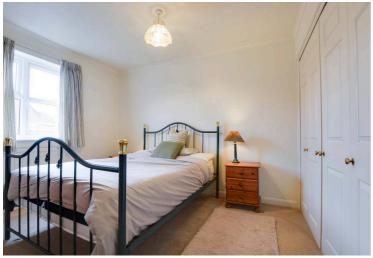

## **Bedroom One** 10' 10" x 10' 7" (3.31m x 3.22m)

With a double-glazed window to the front elevation, built-in wardrobes, door to the en-suite and a radiator.

## **En-Suite** 5' 7" x 5' 5" (1.71m x 1.65m)

With a double-glazed window to the front elevation, tiled walls, a shower cubicle with a shower over, a wash hand basin, a WC and a radiator.