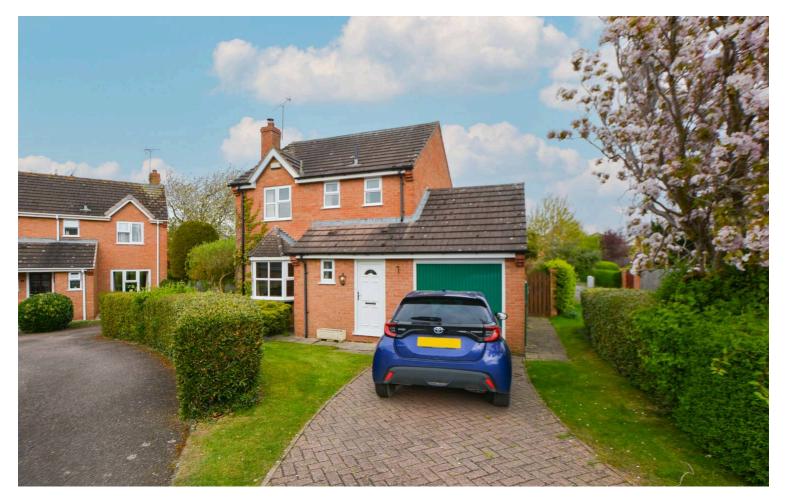

# Stanbrig, Wigston

In Excess of £345,000

CHAIN-FREE detached home on Wigston Harcourt. Spacious layout, stunning gardens, and LOTS OF POTENTIAL - ideal for buyers wanting to modernise and make it their own.

## Driveway

2 vehicles

## Garage 1 vehicle

With up and over garage door.

GROSS INTERNAL AREA
FLOOR 1 48.9 m² FLOOR 2 41.7 m²
TOTAL: 90.7 m²
ES AND DIMENSIONS ARE APPROXIMATE, ACTUAL MAY VARY