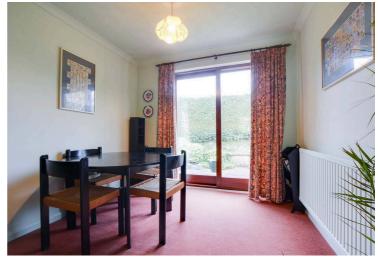

## **Dining Room** 10' 10" x 9' 2" (3.29m x 2.79m)

With a double-glazed patio doors to the rear elevation and a radiator.