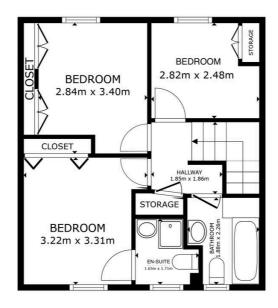

## First Floor Landing

With a double-glazed window to the side elevation, a loft inspection hatch and a storage cupboard,

## **Bedroom One** 10' 10" x 10' 7" (3.31m x 3.22m)

With a double-glazed window to the front elevation, built-in wardrobes, door to the en-suite and a radiator.

## **En-Suite** 5' 7" x 5' 5" (1.71m x 1.65m)

With a double-glazed window to the front elevation, tiled walls, a shower cubicle with a shower over, a wash hand basin, a WC and a radiator.

#### **Bedroom Two** 11' 2" x 9' 4" (3.40m x 2.84m)

With a double-glazed window to the rear elevation, built-in wardrobes and a radiator.

#### **Bedroom Three** 9' 3" x 8' 2" (2.82m x 2.48m)

With a double-glazed window to the rear elevation, built-in wardrobes and a radiator.

## **Bathroom** 7' 5" x 6' 2" (2.26m x 1.88m)

With a double-glazed window to the front elevation, bath with mixer shower tap, shower screen, WC, wash hand basin, tiled splashbacks and a radiator.