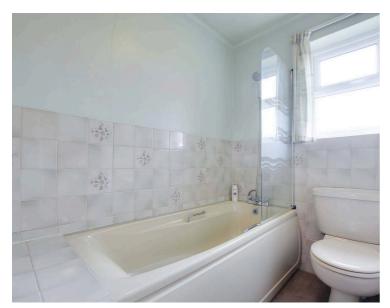

## **Bathroom** 7' 5" x 6' 2" (2.26m x 1.88m)

With a double-glazed window to the front elevation, bath with mixer shower tap, shower screen, WC, wash hand basin, tiled splashbacks and a radiator.