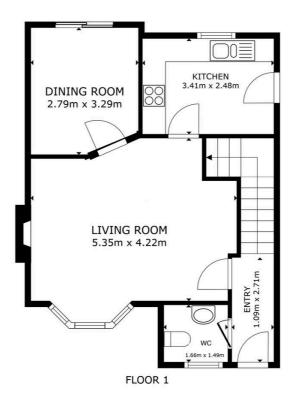

## Entrance Hall 8' 11" x 3' 7" (2.71m x 1.09m)

With a uPVC double-glazed door to the front elevation, stairs to the first floor landing and a radiator.

## **Downstairs WC** 4' 11" x 5' 5" (1.49m x 1.66m)

With a double-glazed window to the front elevation, WC, wash hand basin and tiled splashbacks.

## **Living Room** 17' 7" x 13' 10" (5.35m x 4.22m)

With a double-glazed window to the front elevation, gas fire with surround, TV point and a radiator.

## **Dining Room** 10' 10" x 9' 2" (3.29m x 2.79m)

With a double-glazed patio doors to the rear elevation and a radiator.

## **Kitchen** 11' 2" x 8' 2" (3.41m x 2.48m)

With a double-glazed window to the rear elevation, tiled flooring, a sink and drainer unit with a range of wall and base units with work surfaces over, a boiler, tiled splashback, four four-ring gas hob, an electric oven, an extractor fan, dry store, plumbing for a washing machine and a double-glazed door to the rear garden.