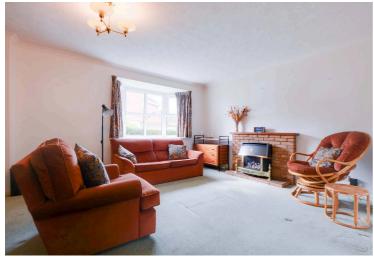

## **Living Room** 17' 7" x 13' 10" (5.35m x 4.22m)

With a double-glazed window to the front elevation, gas fire with surround, TV point and a radiator.