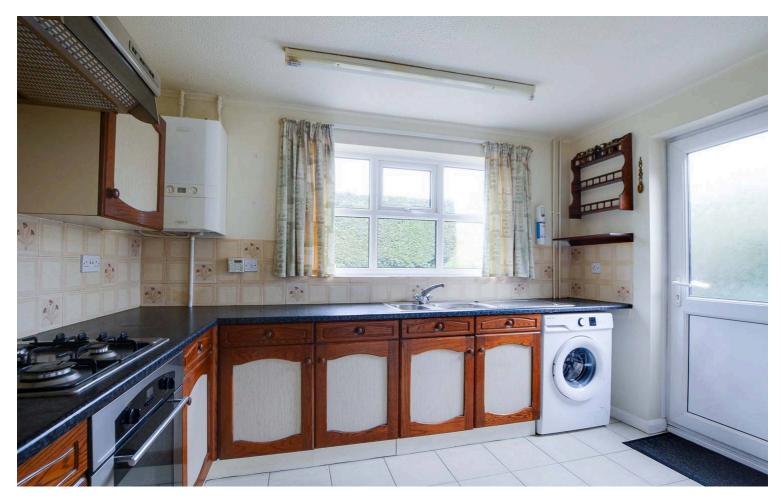

## **Kitchen** 11' 2" x 8' 2" (3.41m x 2.48m)

With a double-glazed window to the rear elevation, tiled flooring, a sink and drainer unit with a range of wall and base units with work surfaces over, a boiler, tiled splashback, four four-ring gas hob, an electric oven, an extractor fan, dry store, plumbing for a washing machine and a double-glazed door to the rear garden.