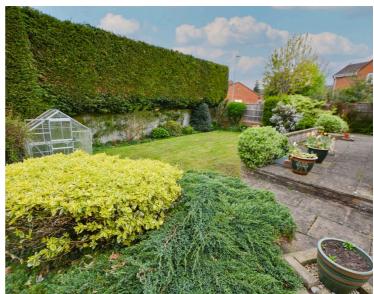

#### Rear Garden

An established rear garden with a patio seating area, lawn and mature and established plant and shrub borders.