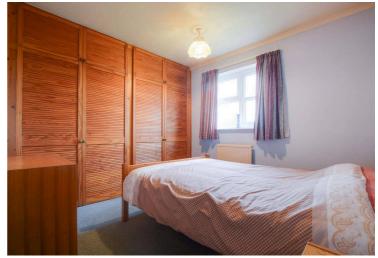

#### **Bedroom Two** 11' 2" x 9' 4" (3.40m x 2.84m)

With a double-glazed window to the rear elevation, built-in wardrobes and a radiator.

#### **Bedroom Three** 9' 3" x 8' 2" (2.82m x 2.48m)

With a double-glazed window to the rear elevation, built-in wardrobes and a radiator.