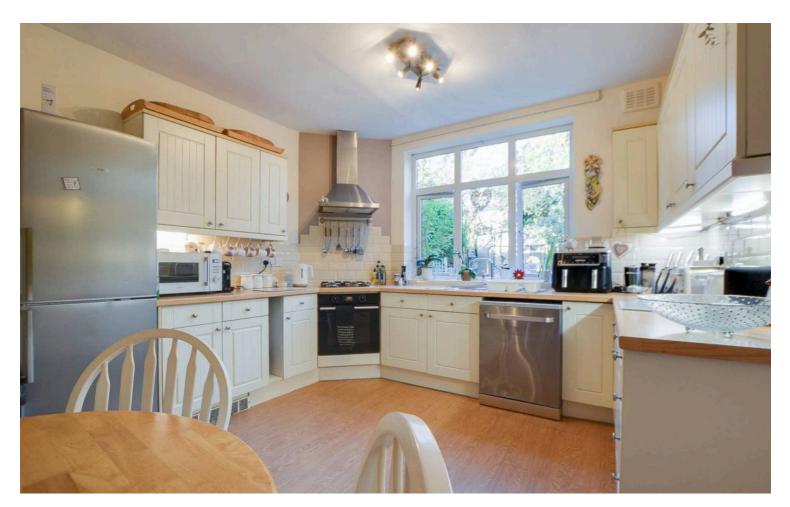

# Fitted Dining Kitchen

13' 1" x 11' 5" (3.99m x 3.49m)

With double glazed window to the rear elevation, wood effect laminate floor, a range of wall and base units with work surfaces over, stainless steel sink, drainer and mixer tap, inset four ring gas hob and oven with extractor hood over, plumbing for dishwasher, space for freestanding fridge freezer, door leading to utility lobby.