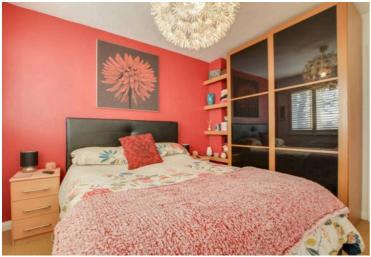

### **Bedroom One**

9' 11" x 11' 8" (3.03m x 3.55m)

With double glazed window to the front elevation, bespoke window shutters, TV point, radiator.

#### **Bedroom Two**

11' 7" x 9' 1" (3.54m x 2.78m)

With double glazed window to the front elevation, bespoke window shutters, TV point, radiator.

# **Bedroom Three**

11' 2" x 8' 8" (3.40m x 2.65m)

With double glazed window to the rear elevation, built-in wardrobes with box cupboards over, radiator.