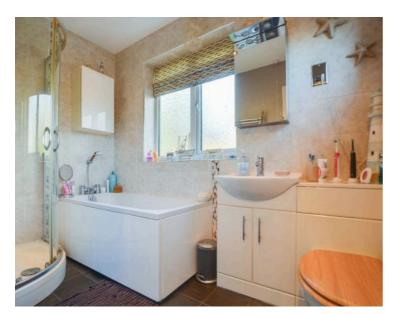

# Bathroom

8' 11" x 5' 6" (2.72m x 1.68m)

With double glazed windows to the rear and side elevations, bath with mixer shower tap, separate shower cubicle, low-level WC, wash hand basin with storage below, ceiling spotlights, chrome ladder towel rail/radiator.