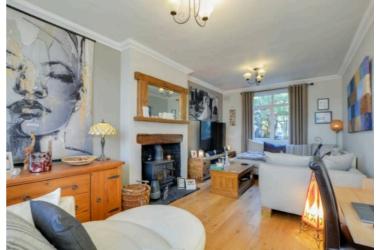

# **Through Lounge**

20' 6" x 11' 5" (6.25m x 3.48m)

Measurement narrowing to 10'5" (3.2m). With double glazed windows to the front and rear elevations, bespoke window shutters, oak floor, chimney breast with log burning stove and hearth, ceiling coving, TV point, radiator.