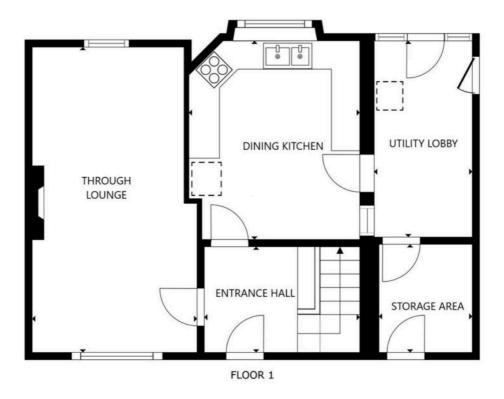

## **Entrance Hall**

Via a double glazed door, with wood effect floor, stairs to first floor, radiator.

# **Through Lounge**

20' 6" x 11' 5" (6.25m x 3.48m)

Measurement narrowing to 10'5" (3.2m). With double glazed windows to the front and rear elevations, bespoke window shutters, oak floor, chimney breast with log burning stove and hearth, ceiling coving, TV point, radiator.

# Fitted Dining Kitchen

13' 1" x 11' 5" (3.99m x 3.49m)

With double glazed window to the rear elevation, wood effect laminate floor, a range of wall and base units with work surfaces over, stainless steel sink, drainer and mixer tap, inset four ring gas hob and oven with extractor hood over, plumbing for dishwasher, space for freestanding fridge freezer, door leading to utility lobby.

# **Utility Lobby**

13' 3" x 6' 9" (4.03m x 2.05m)

With double glazed windows and door to the rear elevation, plumbing for washing machine, base unit with work surface over, door leading to storage area, door to garage.

# Storage Area

7' 10" x 6' 8" (2.39m x 2.04m)

With wooden door to the front elevation.