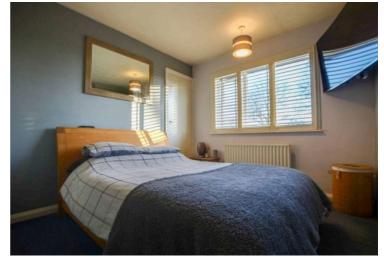

### **Bedroom One**

9' 11" x 11' 8" (3.03m x 3.55m)

With double glazed window to the front elevation, bespoke window shutters, TV point, radiator.

#### **Bedroom Two**

11' 7" x 9' 1" (3.54m x 2.78m)

With double glazed window to the front elevation, bespoke window shutters, TV point, radiator.

# **Bedroom Three**

11' 2" x 8' 8" (3.40m x 2.65m)

With double glazed window to the rear elevation, built-in wardrobes with box cupboards over, radiator.