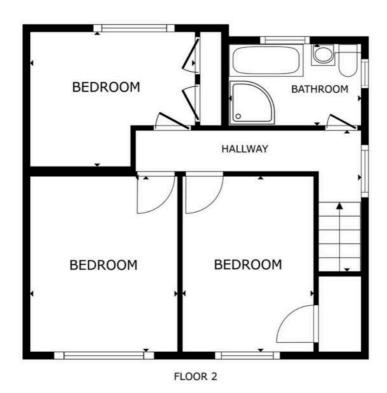

## First Floor Landing

With double glazed window to the rear elevation.

### **Bedroom One**

9' 11" x 11' 8" (3.03m x 3.55m)

With double glazed window to the front elevation, bespoke window shutters, TV point, radiator.

#### **Bedroom Two**

11' 7" x 9' 1" (3.54m x 2.78m)

With double glazed window to the front elevation, bespoke window shutters, TV point, radiator.

# **Bedroom Three**

11' 2" x 8' 8" (3.40m x 2.65m)

With double glazed window to the rear elevation, built-in wardrobes with box cupboards over, radiator.

# Bathroom

8' 11" x 5' 6" (2.72m x 1.68m)

With double glazed windows to the rear and side elevations, bath with mixer shower tap, separate shower cubicle, low-level WC, wash hand basin with storage below, ceiling spotlights, chrome ladder towel rail/radiator.