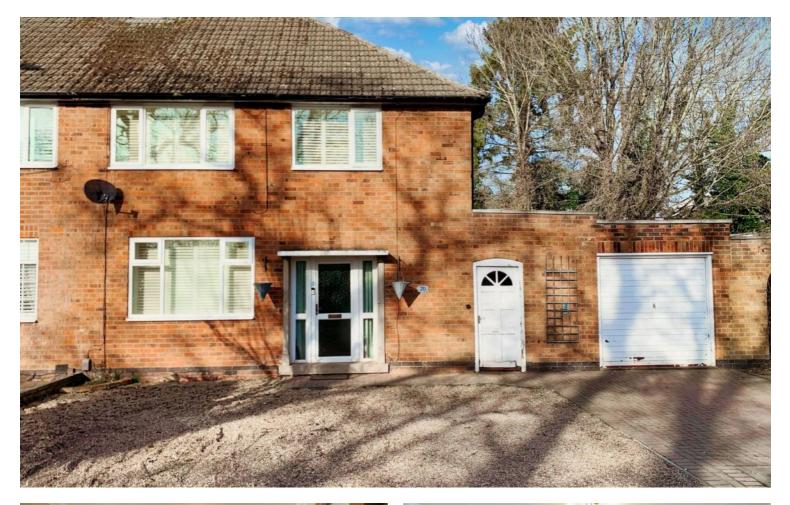

# Little Glen Road, Glen Parva

Offers Over £355,000

A CHARMING three bedroom semi-detached family home located within the district of Glen Parva. Outside enjoys off road parking for three vehicles to the front and a mature established rear garden.

## Front Garden

Low maintenance frontage.

#### Parking

Providing off road parking and a garage with up and over door to the front elevation.

SIZES AND DIMENSIONS ARE APPROXIMATE, ACTUAL MAY VARY.

SIZES AND DIMENSIONS ARE APPROXIMATE, ACTUAL MAY VARY.