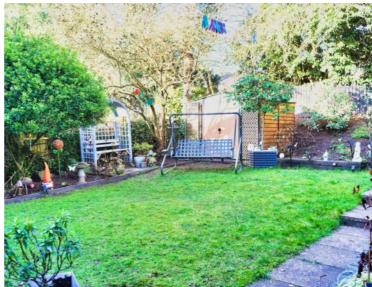

#### Rear Garden

A well maintained rear garden with paved patio seating area, lawn, flowerbeds and shrubs, fencing to perimeter.