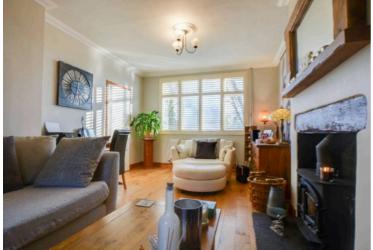

# **Through Lounge**

20' 6" x 11' 5" (6.25m x 3.48m)

Measurement narrowing to 10'5" (3.2m). With double glazed windows to the front and rear elevations, bespoke window shutters, oak floor, chimney breast with log burning stove and hearth, ceiling coving, TV point, radiator.