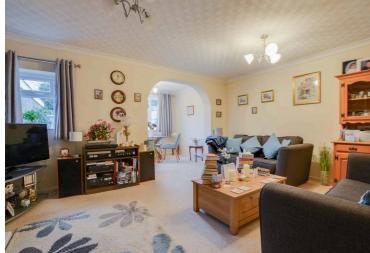

#### Lounge

16' 0" x 13' 1" (4.89m x 3.98m)

With a double-glazed window to the rear elevation, chimney breast with gas fire and surround, coving to the ceiling, TV point, service hatch providing viewing access to the kitchen, radiator and an archway leading to:

#### **Dining Room**

With a double-glazed window to the rear elevation, a double-glazed door to the rear garden and a radiator.