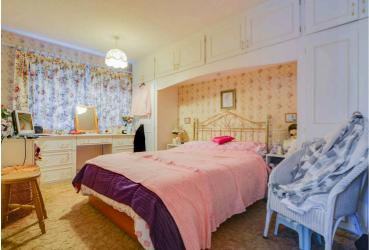

#### **Bedroom One**

14' 4" x 9' 3" (4.36m x 2.82m)

With a double-glazed window to the rear elevation, built-in wardrobes with overhead storage and a dressing table, a TV point and a radiator.