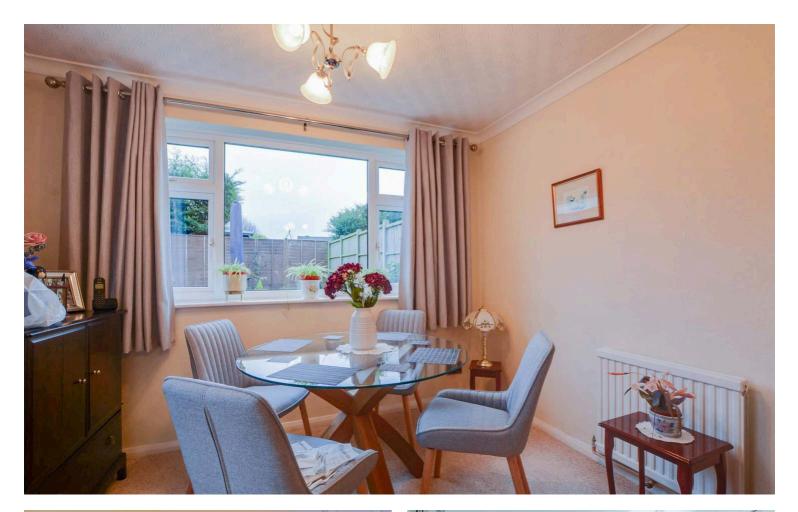

#### **Dining Room**

With a double-glazed window to the rear elevation, a double-glazed door to the rear garden and a radiator.