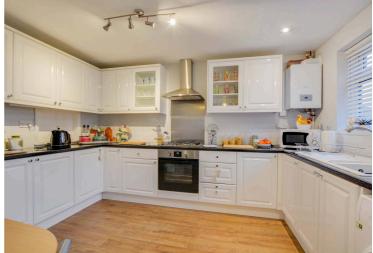

## Fitted Dining Kitchen

10' 3" x 6' 8" (3.13m x 2.02m)

With a double-glazed window to the front elevation, wood-effect laminated flooring, a sink and drainer unit with a range of wall and base units with work surfaces over, a ring gas hob, oven, extractions hob, stainless steel splashback, space for a fridge-freezer, plumbing for a washing machine, wall mounted boiler, spotlight and a radiator.