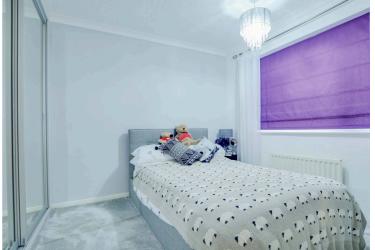

#### **Bedroom Two**

9' 5" x 9' 0" (2.87m x 2.74m)

With a double-glazed window to the front elevation, built-in wardrobes with mirrored sliding doors, coving to the ceiling and a radiator.

#### **Bedroom Three**

8' 11" x 6' 8" (2.72m x 2.03m)

With a double-glazed window to the rear elevation and a radiator.