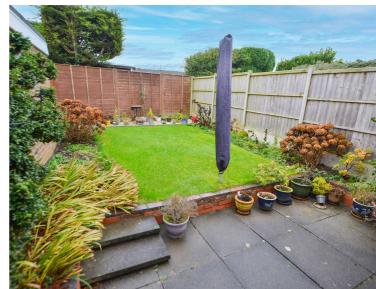

rd and a door leading to:

### Hallway

With wood-effect laminated flooring, dado rail, stairs to the first floor and a radiator.

## Fitted Dining Kitchen

10' 3" x 6' 8" (3.13m x 2.02m)

With a double-glazed window to the front elevation, wood-effect laminated flooring, a sink and drainer unit with a range of wall and base units with work surfaces over, a ring gas hob, oven, extractions hob, stainless steel splashback, space for a fridge-freezer, plumbing for a washing machine, wall mounted boiler, spotlight and a radiator.

#### Lounge

16' 0" x 13' 1" (4.89m x 3.98m)

With a double-glazed window to the rear elevation, chimney breast with gas fire and surround, coving to the ceiling, TV point, service hatch providing viewing access to the kitchen, radiator and an archway leading to:





#### **Dining Room**

With a double-glazed window to the rear elevation, a double-glazed door to the rear garden and a radiator.

## First Floor Landing

With a double-glazed window to the side elevation, dado rail, built-in cupboard and a loft inspection hatch.

#### **Bedroom One**

14' 4" x 9' 3" (4.36m x 2.82m)

With a double-glazed window to the rear elevation, built-in wardrobes with overhead storage and a dressing table, a TV point and a radiator.

#### **Bedroom Two**

9' 5" x 9' 0" (2.87m x 2.74m)

With a double-glazed window to the front elevation, built-in wardrobes with mirrored sliding doors, coving to the ceiling and a radiator.

#### **Bedroom Three**

8' 11" x 6' 8" (2.72m x 2.03m)

With a double-glazed window to the rear elevation and a radiator.

## Bathroom

6' 7" x 5'