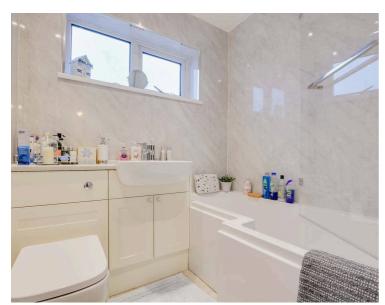

## Bathroom

6' 7" x 5' 7" (2.00m x 1.70m)

With a double-glazed window to the front elevation, bath with shower over, WC, wash hand basin with storage, marble effect splashback and a radiator.