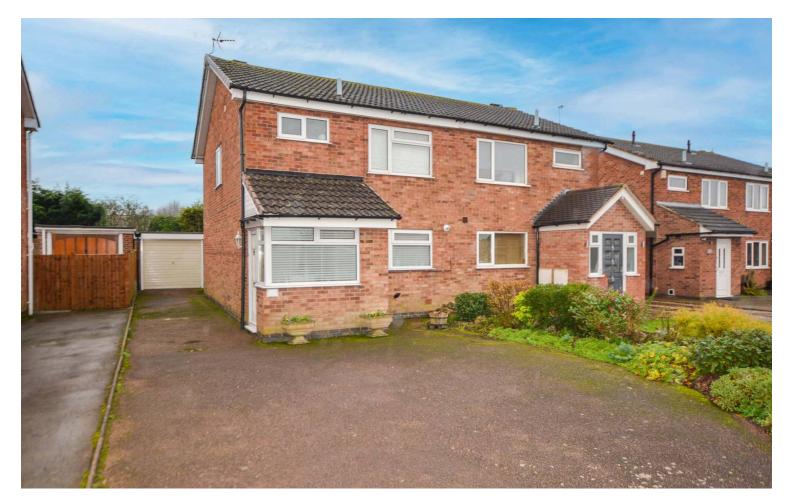

# Lowick Drive, Wigston

In Excess of £275,000

An extended semi-detached family home on Lowick Drive, near Kelmarsh Avenue. Features spacious interiors, low-maintenance gardens, driveway, garage, and three bedrooms.

## Front Garden

Low maintenance frontage.

## Driveway

With parking for three vehicles.

#### Garage

For one vehicle.

SIZES AND DIMENSIONS ARE APPROXIMATE, ACTUAL MAY VARY.

FLOOR 2

SIZES AND DIMENSIONS ARE APPROXIMATE, ACTUAL MAY VARY.