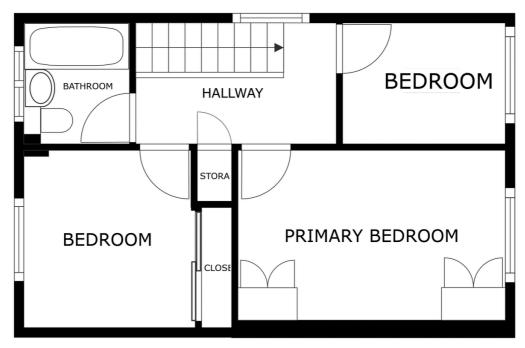

## First Floor Landing

With a double-glazed window to the side elevation, dado rail, built-in cupboard and a loft inspection hatch.

#### **Bedroom One**

14' 4" x 9' 3" (4.36m x 2.82m)

With a double-glazed window to the rear elevation, built-in wardrobes with overhead storage and a dressing table, a TV point and a radiator.

#### **Bedroom Two**

9' 5" x 9' 0" (2.87m x 2.74m)

With a double-glazed window to the front elevation, built-in wardrobes with mirrored sliding doors, coving to the ceiling and a radiator.

#### **Bedroom Three**

8' 11" x 6' 8" (2.72m x 2.03m)

With a double-glazed window to the rear elevation and a radiator.

## Bathroom

6' 7" x 5' 7" (2.00m x 1.70m)

With a double-glazed window to the front elevation, bath with shower over, WC, wash hand basin with storage, marble effect splashback and a radiator.