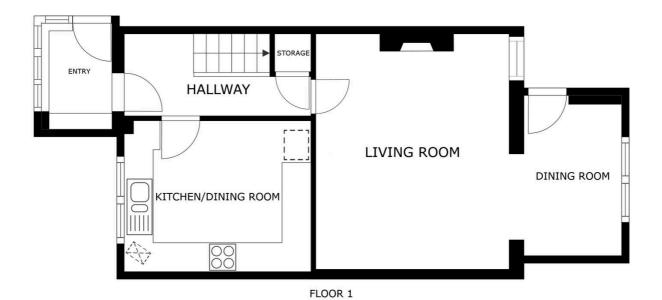

## Porch

With double-glazed windows to the front and side elevations, built-in cupboard and a door leading to:

### Hallway

With wood-effect laminated flooring, dado rail, stairs to the first floor and a radiator.

## Fitted Dining Kitchen

10' 3" x 6' 8" (3.13m x 2.02m)

With a double-glazed window to the front elevation, wood-effect laminated flooring, a sink and drainer unit with a range of wall and base units with work surfaces over, a ring gas hob, oven, extractions hob, stainless steel splashback, space for a fridge-freezer, plumbing for a washing machine, wall mounted boiler, spotlight and a radiator.

#### Lounge

16' 0" x 13' 1" (4.89m x 3.98m)

With a double-glazed window to the rear elevation, chimney breast with gas fire and surround, coving to the ceiling, TV point, service hatch providing viewing access to the kitchen, radiator and an archway leading to:

#### **Dining Room**

With a double-glazed window to the rear elevation, a double-glazed door to the rear garden and a radiator.