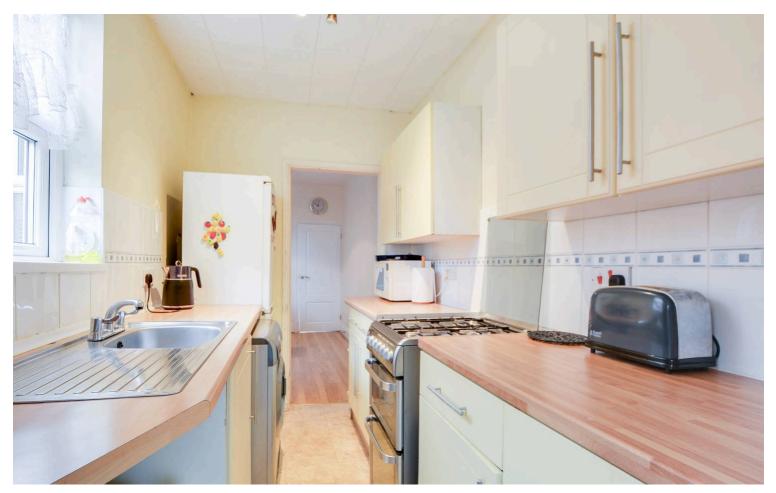

## **Fitted Kitchen**

8' 11" x 6' 0" (2.72m x 1.83m)

With a double-glazed window to the side elevation, a sink and drainer unit with a range of wall and base units with work surfaces over, space for a free-standing gas hob and oven, space for a free-standing fridge-freezer, wall-mounted boiler and doorway leading to the lobby/hallway.