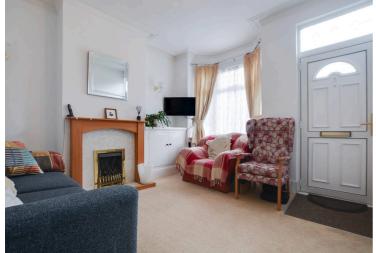

# **Reception Room One**

11' 6" x 11' 4" (3.51m x 3.45m)

With a uPVC front door, a double-glazed bay window to the front elevation, chimney breast with living flame effect gas fire, marble fire surround and hearth, TV point, a meter cupboard, coving to the ceiling, ceiling rose, and a radiator.