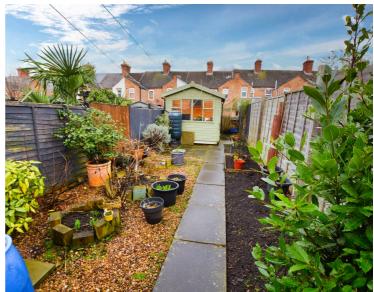

# Rear Garden

A low-maintenance rear garden with a timber frame outbuilding (currently used as a work-from-home office) and well-maintained borders.