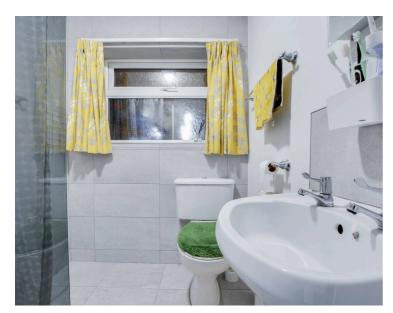

#### Shower Room

6' 5" x 5' 3" (1.96m x 1.60m)

With a double-glazed window to the rear elevation, tiled flooring, shower cubicle with shower over, WC, wash hand basin, tiled splashbacks and a radiator.