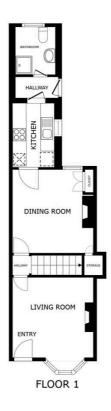

# **Reception Room One**

11' 6" x 11' 4" (3.51m x 3.45m)

With a uPVC front door, a double-glazed bay window to the front elevation, chimney breast with living flame effect gas fire, marble fire surround and hearth, TV point, a meter cupboard, coving to the ceiling, ceiling rose, and a radiator.

# **Reception Room Two**

11' 10" x 11' 4" (3.61m x 3.45m)

With a double-glazed window to the rear elevation, wood effect laminate flooring, chimney breast, understairs cupboard, door leading to the staircase, door to the kitchen and a radiator.

## **Fitted Kitchen**

8' 11" x 6' 0" (2.72m x 1.83m)

With a double-glazed window to the side elevation, a sink and drainer unit with a range of wall and base units with work surfaces over, space for a free-standing gas hob and oven, space for a free-standing fridge-freezer, wall-mounted boiler and doorway leading to the lobby/hallway.

## Lobby/Hallway

With a double-glazed door to the rear garden and a door leading to the downstairs shower room.

#### Shower Room

6' 5" x 5' 3" (1.96m x 1.60m)

With a double-glazed window to the rear elevation, tiled flooring, shower cubicle with shower over, WC, wash hand basin, tiled splashbacks and a radiator.