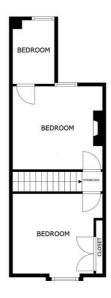

## First Floor Landing

#### **Bedroom One**

12' 10" x 11' 5" (3.91m x 3.48m)

With two double-glazed windows to the front elevation, chimney breast, built-in wardrobes and a radiator.

## **Bedroom Two**

12' 9" x 11' 11" (3.89m x 3.63m)

With a double-glazed window to the rear elevation, chimney breast, overstairs cupboard, a door leading to bedroom three and a radiator.

## **Bedroom Three**

8' 11" x 5' 10" (2.72m x 1.78m)

With a double-glazed window to the rear elevation and a radiator.

SIZES AND DIMENSIONS ARE APPROXIMATE, ACTUAL MAY VARY.

FLOOR 2

SIZES AND DIMENSIONS ARE APPROXIMATE, ACTUAL MAY VARY.