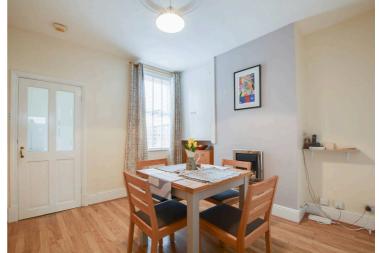

# **Reception Room Two**

11' 10" x 11' 4" (3.61m x 3.45m)

With a double-glazed window to the rear elevation, wood effect laminate flooring, chimney breast, understairs cupboard, door leading to the staircase, door to the kitchen and a radiator.