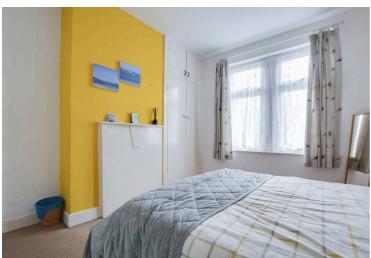

#### **Bedroom One**

12' 10" x 11' 5" (3.91m x 3.48m)

With two double-glazed windows to the front elevation, chimney breast, built-in wardrobes and a radiator.