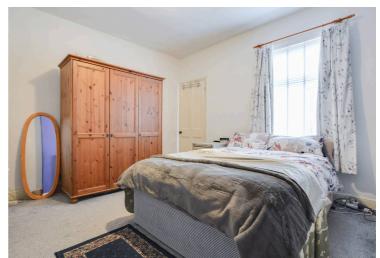

## **Bedroom Two**

12' 9" x 11' 11" (3.89m x 3.63m)

With a double-glazed window to the rear elevation, chimney breast, overstairs cupboard, a door leading to bedroom three and a radiator.

## **Bedroom Three**

8' 11" x 5' 10" (2.72m x 1.78m)

With a double-glazed window to the rear elevation and a radiator.