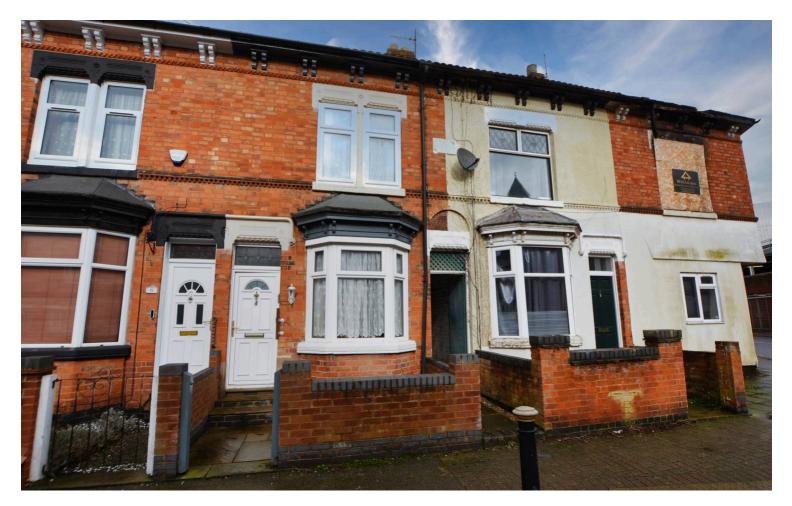

# Timber Street, Wigston

Offers Over £170,000

Located on Timber Street, this BAY-FRONTED terrace offers two reception rooms, a kitchen, three bedrooms, a low-maintenance garden, and a TIMBER OUTBUILDING ideal for home working.

#### Front Garden

A fore-garden frontage with a pathway providing access to the front door.