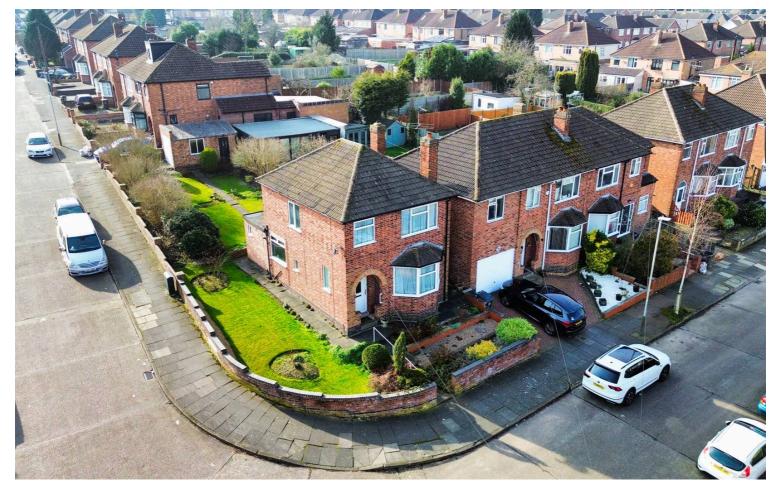

# Fairholme Road, West Knighton

Offers Over £290,000

Charming 3-bed detached house in West Knighton with no chain. Spacious lounge, kitchen, gardens, garage, and outdoor WC.

Council Tax band: C

Tenure: Freehold

#### Front Garden

To the front and side there is a garden with steps (with hand rail) providing access to the front door.

## Rear Garden

To the rear of the property there is well maintained rear garden consisting of slabbed patio seating area, lawn area, mature and established flower beds, fence perimeter borders and outside WC.

## Garage

A garage is located to the rear of the property with an up and over door.