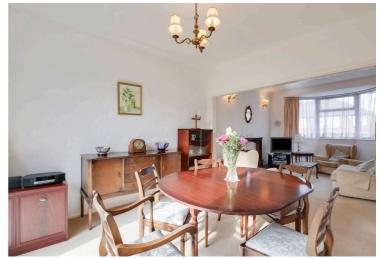

## **Through Lounge Diner** 27' 1" x 11' 10" (8.25m x 3.61m)

A light an airy through lounge diner, boasting plenty of natural light coming through the uPVC double glazed window to the front elevation, double glazed sliding patio doors providing access to the rear garden, living flame gas fire with marble effect surround and hearth, television point and two radiators. Please note: length measurement is into the bay window and the width measurements narrows to 3.26m