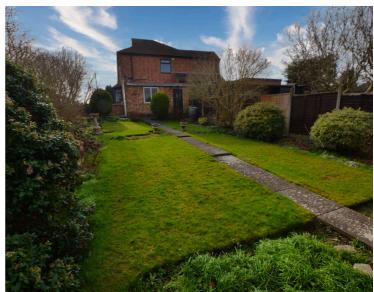

## Rear Garden

To the rear of the property there is well maintained rear garden consisting of slabbed patio seating area, lawn area, mature and established flower beds, fence perimeter borders and outside WC.

## Garage

A garage is located to the rear of the property with an up and over door.