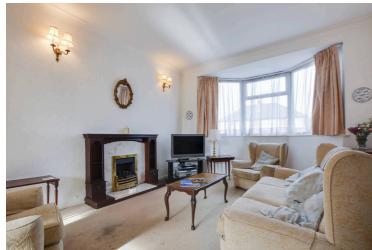

## **Through Lounge Diner** 27' 1" x 11' 10" (8.25m x 3.61m)

A light an airy through lounge diner, boasting plenty of natural light coming through the uPVC double glazed window to the front elevation, double glazed sliding patio doors providing access to the rear garden, living flame gas fire with marble effect surround and hearth, television point and two radiators. Please note: length measurement is into the bay window and the width measurements narrows to 3.26m