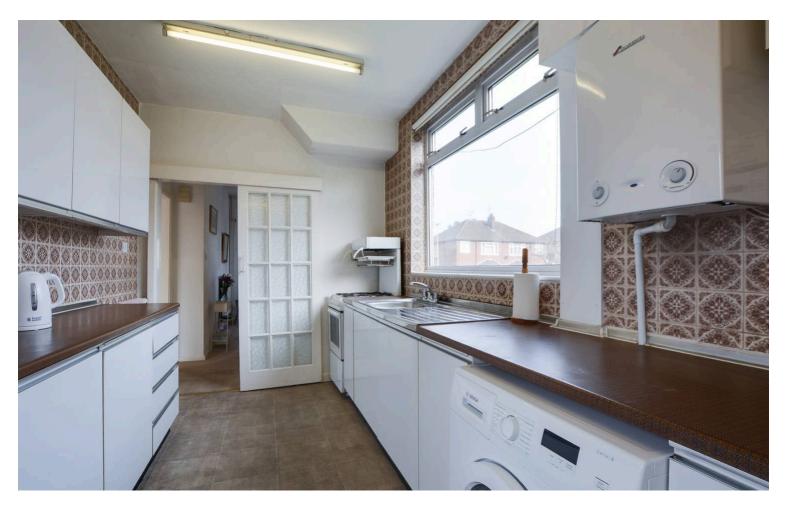

#### **Kitchen** 14' 0" x 7' 7" (4.27m x 2.31m)

With a uPVC double glazed window to the side elevation, a range of white base and wall units, accompanied by rolled-edge laminated work surfaces, stainless steel sink, drainer and mixer tap, tiled splash backs, space for a freestanding gas hob/oven, plumbing and space for a washing machine, space for a fridge freezer, a wall mounted boiler and a double glazed door leading to the rear garden.