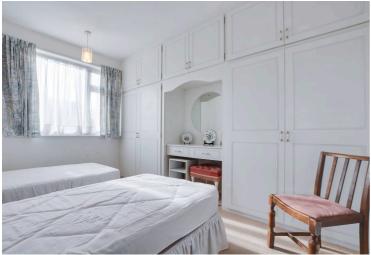

### First Floor Landing

Having a double glazed window to the side elevation.

**Bedroom One** 11' 10" x 11' 5" (3.60m x 3.48m)

With a uPVC double glazed window to the front elevation, radiator.

**Bedroom Two** 12' 8" x 8' 10" (3.85m x 2.68m)

Having a uPVC double glazed window to the rear elevation, built-in wardrobes and a radiator.

**Bedroom Three** 8' 1" x 6' 6" (2.46m x 1.97m)

With a uPVC double glazed window to the front elevation and a radiator.