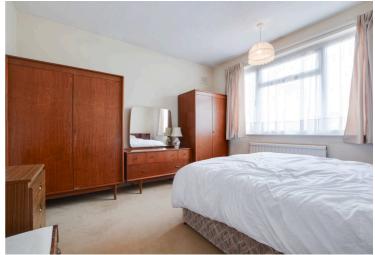

### First Floor Landing

Having a double glazed window to the side elevation.

**Bedroom One** 11' 10" x 11' 5" (3.60m x 3.48m)

With a uPVC double glazed window to the front elevation, radiator.

**Bedroom Two** 12' 8" x 8' 10" (3.85m x 2.68m)

Having a uPVC double glazed window to the rear elevation, built-in wardrobes and a radiator.

**Bedroom Three** 8' 1" x 6' 6" (2.46m x 1.97m)

With a uPVC double glazed window to the front elevation and a radiator.