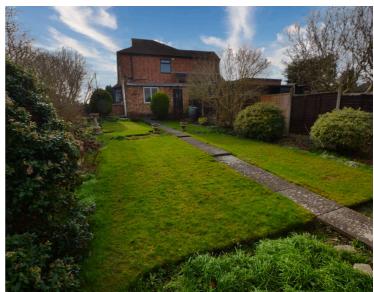

## Rear Garden

To the rear of the property there is well maintained rear garden consisting of slabbed patio seating area, lawn area, mature and established flower beds, fence perimeter borders and outside WC.