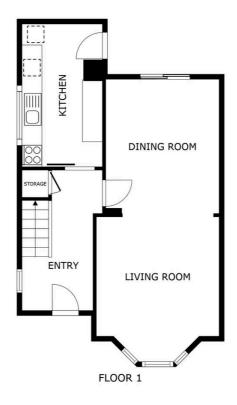

# **Entrance Hallway**

Entered via a uPVC double glazed door to the front of the property, stairs providing access to the first floor landing, radiator

## **Through Lounge Diner** 27' 1" x 11' 10" (8.25m x 3.61m)

A light an airy through lounge diner, boasting plenty of natural light coming through the uPVC double glazed window to the front elevation, double glazed sliding patio doors providing access to the rear garden, living flame gas fire with marble effect surround and hearth, television point and two radiators. Please note: length measurement is into the bay window and the width measurements narrows to 3.26m

#### **Kitchen** 14' 0" x 7' 7" (4.27m x 2.31m)

With a uPVC double glazed window to the side elevation, a range of white base and wall units, accompanied by rolled-edge laminated work surfaces, stainless steel sink, drainer and mixer tap, tiled splash backs, space for a freestanding gas hob/oven, plumbing and space for a washing machine, space for a fridge freezer, a wall mounted boiler and a double glazed door leading to the rear garden.