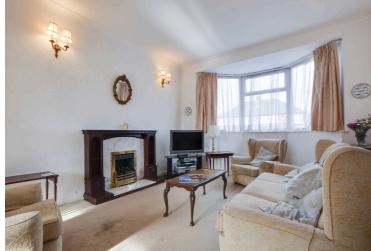

## **Through Lounge Diner** 27' 1" x 11' 10" (8.25m x 3.61m)

A light an airy through lounge diner, boasting plenty of natural light coming through the uPVC double glazed window to the front elevation, double glazed sliding patio doors providing access to the rear garden, living flame gas fire with marble effect surround and hearth, television point and two radiators. Please note: length measurement is into the bay window and the width measurements narrows to 3.26m