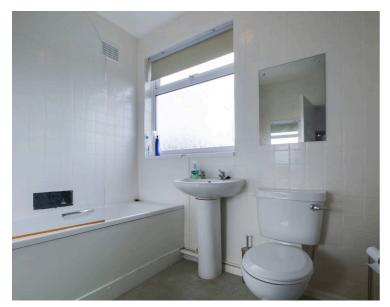

**Bathroom** 7' 7" x 8' 11" (2.30m x 2.72m)

This three-piece bathroom suite has an obscured uPVC double glazed window to the rear elevation, bath with shower over, low-level WC, wash hand basin, tiled splash back, built-in cupboard, chrome heated towel rail.