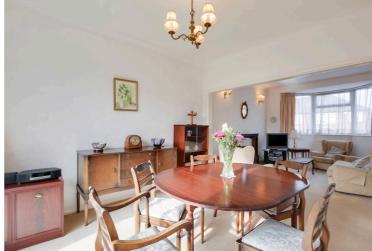

## **Through Lounge Diner** 27' 1" x 11' 10" (8.25m x 3.61m)

A light an airy through lounge diner, boasting plenty of natural light coming through the uPVC double glazed window to the front elevation, double glazed sliding patio doors providing access to the rear garden, living flame gas fire with marble effect surround and hearth, television point and two radiators. Please note: length measurement is into the bay window and the width measurements narrows to 3.26m