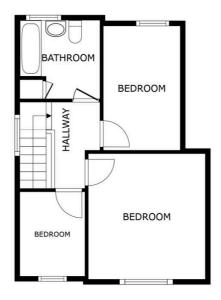

### First Floor Landing

Having a double glazed window to the side elevation.

**Bedroom One** 11' 10" x 11' 5" (3.60m x 3.48m)

With a uPVC double glazed window to the front elevation, radiator.

**Bedroom Two** 12' 8" x 8' 10" (3.85m x 2.68m)

Having a uPVC double glazed window to the rear elevation, built-in wardrobes and a radiator.

**Bedroom Three** 8' 1" x 6' 6" (2.46m x 1.97m)

With a uPVC double glazed window to the front elevation and a radiator.

**Bathroom** 7' 7" x 8' 11" (2.30m x 2.72m)

This three-piece bathroom suite has an obscured uPVC double glazed window to the rear elevation, bath with shower over, low-level WC, wash hand basin, tiled splash back, built-in cupboard, chrome heated towel rail.