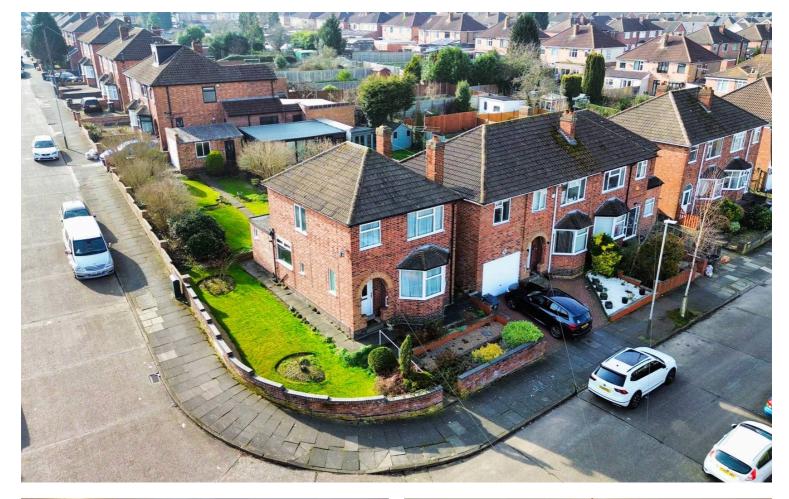

# Fairholme Road, West Knighton

Offers Over £315,000

Charming 3-bed detached house in West Knighton with no chain. Spacious lounge, kitchen, gardens, garage, and outdoor WC.

Council Tax band: C

Tenure: Freehold

#### Front Garden

To the front and side there is a garden with steps (with hand rail) providing access to the front door.

## Rear Garden

To the rear of the property there is well maintained rear garden consisting of slabbed patio seating area, lawn area, mature and established flower beds, fence perimeter borders and outside WC.

## Garage

A garage is located to the rear of the property with an up and over door.

#### **Off Street**

A car standing can be found at the rear of the property leading to the garage.

SIZES AND DIMENSIONS ARE APPROXIMATE, ACTUAL MAY VARY.

FLOOR 2

SIZES AND DIMENSIONS ARE APPROXIMATE, ACTUAL MAY VARY.