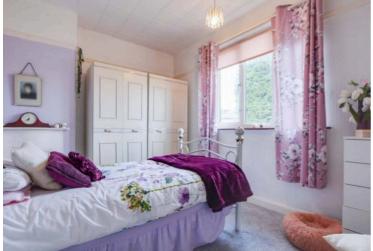

#### **Bedroom One**

12' 8" x 9' 9" (3.85m x 2.97m)

With double glazed window to the front elevation, chimney breast, built-in cupboard, radiator.

#### **Bedroom Two**

11' 10" x 8' 11" (3.61m x 2.71m)

With double glazed window to the rear elevation, fireplace, picture rail, radiator.

#### **Bedroom Three**

8' 10" x 7' 10" (2.70m x 2.38m)

With double glazed window to the front elevation, picture rail, radiator.