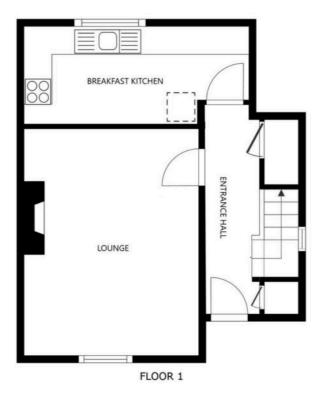

#### **Entrance Hall**

With double glazed window to the side elevation, built-in cupboard, stairs to first floor, radiator.

### Lounge

15' 1" x 11' 11" (4.59m x 3.64m)

With double glazed window to the front elevation, chimney breast with living flame effect gas fire, wood surround, TV point, radiator.

#### Breakfast Kitchen

15' 11" x 6' 8" (4.84m x 2.02m)

With double glazed window to the rear elevation, wall and base units with work surface over, stainless steel sink, drainer and mixer tap, space for gas cooker, plumbing for washing machine, space for compact tumble dryer, wall mounted boiler, space for freestanding fridge freezer, part tiled walls.

# Lobby

Providing access to WC.

#### **Ground Floor WC**

With low-level WC.