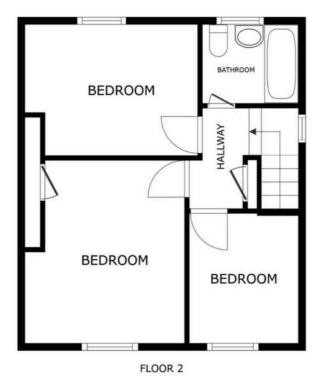

#### First Floor Landing

With double glazed window to the side elevation, built-in cupboard, loft access.

#### **Bedroom One**

12' 8" x 9' 9" (3.85m x 2.97m)

With double glazed window to the front elevation, chimney breast, built-in cupboard, radiator.

#### **Bedroom Two**

11' 10" x 8' 11" (3.61m x 2.71m)

With double glazed window to the rear elevation, fireplace, picture rail, radiator.

#### **Bedroom Three**

8' 10" x 7' 10" (2.70m x 2.38m)

With double glazed window to the front elevation, picture rail, radiator.

#### Bathroom

6' 9" x 5' 5" (2.05m x 1.65m)

With double glazed window to the rear elevation, bath, low-level WC, wash hand basin, part tiled walls, radiator.