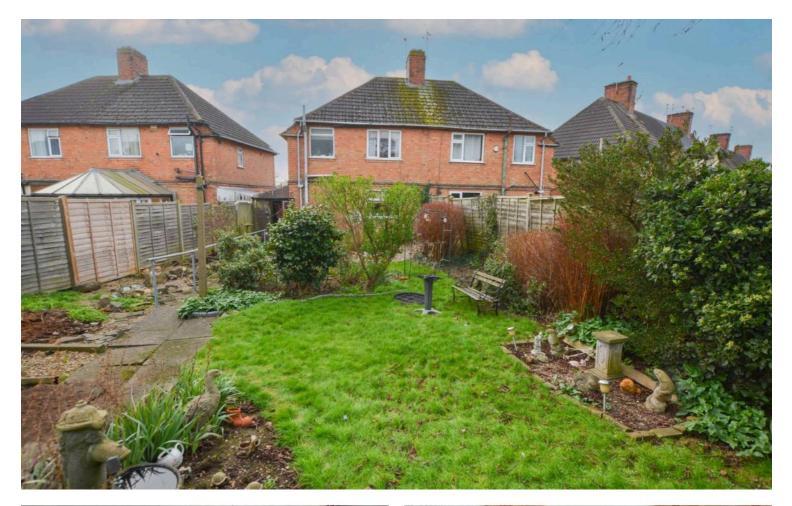

# Rear Garden

With paved patio seating area, flowerbeds and shrubs, paved pathway, gravelled area, handrail, fencing to perimeter.

SIZES AND DIMENSIONS ARE APPROXIMATE, ACTUAL MAY VARY.