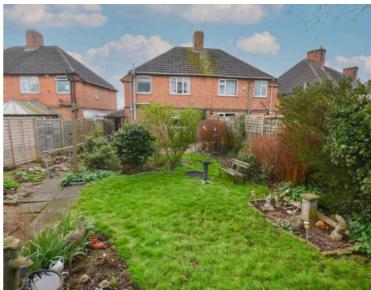

# Rear Garden

With paved patio seating area, flowerbeds and shrubs, paved pathway, gravelled area, handrail, fencing to perimeter.

SIZES AND DIMENSIONS ARE APPROXIMATE, ACTUAL MAY VARY.