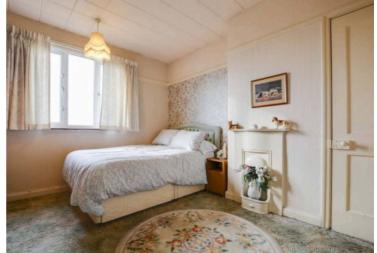

#### **Bedroom One**

12' 8" x 9' 9" (3.85m x 2.97m)

With double glazed window to the front elevation, chimney breast, built-in cupboard, radiator.

#### **Bedroom Two**

11' 10" x 8' 11" (3.61m x 2.71m)

With double glazed window to the rear elevation, fireplace, picture rail, radiator.

#### **Bedroom Three**

8' 10" x 7' 10" (2.70m x 2.38m)

With double glazed window to the front elevation, picture rail, radiator.