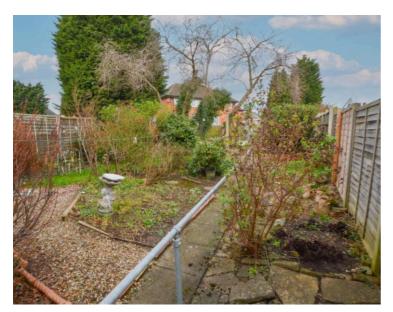

# Rear Garden

With paved patio seating area, flowerbeds and shrubs, paved pathway, gravelled area, handrail, fencing to perimeter.

SIZES AND DIMENSIONS ARE APPROXIMATE, ACTUAL MAY VARY.