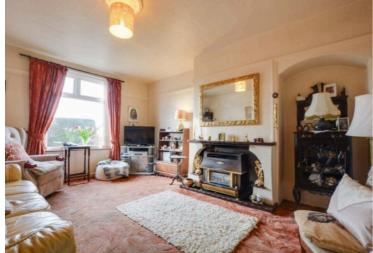

### Lounge

15' 1" x 11' 11" (4.59m x 3.64m)

With double glazed window to the front elevation, chimney breast with living flame effect gas fire, wood surround, TV point, radiator.