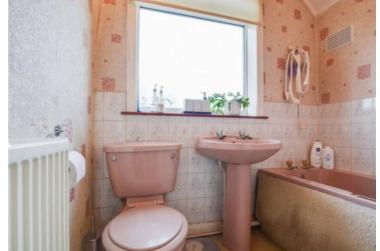

#### Bathroom

6' 9" x 5' 5" (2.05m x 1.65m)

With double glazed window to the rear elevation, bath, low-level WC, wash hand basin, part tiled walls, radiator.