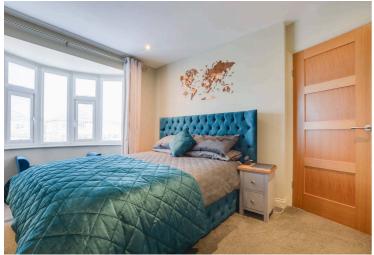

#### **Bedroom One**

13' 1" x 11' 0" (4.00m x 3.35m)

With a double-glazed bay window to the front elevation, chimney breast, ceiling spotlights, TV point and a radiator.