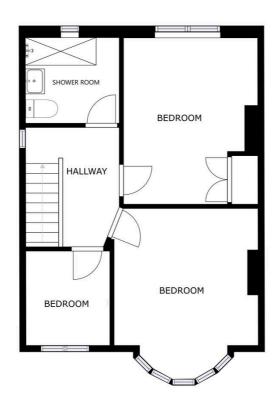

### First Floor Landing

With a double-glazed window to the side elevation and loft inspection hatch.

#### **Bedroom One**

13' 1" x 11' 0" (4.00m x 3.35m)

With a double-glazed bay window to the front elevation, chimney breast, ceiling spotlights, TV point and a radiator.

# **Bedroom Two**

13' 1" x 9' 10" (3.98m x 2.99m)

With a double-glazed window to the rear elevation, built-in wardrobes, ceiling spotlight, TV point and a radiator.

## **Bedroom Three**

7' 9" x 6' 8" (2.35m x 2.03m)

With a double-glazed window to the front elevation, ceiling spotlights and a radiator.

## **Shower Room**

7' 2" x 6' 8" (2.19m x 2.04m)

With a double-glazed window to the rear elevation, double shower cubicle with shower over, WC, wash hand basin with storage, tiled splash backs, ceiling spotlights and a heated towel rail.