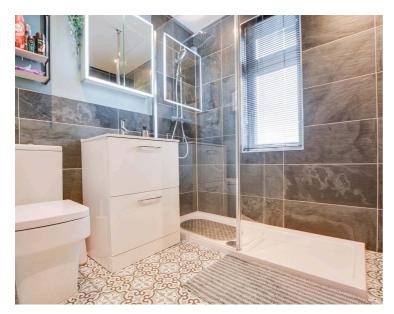

## **Shower Room**

7' 2" x 6' 8" (2.19m x 2.04m)

With a double-glazed window to the rear elevation, double shower cubicle with shower over, WC, wash hand basin with storage, tiled splash backs, ceiling spotlights and a heated towel rail.