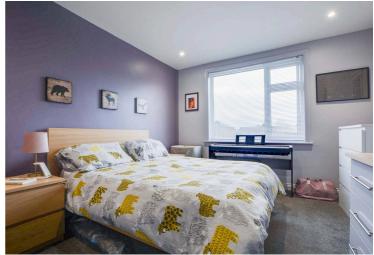

# **Bedroom Two**

13' 1" x 9' 10" (3.98m x 2.99m)

With a double-glazed window to the rear elevation, built-in wardrobes, ceiling spotlight, TV point and a radiator.