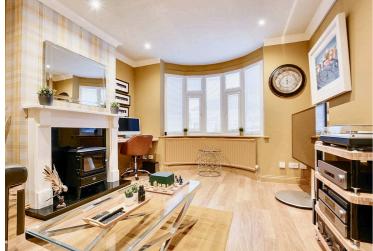

# Living Room

17' 0" x 12' 4" (5.18m x 3.76m)

With a double-glazed bay window to the front elevation, oak flooring, coving to the ceiling, chimney breast with wood burning stove with hearth, TV point, spotlights and a radiator.