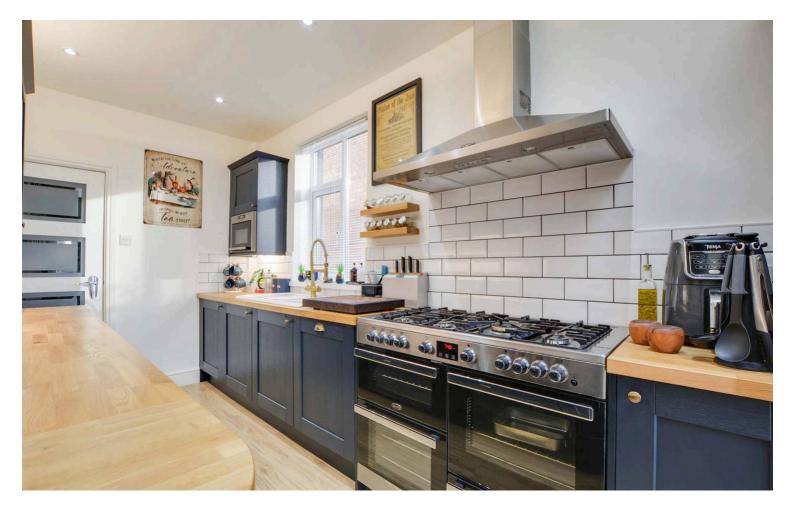

#### Kitchen Area

18' 10" x 7' 2" (5.73m x 2.19m)

With a double-glazed skylight window to the rear elevation, double-glazed French doors to the rear elevation, spotlights, oak flooring, a sink and drainer unit with a range of wall and base units with work surfaces over, dishwasher, space for a free-standing gas hob and triple oven, extraction hood, fridge and a freezer.