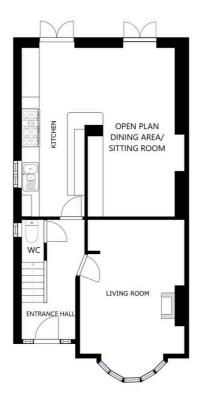

## **Porch**

Providing access to:

# **Entrance Hall**

With oak flooring, stairs to the first-floor landing and a radiator.

# Living Room

17' 0" x 12' 4" (5.18m x 3.76m)

With a double-glazed bay window to the front elevation, oak flooring, coving to the ceiling, chimney breast with wood burning stove with hearth, TV point, spotlights and a radiator.

# Extended Open Plan Dining Area/Sitting Room

18' 4" x 10' 2" (5.60m x 3.11m)

With a double-glazed skylight windows, double-glazed French doors to the rear elevation spotlights, oak flooring, TV point and a radiator.

#### Kitchen Area

18' 10" x 7' 2" (5.73m x 2.19m)

With a double-glazed skylight window to the rear elevation, double-glazed French doors to the rear elevation, spotlights, oak flooring, a sink and drainer unit with a range of wall and base units with work surfaces over, dishwasher, space for a free-standing gas hob and triple oven, extraction hood, fridge and a freezer.

## **Downstairs WC**

With a double-glazed window to the side elevation, WC, wash hand basin, tiled flooring, wall cladding and dado rail.