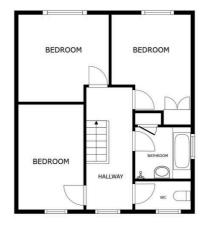

#### First Floor Landing

With access to the following rooms:

#### **Bedroom One** 11' 8" x 10' 7" (3.56m x 3.23m)

With double glazed window to the rear elevation, wood effect floor, ceiling coving, radiator.

## **Bedroom Two** 11' 3" x 10' 7" (3.43m x 3.23m)

With double glazed window to the rear elevation, wood effect floor, ceiling coving, built-in wardrobes, radiator.

## **Bedroom Three** 9' 7" x 8' 5" (2.93m x 2.56m)

With double glazed window to the front elevation, built-in wardrobes, wood effect floor, radiator.

### Bathroom 7' 6" x 6' 2" (2.29m x 1.87m)

With double glazed window to the side elevation, bath, shower cubicle with shower, wash hand basin, tiled walls, chrome ladder style radiator.

## Separate WC

With double glazed window to the front elevation, wood effect floor, low-level WC, ceiling coving, radiator.