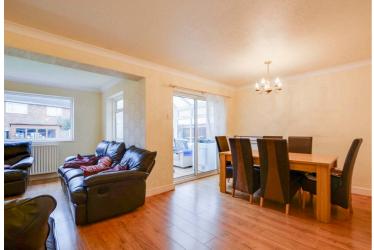

## **Entrance Hall**

Via a leaded stain glazed door with wood effect floor, stairs to first floor, radiator.

**Extended L Shaped Lounge Diner** 19' 8" x 13' 1" (6.00m x 4.00m) Measurement also 10'8" x 9'4". With double glazed windows to the side and rear elevations, wood effect floor, electric fire with surround and hearth, ceiling coving, TV point, double glazed patio doors leading to conservatory, two radiators.

**Conservatory** 11' 0" x 8' 6" (3.35m x 2.60m)

With double glazed windows to the rear and side elevations, double glazed door to rear garden, wood effect floor.

Study/Optional Fourth Bedroom 18' 4"  $\times$  7' 10" (5.58m  $\times$  2.38m)