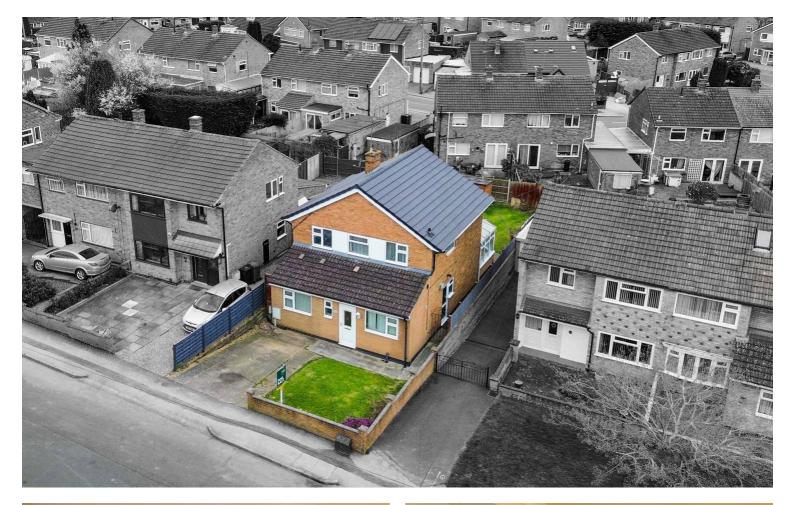

# Halcroft Rise, Wigston

In the Region of £315,000

An EXTENDED detached family home located within the Little Hill district of Wigston enjoying an extended L-shaped through lounge diner, snug/optional fourth bedroom and THREE first floor BEDROOMS.

#### Front Garden

With lawn, gated access to rear garden.

#### Rear Garden

With paved patio seating area, lawn, flowerbeds and shrubs, fencing to perimeter.

## **Driveway** 2 Vehicles

Providing off road parking.

SIZES AND DIMENSIONS ARE APPROXIMATE, ACTUAL MAY VARY.

FLOOR 2

SIZES AND DIMENSIONS ARE APPROXIMATE, ACTUAL MAY VARY.