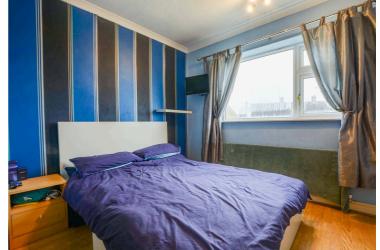

#### **Bedroom One** 11' 8" x 10' 7" (3.56m x 3.23m)

With double glazed window to the rear elevation, wood effect floor, ceiling coving, radiator.