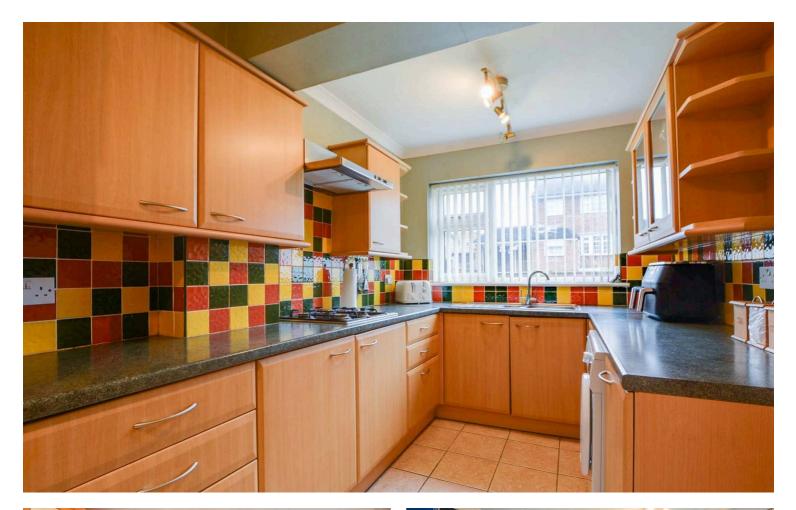

#### Fitted Kitchen

18' 6" x 7' 6" (5.65m x 2.28m)

With double glazed window to the front elevation, double glazed door leading to rear garden, ceiling coving, ceramic tiled floor, a range of wall and base units with work surfaces over, stainless steel sink, drainer and mixer tap, part tiled walls, inset four ring gas hob and oven with micro oven and extractor fan, plumbing for washing machine, space for tall fridge freezer, breakfast bar.