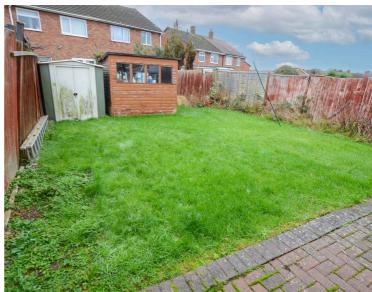

#### Rear Garden

With paved patio seating area, lawn, flowerbeds and shrubs, fencing to perimeter.