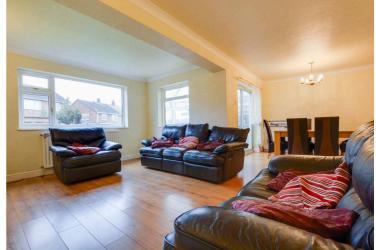

## **Entrance Hall**

Via a leaded stain glazed door with wood effect floor, stairs to first floor, radiator.

**Extended L Shaped Lounge Diner** 19' 8" x 13' 1" (6.00m x 4.00m) Measurement also 10'8" x 9'4". With double glazed windows to the side and rear elevations, wood effect floor, electric fire with surround and hearth, ceiling coving, TV point, double glazed patio doors leading to conservatory, two radiators.