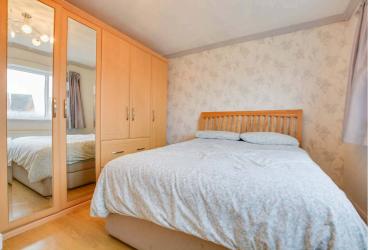

## **Bedroom Two** 11' 3" x 10' 7" (3.43m x 3.23m)

With double glazed window to the rear elevation, wood effect floor, ceiling coving, built-in wardrobes, radiator.

## **Bedroom Three** 9' 7" x 8' 5" (2.93m x 2.56m)

With double glazed window to the front elevation, built-in wardrobes, wood effect floor, radiator.