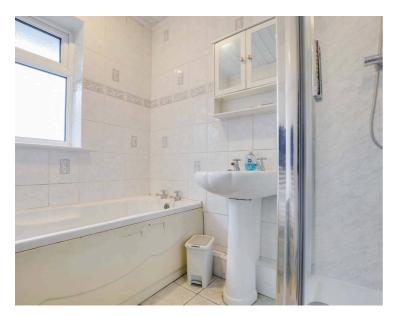

### Bathroom 7' 6" x 6' 2" (2.29m x 1.87m)

With double glazed window to the side elevation, bath, shower cubicle with shower, wash hand basin, tiled walls, chrome ladder style radiator.