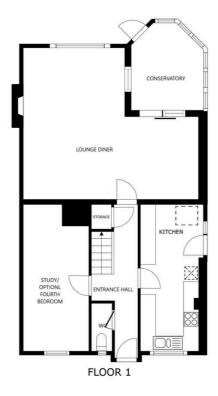

## **Entrance Hall**

Via a leaded stain glazed door with wood effect floor, stairs to first floor, radiator.

**Extended L Shaped Lounge Diner** 19' 8" x 13' 1" (6.00m x 4.00m) Measurement also 10'8" x 9'4". With double glazed windows to the side and rear elevations, wood effect floor, electric fire with surround and hearth, ceiling coving, TV point, double glazed patio doors leading to conservatory, two radiators.

**Conservatory** 11' 0" x 8' 6" (3.35m x 2.60m)

With double glazed windows to the rear and side elevations, double glazed door to rear garden, wood effect floor.

Study/Optional Fourth Bedroom 18' 4"  $\times$  7' 10" (5.58m  $\times$  2.38m)

With double glazed window to the front elevation, wood effect floor, TV point, radiator.

#### Fitted Kitchen

18' 6" x 7' 6" (5.65m x 2.28m)

With double glazed window to the front elevation, double glazed door leading to rear garden, ceiling coving, ceramic tiled floor, a range of wall and base units with work surfaces over, stainless steel sink, drainer and mixer tap, part tiled walls, inset four ring gas hob and oven with micro oven and extractor fan, plumbing for washing machine, space for tall fridge freezer, breakfast bar.

#### **Ground Floor WC**

With double glazed window to the front elevation, wood effect floor, low-level WC, wash hand basin, part tiled walls.