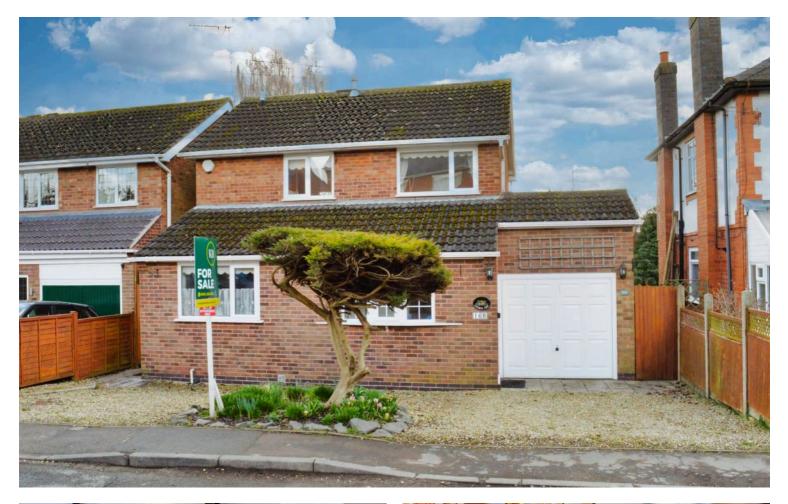

# Main Street, Fleckney

£290,000

Spacious DETACHED home with NO UPWARD CHAIN and conversion potential. Featuring a 21ft lounge dining room, conservatory, family room/home office and scope for a garage conversion, subject to the relevant planning permissions.

#### Front Garden

A gravelled frontage with a flower bed, inset shrubs and a tree.

#### **Driveway** 2 vehicles

Providing off-road parking for two vehicles.

#### Garage

17'9 x 7'9 With an up-and-over door to the front elevation, power and lighting.

SIZES AND DIMENSIONS ARE APPROXIMATE, ACTUAL MAY VAR

EZES AND DIMENSIONS ARE APPROXIMATE, ACTUAL MAY VARY

Matterport