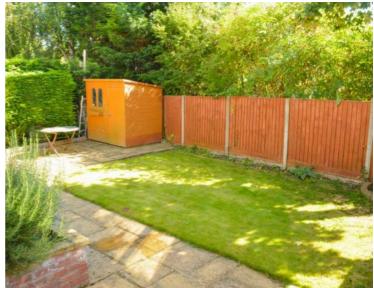

## Rear Garden

A private rear garden with a paved patio seating area, steps leading to further paved area, lawn, gated access to both sides, fencing and hedging to the perimeter and a shed.