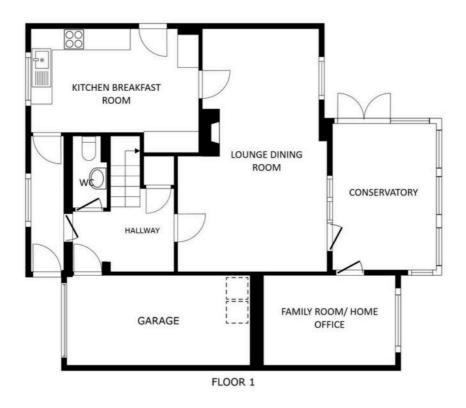

# **Entrance Lobby** 11' 9" x 3' 0" (3.58m x 0.91m)

With a double-glazed bay window to the front elevation and a radiator.

## **Inner Hallway**

With stairs to the first floor landing, a storage cupboard, a door to the garage and a radiator.

## **Downstairs WC** 5' 7" x 2' 7" (1.70m x 0.79m)

With a WC, and a wash hand basin.

# **Lounge Dining Room** 21' 9" x 13' 0" (6.63m x 3.96m)

A bright and airy room with a double-glazed window to the rear elevation, patio door to the conservator, fireplace with fire surround, TV point and two radiators.

## **Kitchen Breakfast Room** 15' 5" x 11' 1" (4.70m x 3.38m)

With a double-glazed window to the front elevation, a sink and drainer unit with a range of wall and base units with work surfaces over, oven, electric hob, filter hood, plumbing for a washing machine, wall mounted boiler, lino flooring, breakfast bar and a double-glazed door to the side elevation.

#### **Conservatory** 13' 10" x 9' 0" (4.22m x 2.74m)

With a double-glazed door to the rear garden, tiled flooring and a radiator.

#### **Family Room/Home Office** 12' 2" x 7' 8" (3.71m x 2.34m)

With a double-glazed window to the rear elevation and a radiator.

#### Garage

17'9 x 7'9 With an up-and-over door to the front elevation, power and lighting.

SIZES AND DIMENSIONS ARE APPROXIMATE, ACTUAL MAY VAR

EZES AND DIMENSIONS ARE APPROXIMATE, ACTUAL MAY VARY

Matterport