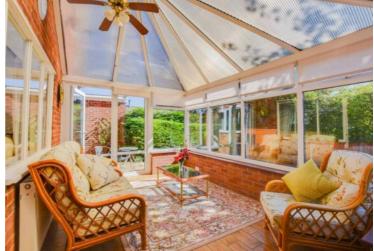

#### **Conservatory** 13' 10" x 9' 0" (4.22m x 2.74m)

With a double-glazed door to the rear garden, tiled flooring and a radiator.