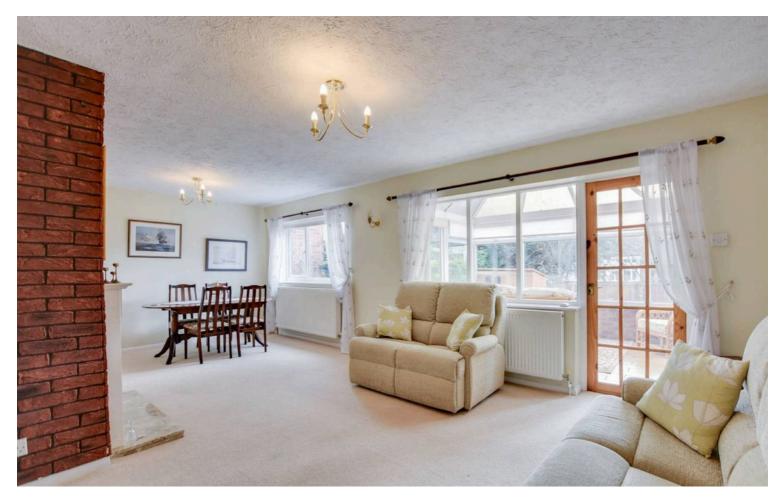

# **Lounge Dining Room** 21' 9" x 13' 0" (6.63m x 3.96m)

A bright and airy room with a double-glazed window to the rear elevation, patio door to the conservator, fireplace with fire surround, TV point and two radiators.