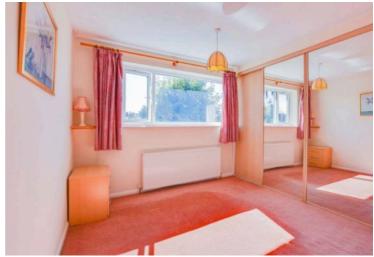

## **Bedroom Two** 10' 8" x 9' 8" (3.25m x 2.95m)

With a double-glazed window to the rear elevation and a radiator.

#### Bedroom Three 8' 8" x 8' 0" (2.64m x 2.44m)

With a double-glazed window to the front elevation and a radiator.