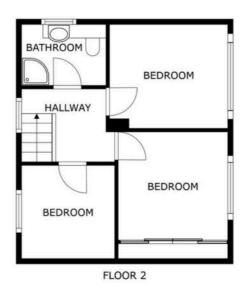

## First Floor Landing

With a double-glazed window to the front elevation and loft access with pull-down ladder leading to a partly boarded loft space.

#### **Bedroom One** 11' 10" x 10' 8" (3.61m x 3.25m)

With a double-glazed window to the rear elevation, fitted sliding wardrobes and a radiator.

## **Bedroom Two** 10' 8" x 9' 8" (3.25m x 2.95m)

With a double-glazed window to the rear elevation and a radiator.

#### Bedroom Three 8' 8" x 8' 0" (2.64m x 2.44m)

With a double-glazed window to the front elevation and a radiator.

#### **Shower Room** 8' 0" x 5' 6" (2.44m x 1.68m)

With a double-glazed window to the side elevation, walk-in shower cubicle, wash hand basin, WC, tiled walls, tiled flooring, a mirrored cabinet and a heated towel rail.