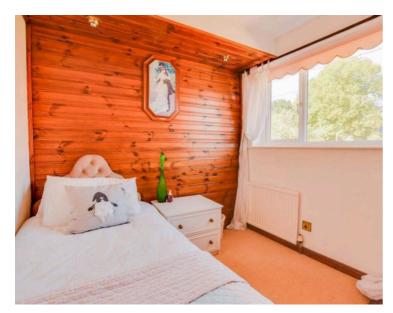

#### Bedroom Three 8' 8" x 8' 0" (2.64m x 2.44m)

With a double-glazed window to the front elevation and a radiator.