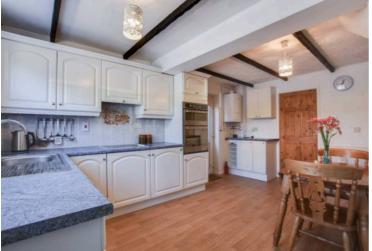

## **Kitchen Breakfast Room** 15' 5" x 11' 1" (4.70m x 3.38m)

With a double-glazed window to the front elevation, a sink and drainer unit with a range of wall and base units with work surfaces over, oven, electric hob, filter hood, plumbing for a washing machine, wall mounted boiler, lino flooring, breakfast bar and a double-glazed door to the side elevation.