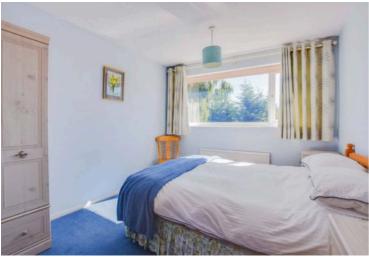

#### **Bedroom One** 11' 10" x 10' 8" (3.61m x 3.25m)

With a double-glazed window to the rear elevation, fitted sliding wardrobes and a radiator.

## **Bedroom Two** 10' 8" x 9' 8" (3.25m x 2.95m)

With a double-glazed window to the rear elevation and a radiator.