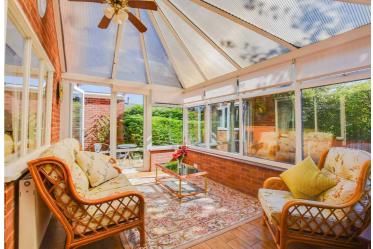

## **Conservatory** 13' 10" x 9' 0" (4.22m x 2.74m)

With a double-glazed door to the rear garden, tiled flooring and a radiator.