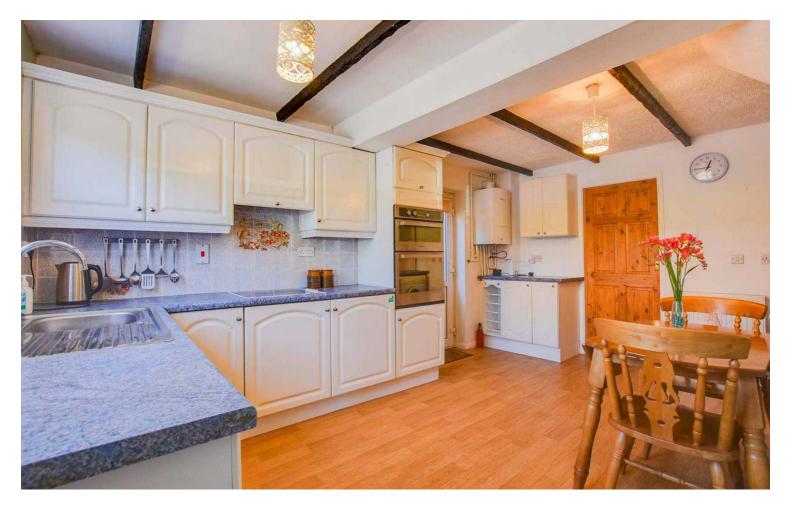

# **Kitchen Breakfast Room** 15' 5" x 11' 1" (4.70m x 3.38m)

With a double-glazed window to the front elevation, a sink and drainer unit with a range of wall and base units with work surfaces over, oven, electric hob, filter hood, plumbing for a washing machine, wall mounted boiler, lino flooring, breakfast bar and a double-glazed door to the side elevation.