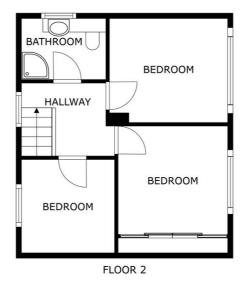

## **First Floor Landing**

With a double-glazed window to the front elevation and loft access with pull-down ladder leading to a partly boarded loft space.

#### **Bedroom One** 11' 10" x 10' 8" (3.61m x 3.25m)

With a double-glazed window to the rear elevation, fitted sliding wardrobes and a radiator.

## **Bedroom Two** 10' 8" x 9' 8" (3.25m x 2.95m)

With a double-glazed window to the rear elevation and a radiator.

## **Bedroom Three** 8' 8" x 8' 0" (2.64m x 2.44m)

With a double-glazed window to the front elevation and a radiator.

#### **Shower Room** 8' 0" x 5' 6" (2.44m x 1.68m)

With a double-glazed window to the side elevation, walk-in shower cubicle, wash hand basin, WC, tiled walls, tiled flooring, a mirrored cabinet and a heated towel rail.