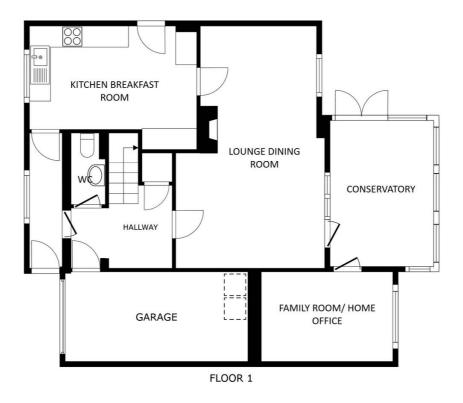

## **Entrance Lobby** 11' 9" x 3' 0" (3.58m x 0.91m)

With a double-glazed bay window to the front elevation and a radiator.

# **Inner Hallway**

With stairs to the first floor landing, a storage cupboard, a door to the garage and a radiator.

## **Downstairs WC** 5' 7" x 2' 7" (1.70m x 0.79m)

With a WC, and a wash hand basin.

## **Lounge Dining Room** 21' 9" x 13' 0" (6.63m x 3.96m)

A bright and airy room with a double-glazed window to the rear elevation, patio door to the conservator, fireplace with fire surround, TV point and two radiators.

# **Kitchen Breakfast Room** 15' 5" x 11' 1" (4.70m x 3.38m)

With a double-glazed window to the front elevation, a sink and drainer unit with a range of wall and base units with work surfaces over, oven, electric hob, filter hood, plumbing for a washing machine, wall mounted boiler, lino flooring, breakfast bar and a double-glazed door to the side elevation.

## **Conservatory** 13' 10" x 9' 0" (4.22m x 2.74m)

With a double-glazed door to the rear garden, tiled flooring and a radiator.

#### **Family Room/Home Office** 12' 2" x 7' 8" (3.71m x 2.34m)

With a double-glazed window to the rear elevation and a radiator.

#### Garage

17'9 x 7'9 With an up-and-over door to the front elevation, power and lighting.

DITED AND DIMENDIONIC ARE ARRESTMENTS. ACTIVAL MAY VARY

IZES AND DIMENSIONS ARE APPROXIMATE, ACTUAL MAY VAR