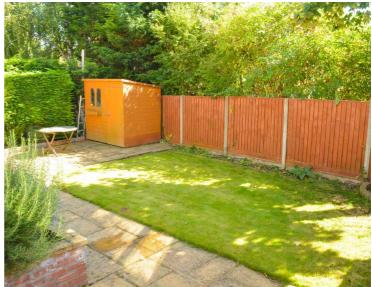

#### Rear Garden

A private rear garden with a paved patio seating area, steps leading to further paved area, lawn, gated access to both sides, fencing and hedging to the perimeter and a shed.