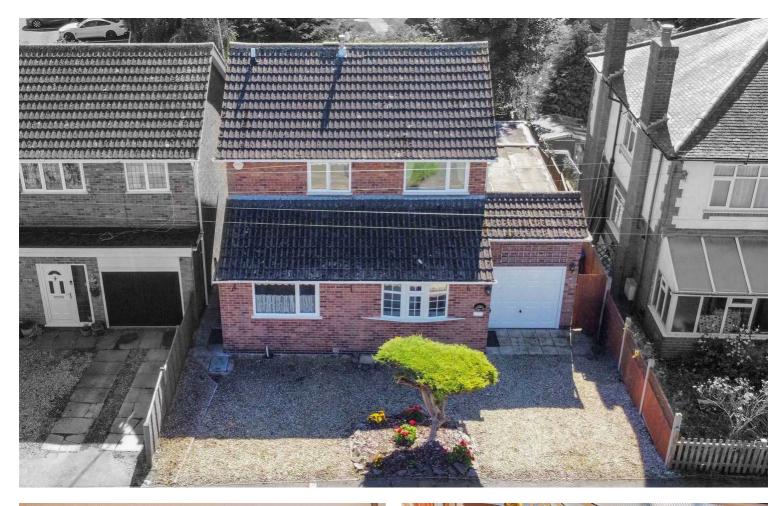

# Main Street, Fleckney

In Excess of £300,000

Spacious DETACHED home with NO UPWARD CHAIN and conversion potential. Featuring a 21ft lounge dining room, conservatory, family room/home office and scope for a garage conversion, subject to the relevant planning permissions.

#### **Front Garden**

A gravelled frontage with a flower bed, inset shrubs and a tree.

#### **Driveway** 2 vehicles

Providing off-road parking for two vehicles.

#### Garage

17'9 x 7'9 With an up-and-over door to the front elevation, power and lighting.

DITED AND DIMENDIONIC ARE ARRESTMENTS. ACTIVAL MAY VARY

IZES AND DIMENSIONS ARE APPROXIMATE, ACTUAL MAY VAR