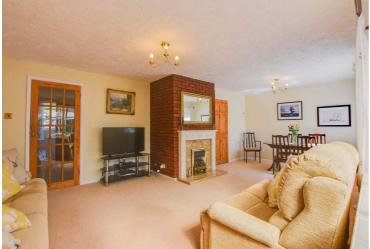

## **Lounge Dining Room** 21' 9" x 13' 0" (6.63m x 3.96m)

A bright and airy room with a double-glazed window to the rear elevation, patio door to the conservator, fireplace with fire surround, TV point and two radiators.