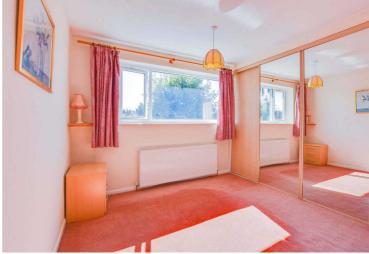

## **Bedroom Two** 10' 8" x 9' 8" (3.25m x 2.95m)

With a double-glazed window to the rear elevation and a radiator.