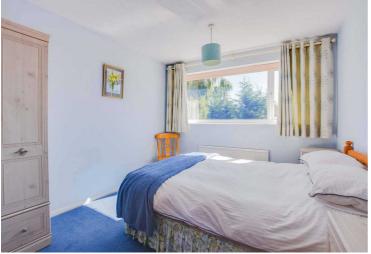

#### **Bedroom One** 11' 10" x 10' 8" (3.61m x 3.25m)

With a double-glazed window to the rear elevation, fitted sliding wardrobes and a radiator.