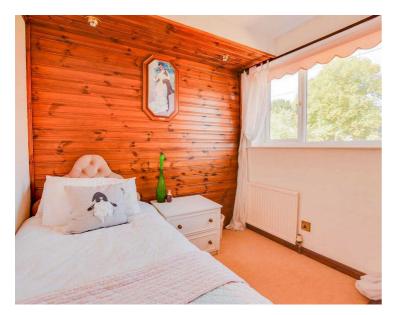

## **Bedroom Three** 8' 8" x 8' 0" (2.64m x 2.44m)

With a double-glazed window to the front elevation and a radiator.