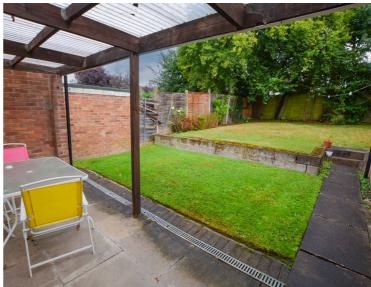

#### Garden

A well-maintained rear garden with a patio seating area, with a well-maintained lawn area, mature and established flower beds and well-maintained fenced perimeter borders.