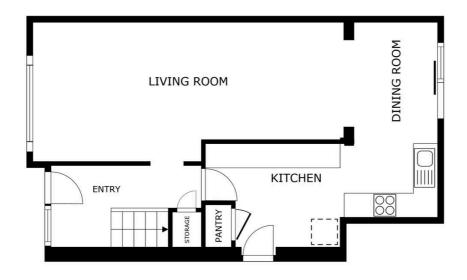

## **Through Lounge**

23' 10" x 10' 10" (7.26m x 3.30m)

With a double-glazed window to the front elevation, coving to the ceiling, TV point and two radiators.

## L-Shaped Extended Kitchen Diner

18' 5" x 6' 0" (5.61m x 1.83m)

(plus 9'8" x 6'6") With a double-glazed window to the rear elevation, double-glazed patio doors to the rear elevation, a sink and drainer unit with a range of wall and base units with work surfaces over, gas hob, oven, extractor fan, plumbing for a washing machine, space for a fridge freezer, understairs cupboard, radiator and a door leading to the car port.

## Carport

For one vehicle.

FLOOR 1

GROSS INTERNAL AREA FLOOR 1 53.5 m<sup>2</sup> FLOOR 2 70.3 m<sup>2</sup> TOTAL: 123.8 m<sup>2</sup>