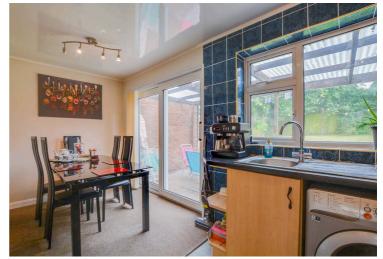

## L-Shaped Extended Kitchen Diner

18' 5" x 6' 0" (5.61m x 1.83m)

(plus 9'8" x 6'6") With a double-glazed window to the rear elevation, double-glazed patio doors to the rear elevation, a sink and drainer unit with a range of wall and base units with work surfaces over, gas hob, oven, extractor fan, plumbing for a washing machine, space for a fridge freezer, understairs cupboard, radiator and a door leading to the car port.