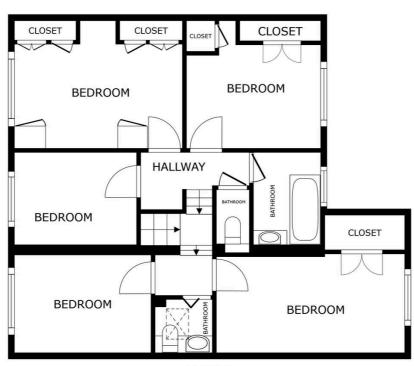

#### **Bedroom One**

13' 1" x 8' 1" (3.99m x 2.46m)

With a double-glazed window to the front elevation, built-in wardrobes, over head storage and a radiator.

### Bedroom Two

10' 10" x 8' 0" (3.30m x 2.44m)

With a double-glazed window to the rear elevation, built-in wardrobes and a radiator.

## **Bedroom Three**

14' 3" x 7' 5" (4.34m x 2.26m)

With a double-glazed window to the rear elevation, built-in wardrobes and a radiator.

#### **Bedroom Four**

9' 8" x 7' 4" (2.95m x 2.24m)

With a double-glazed window to the front elevation and a radiator.

## Bedroom Five

13' 8" x 7' 9" (4.16m x 2.36m)

With a double-glazed window to the front elevation and built-in wardrobes

#### Bathroom

7' 3" x 5' 5" (2.21m x 1.65m)

With a double-glazed window to the rear elevation, bath with shower over, WC, wash hand basin with storage, tiled walls and a radiator.

# **Matterport**

FLOOR 2

GROSS INTERNAL AREA FLOOR 1 53.5 m<sup>2</sup> FLOOR 2 70.3 m<sup>2</sup> TOTAL: 123.8 m<sup>2</sup> SIZES AND DIMENSIONS ARE APPROXIMATE, ACTUAL MAY VAR