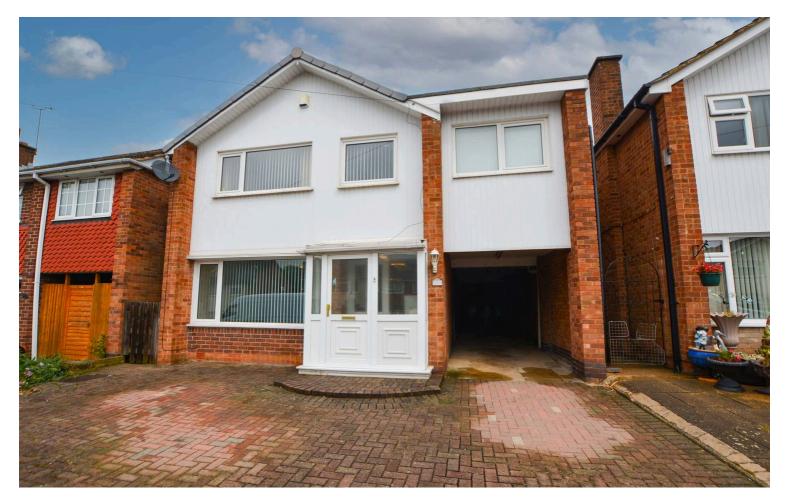

# Farmway, Leicester

Offers Over £400,000

A Five Bedroom home with a delightful extended L-SHAPED KITCHEN DINER.

Council Tax band: D

Tenure: Freehold

EPC Energy Efficiency Rating: D

## Driveway

For two vehicles.

## Carport

For one vehicle.

FLOOR 1

GROSS INTERNAL AREA FLOOR 1 53.5 m<sup>2</sup> FLOOR 2 70.3 m<sup>2</sup> TOTAL: 123.8 m<sup>2</sup>