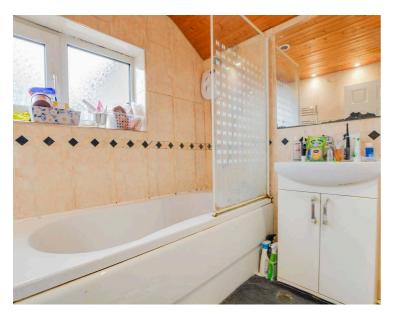

#### Bathroom

7' 3" x 5' 5" (2.21m x 1.65m)

With a double-glazed window to the rear elevation, bath with shower over, WC, wash hand basin with storage, tiled walls and a radiator.