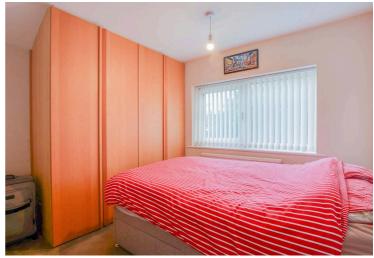

#### **Bedroom One**

13' 1" x 8' 1" (3.99m x 2.46m)

With a double-glazed window to the front elevation, built-in wardrobes, over head storage and a radiator.

### Bedroom Two

10' 10" x 8' 0" (3.30m x 2.44m)

With a double-glazed window to the rear elevation, built-in wardrobes and a radiator.

## **Bedroom Three**

14' 3" x 7' 5" (4.34m x 2.26m)

With a double-glazed window to the rear elevation, built-in wardrobes and a radiator.

#### **Bedroom Four**

9' 8" x 7' 4" (2.95m x 2.24m)

With a double-glazed window to the front elevation and a radiator.

## Bedroom Five

13' 8" x 7' 9" (4.16m x 2.36m)

With a double-glazed window to the front elevation and built-in wardrobes