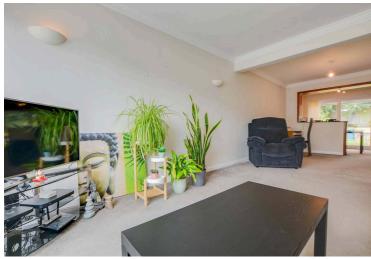

## **Through Lounge**

23' 10" x 10' 10" (7.26m x 3.30m)

With a double-glazed window to the front elevation, coving to the ceiling, TV point and two radiators.