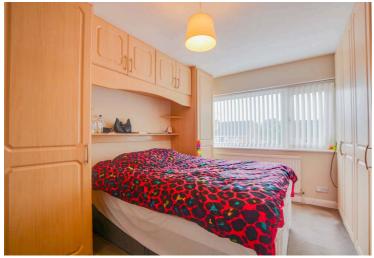

#### **Bedroom One**

13' 1" x 8' 1" (3.99m x 2.46m)

With a double-glazed window to the front elevation, built-in wardrobes, over head storage and a radiator.

### Bedroom Two

10' 10" x 8' 0" (3.30m x 2.44m)

With a double-glazed window to the rear elevation, built-in wardrobes and a radiator.

## **Bedroom Three**

14' 3" x 7' 5" (4.34m x 2.26m)

With a double-glazed window to the rear elevation, built-in wardrobes and a radiator.

#### **Bedroom Four**

9' 8" x 7' 4" (2.95m x 2.24m)

With a double-glazed window to the front elevation and a radiator.

## Bedroom Five

13' 8" x 7' 9" (4.16m x 2.36m)

With a double-glazed window to the front elevation and built-in wardrobes