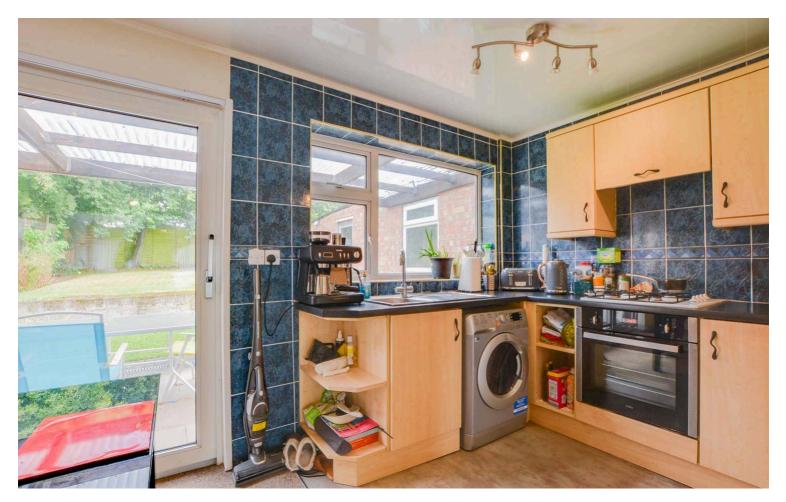

## L-Shaped Extended Kitchen Diner

18' 5" x 6' 0" (5.61m x 1.83m)

(plus 9'8" x 6'6") With a double-glazed window to the rear elevation, double-glazed patio doors to the rear elevation, a sink and drainer unit with a range of wall and base units with work surfaces over, gas hob, oven, extractor fan, plumbing for a washing machine, space for a fridge freezer, understairs cupboard, radiator and a door leading to the car port.