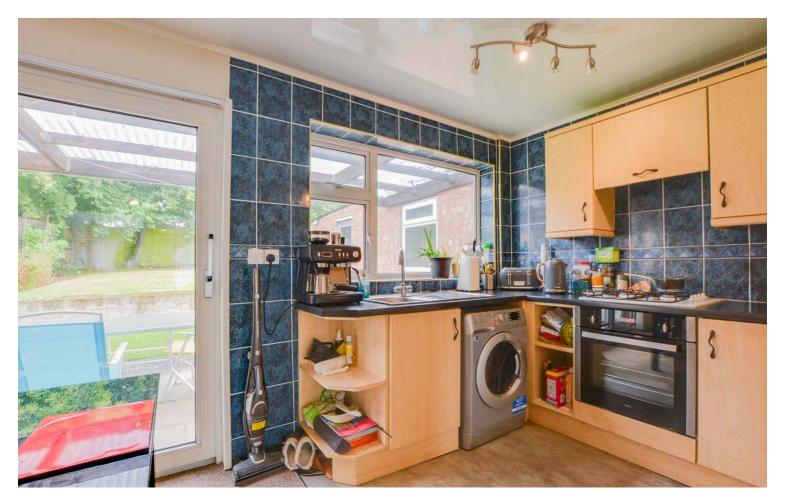

## L-Shaped Extended Kitchen Diner

18' 5" x 6' 0" (5.61m x 1.83m)

(plus 9'8" x 6'6") With a double-glazed window to the rear elevation, double-glazed patio doors to the rear elevation, a sink and drainer unit with a range of wall and base units with work surfaces over, gas hob, oven, extractor fan, plumbing for a washing machine, space for a fridge freezer, understairs cupboard, radiator and a door leading to the car port.