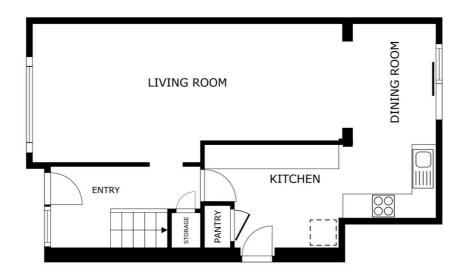

## **Through Lounge**

23' 10" x 10' 10" (7.26m x 3.30m)

With a double-glazed window to the front elevation, coving to the ceiling, TV point and two radiators.

## L-Shaped Extended Kitchen Diner

18' 5" x 6' 0" (5.61m x 1.83m)

(plus 9'8" x 6'6") With a double-glazed window to the rear elevation, double-glazed patio doors to the rear elevation, a sink and drainer unit with a range of wall and base units with work surfaces over, gas hob, oven, extractor fan, plumbing for a washing machine, space for a fridge freezer, understairs cupboard, radiator and a door leading to the car port.

## Carport

For one vehicle.

FLOOR 1

GROSS INTERNAL AREA
FLOOR 1 53.5 m² FLOOR 2 70.3 m²
TOTAL: 123.8 m²
SAND DIMENSIONS AGE ACCOPDIVIMATE ACTUAL MAY VARY

FLOOR 2

GROSS INTERNAL AREA FLOOR 1 53.5 m<sup>2</sup> FLOOR 2 70.3 m<sup>2</sup> TOTAL: 123.8 m<sup>2</sup> SIZES AND DIMENSIONS ARE APPROXIMATE, ACTUAL MAY VA