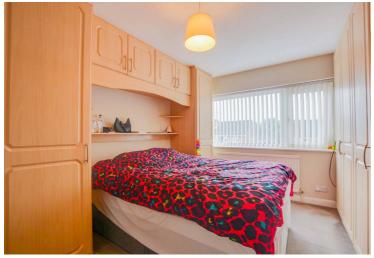

### **Bedroom One**

13' 1" x 8' 1" (3.99m x 2.46m)

With a double-glazed window to the front elevation, built-in wardrobes, over head storage and a radiator.

#### **Bedroom Two**

10' 10" x 8' 0" (3.30m x 2.44m)

With a double-glazed window to the rear elevation, built-in wardrobes and a radiator.

#### **Bedroom Three**

14' 3" x 7' 5" (4.34m x 2.26m)

With a double-glazed window to the rear elevation, built-in wardrobes and a radiator.

### **Bedroom Four**

9' 8" x 7' 4" (2.95m x 2.24m)

With a double-glazed window to the front elevation and a radiator.

## **Bedroom Five**

13' 8" x 7' 9" (4.16m x 2.36m)

With a double-glazed window to the front elevation and built-in wardrobes