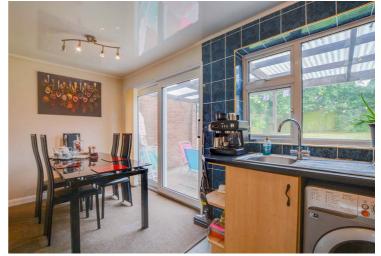

## L-Shaped Extended Kitchen Diner

18' 5" x 6' 0" (5.61m x 1.83m)

(plus 9'8" x 6'6") With a double-glazed window to the rear elevation, double-glazed patio doors to the rear elevation, a sink and drainer unit with a range of wall and base units with work surfaces over, gas hob, oven, extractor fan, plumbing for a washing machine, space for a fridge freezer, understairs cupboard, radiator and a door leading to the car port.