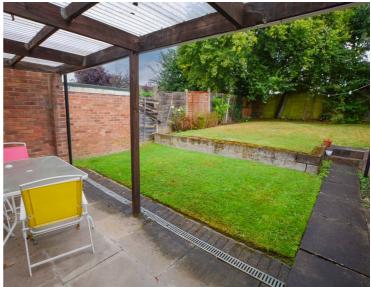

# Garden

A well-maintained rear garden with a patio seating area, with a well-maintained lawn area, mature and established flower beds and well-maintained fenced perimeter borders.