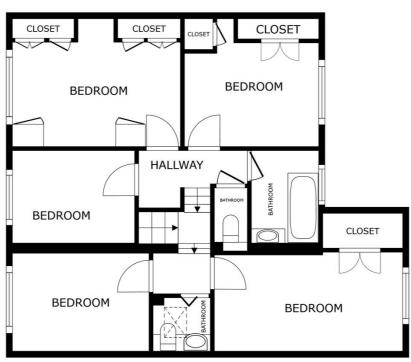

### **Bedroom One**

13' 1" x 8' 1" (3.99m x 2.46m)

With a double-glazed window to the front elevation, built-in wardrobes, over head storage and a radiator.

#### **Bedroom Two**

10' 10" x 8' 0" (3.30m x 2.44m)

With a double-glazed window to the rear elevation, built-in wardrobes and a radiator.

#### **Bedroom Three**

14' 3" x 7' 5" (4.34m x 2.26m)

With a double-glazed window to the rear elevation, built-in wardrobes and a radiator.

### **Bedroom Four**

9' 8" x 7' 4" (2.95m x 2.24m)

With a double-glazed window to the front elevation and a radiator.

## **Bedroom Five**

13' 8" x 7' 9" (4.16m x 2.36m)

With a double-glazed window to the front elevation and built-in wardrobes

## Bathroom

7' 3" x 5' 5" (2.21m x 1.65m)

With a double-glazed window to the rear elevation, bath with shower over, WC, wash hand basin with storage, tiled walls and a radiator.

#### Separate WC

With a WC. wash hand basin, tiled walls and lino flooring.