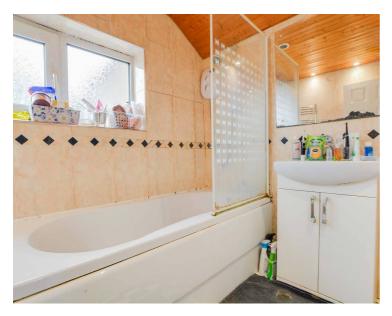

## Bathroom

7' 3" x 5' 5" (2.21m x 1.65m)

With a double-glazed window to the rear elevation, bath with shower over, WC, wash hand basin with storage, tiled walls and a radiator.