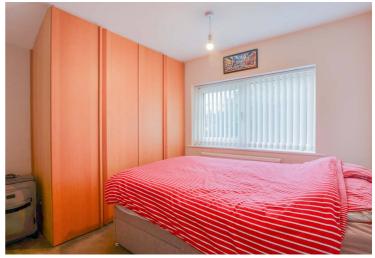

### **Bedroom One**

13' 1" x 8' 1" (3.99m x 2.46m)

With a double-glazed window to the front elevation, built-in wardrobes, over head storage and a radiator.

#### **Bedroom Two**

10' 10" x 8' 0" (3.30m x 2.44m)

With a double-glazed window to the rear elevation, built-in wardrobes and a radiator.

#### **Bedroom Three**

14' 3" x 7' 5" (4.34m x 2.26m)

With a double-glazed window to the rear elevation, built-in wardrobes and a radiator.

### **Bedroom Four**

9' 8" x 7' 4" (2.95m x 2.24m)

With a double-glazed window to the front elevation and a radiator.

## **Bedroom Five**

13' 8" x 7' 9" (4.16m x 2.36m)

With a double-glazed window to the front elevation and built-in wardrobes