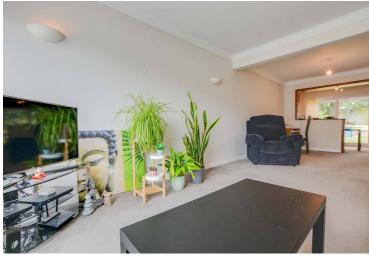

## **Through Lounge**

23' 10" x 10' 10" (7.26m x 3.30m)

With a double-glazed window to the front elevation, coving to the ceiling, TV point and two radiators.