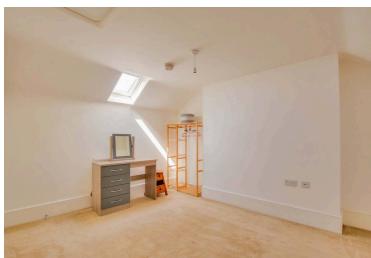

#### Bedroom

12' 7" x 10' 4" (3.84m x 3.15m)

With double glazed skylight window to the rear elevation, built-in cupboard, loft access, radiator.