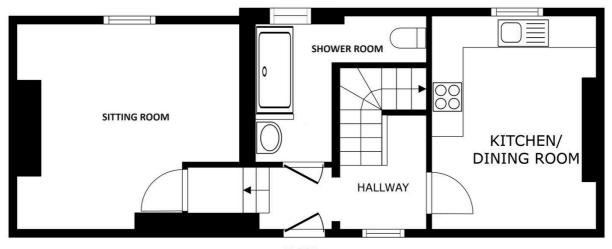

## Sitting Room

14' 4" x 12' 9" (4.37m x 3.89m)

With double glazed window to the rear elevation, TV point, radiator.

## Kitchen Dining Room

12' 9" x 10' 3" (3.89m x 3.12m)

With double glazed window to the rear elevation, stainless steel sink and drainer unit with a range of wall and base units with work surfaces over, built-in oven and gas hob, filter hood, stainless steel splash back, built-in washing machine, built-in dishwasher, built-in fridge and freezer, vinyl floor, radiator.

#### **Shower Room**

With double glazed window to the rear elevation, walk-in double shower cubicle with overhead rain forest shower and hand held shower, low-level WC, pedestal wash hand basin, vinyl floor, part tiled walls, radiator.