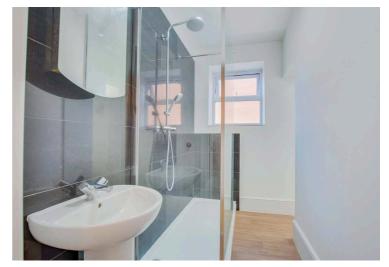

#### **Shower Room**

With double glazed window to the rear elevation, walk-in double shower cubicle with overhead rain forest shower and hand held shower, low-level WC, pedestal wash hand basin, vinyl floor, part tiled walls, radiator.