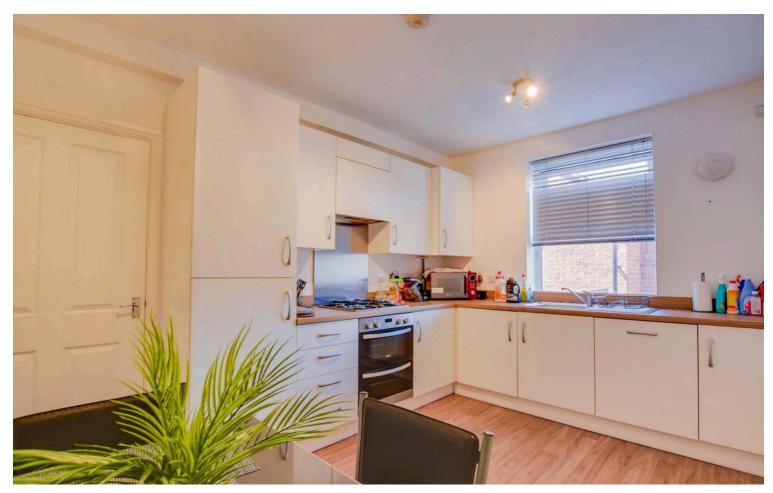

## Kitchen Dining Room

12' 9" x 10' 3" (3.89m x 3.12m)

With double glazed window to the rear elevation, stainless steel sink and drainer unit with a range of wall and base units with work surfaces over, built-in oven and gas hob, filter hood, stainless steel splash back, built-in washing machine, built-in dishwasher, built-in fridge and freezer, vinyl floor, radiator.