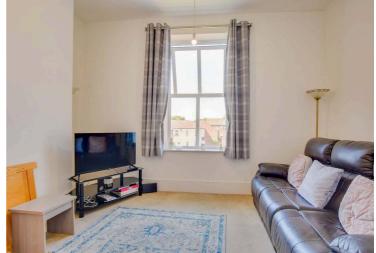

## Sitting Room

14' 4" x 12' 9" (4.37m x 3.89m)

With double glazed window to the rear elevation, TV point, radiator.