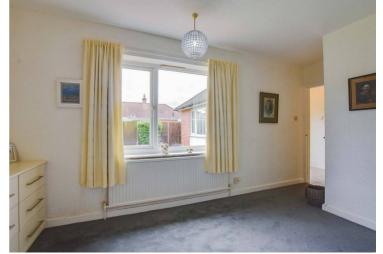

#### **Bedroom Two**

13' 4" x 9' 10" (4.06m x 3.00m)

With window to the rear elevation, built-in wardrobe and drawers, radiator.