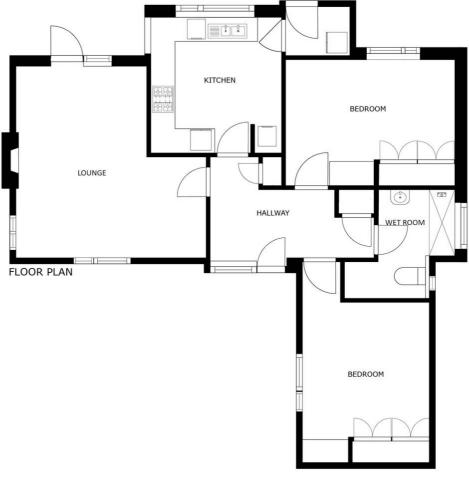

## **Entrance Hall**

With window to the front elevation, two storage cupboards, meter cupboard, tiled floor, radiator.

# L-Shaped Lounge

15' 8" x 15' 6" (4.78m x 4.72m)

With windows to the front, side and rear elevations, patio door to the rear elevation, coal fireplace with surround and hearth, three radiators.

#### Kitchen

11' 8" x 10' 10" (3.56m x 3.30m)

With windows to the rear and side elevations, wall and base units with work surfaces over, sink and drainer, integrated oven and hob with extractor hood, plumbing for washing machine, space for fridge, space for dishwasher, part tiled walls, tiled floor, radiator.

#### **Bedroom One**

12' 9" x 10' 5" (3.89m x 3.18m)

With window to the front elevation, built-in wardrobes and drawers, radiator.

#### **Bedroom Two**

13' 4" x 9' 10" (4.06m x 3.00m)

With window to the rear elevation, built-in wardrobe and drawers, radiator.

#### Wet Room

8' 6" x 5' 10" (2.59m x 1.78m)

With two windows to the rear elevation, low-level WC, wash hand basin, electric shower, part tiled walls, radiator.