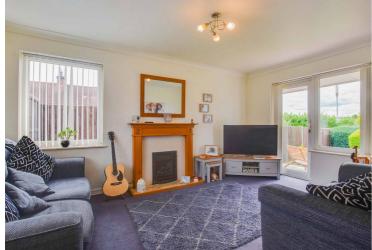

# L-Shaped Lounge

15' 8" x 15' 6" (4.78m x 4.72m)

With windows to the front, side and rear elevations, patio door to the rear elevation, coal fireplace with surround and hearth, three radiators.