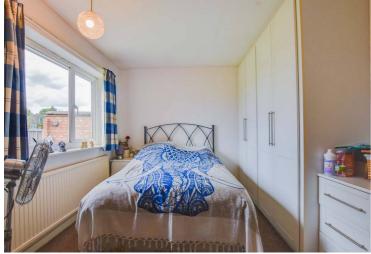

#### **Bedroom One**

12' 9" x 10' 5" (3.89m x 3.18m)

With window to the front elevation, built-in wardrobes and drawers, radiator.

#### **Bedroom Two**

13' 4" x 9' 10" (4.06m x 3.00m)

With window to the rear elevation, built-in wardrobe and drawers, radiator.