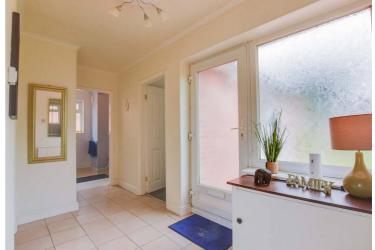

## **Entrance Hall**

With window to the front elevation, two storage cupboards, meter cupboard, tiled floor, radiator.