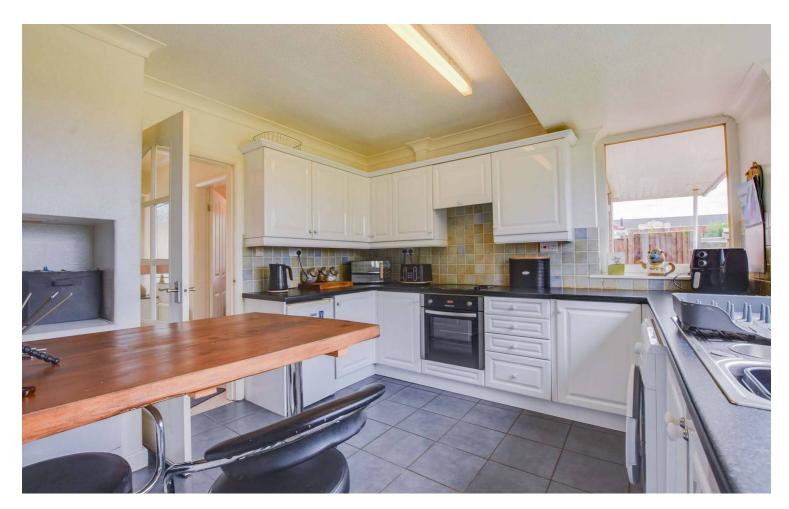

#### Kitchen

11' 8" x 10' 10" (3.56m x 3.30m)

With windows to the rear and side elevations, wall and base units with work surfaces over, sink and drainer, integrated oven and hob with extractor hood, plumbing for washing machine, space for fridge, space for dishwasher, part tiled walls, tiled floor, radiator.