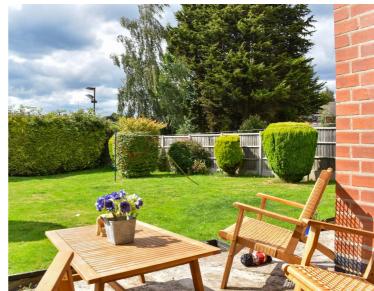

#### **Rear Garden**

With paved seating area with pergola, lawn, flowerbeds and shrubs.