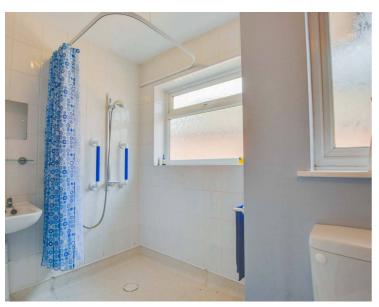

#### Wet Room

8' 6" x 5' 10" (2.59m x 1.78m)

With two windows to the rear elevation, low-level WC, wash hand basin, electric shower, part tiled walls, radiator.