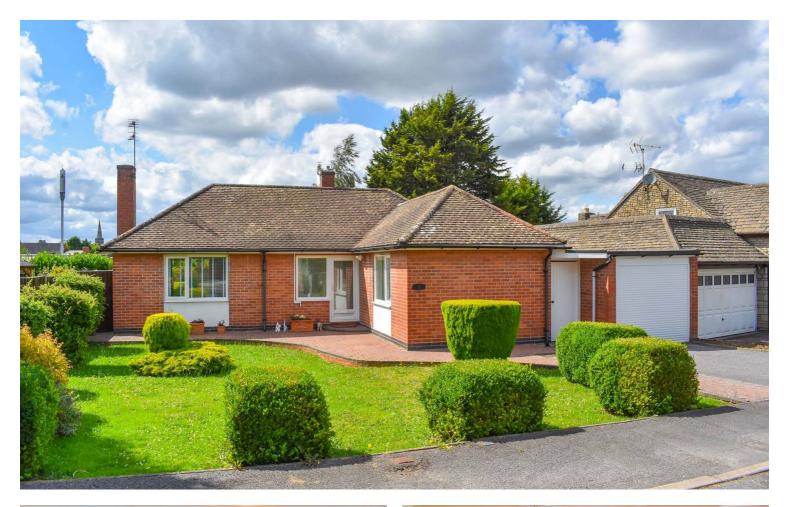

# Wye Dean Drive, Wigston

Offers Over £300,000

A TWO BEDROOM DETACHED BUNGALOW situated in the heart of Wigston. We as an agent feel that the front and rear gardens are a true benefit to the home creating beautiful surroundings for relaxing or socialising.

#### **Front Garden**

With lawn area, paved pathway, seating area, hedging and shrubs.

## **Driveway**

Providing off road parking.

## Garage

Measuring 14'4" x 8'3". With electric up and over door to the front elevation, power and lighting.

SIZES AND DIMENSIONS ARE APPROXIMATE, ACTUAL MAY VARY.

SIZES AND DIMENSIONS ARE APPROXIMATE, ACTUAL MAY VARY.