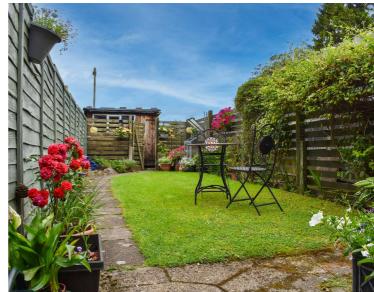

## Rear Garden

With paved patio area, lawn, paved pathway, pebbled area, shrubs, shed, fenced perimeter, access to the rear of the property leading to the garage.