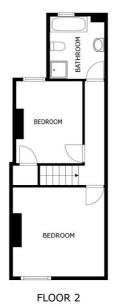

## First Floor Landing

With radiator.

### **Bedroom One**

12' 8" x 12' 2" (3.86m x 3.71m)

With window to the front elevation, radiator.

### **Bedroom Two**

11' 11" x 9' 7" (3.63m x 2.92m)

With window to the rear elevation, over stairs storage cupboard with loft access, wood effect floor, radiator.

### **Bathroom**

With window to the rear elevation, shower cubicle, bath, low-level WC, wash hand basin, mirrored cabinet, part tiled walls, wood effect floor, radiator.