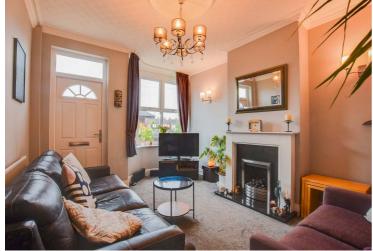

## Lounge

14' 6" x 10' 11" (4.42m x 3.33m)

With window to the front elevation, gas fire with surround and hearth, radiator.