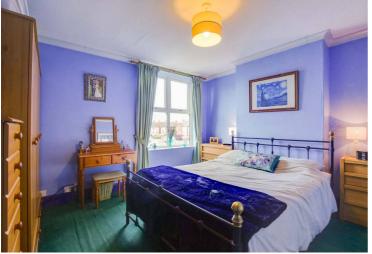

### **Bedroom One**

12' 8" x 12' 2" (3.86m x 3.71m)

With window to the front elevation, radiator.