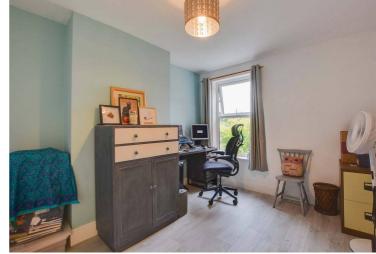

### **Bedroom Two**

11' 11" x 9' 7" (3.63m x 2.92m)

With window to the rear elevation, over stairs storage cupboard with loft access, wood effect floor, radiator.