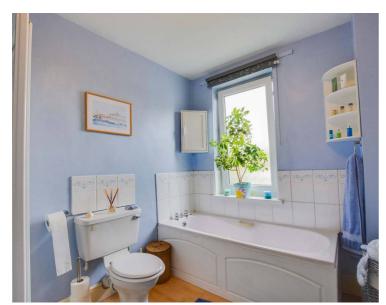

### **Bathroom**

With window to the rear elevation, shower cubicle, bath, low-level WC, wash hand basin, mirrored cabinet, part tiled walls, wood effect floor, radiator.