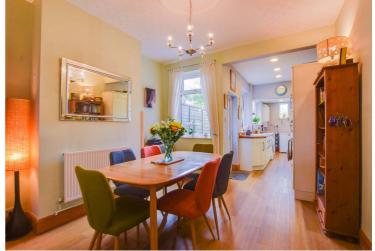

## Open Plan Kitchen Diner

31' 4" x 10' 11" (9.55m x 3.33m)

With windows to the rear and side elevations, door to the side elevation, stairs to first floor, wood effect floor, wall and base units with work surface over, sink and drainer, integrated double oven and hob with extractor hood over, integrated microwave, integrated fridge freezer, space for washing machine, part tiled walls, wall mounted boiler, two radiators.