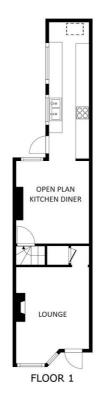

## Lounge

14' 6" x 10' 11" (4.42m x 3.33m)

With window to the front elevation, gas fire with surround and hearth, radiator.

## Lobby

With under stairs storage cupboard.

## Open Plan Kitchen Diner

31' 4" x 10' 11" (9.55m x 3.33m)

With windows to the rear and side elevations, door to the side elevation, stairs to first floor, wood effect floor, wall and base units with work surface over, sink and drainer, integrated double oven and hob with extractor hood over, integrated microwave, integrated fridge freezer, space for washing machine, part tiled walls, wall mounted boiler, two radiators.