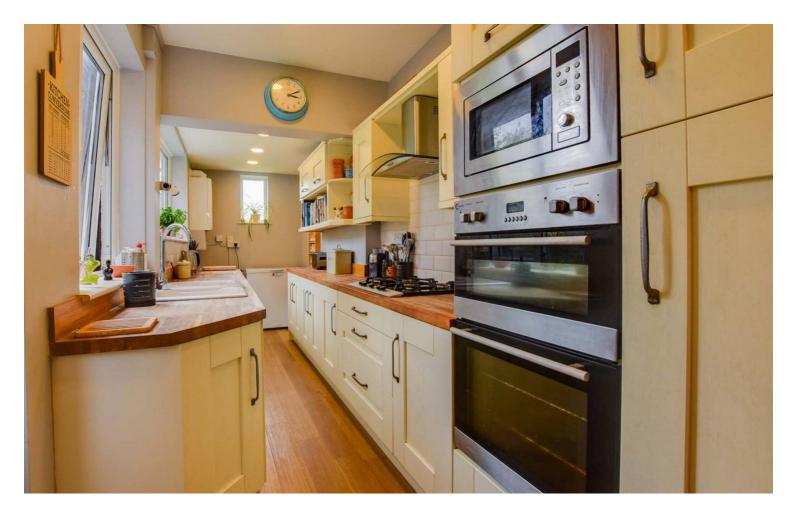

## Open Plan Kitchen Diner

31' 4" x 10' 11" (9.55m x 3.33m)

With windows to the rear and side elevations, door to the side elevation, stairs to first floor, wood effect floor, wall and base units with work surface over, sink and drainer, integrated double oven and hob with extractor hood over, integrated microwave, integrated fridge freezer, space for washing machine, part tiled walls, wall mounted boiler, two radiators.