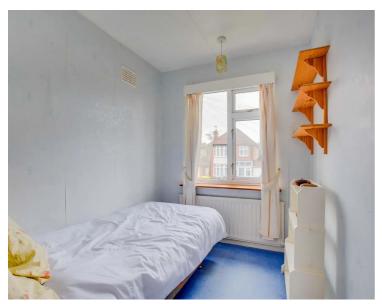

#### **Bedroom Three**

7' 8" x 6' 8" (2.34m x 2.03m)

With double glazed window to the front elevation, radiator.