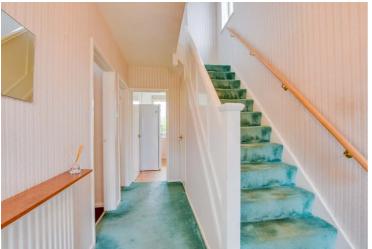

# **Entrance Hall**

With stairs to first floor, under stairs storage cupboard, radiator.

#### First Floor Landing

With loft access.