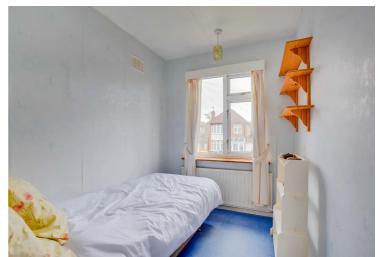

#### **Bedroom Three**

7' 8" x 6' 8" (2.34m x 2.03m)

With double glazed window to the front elevation, radiator.