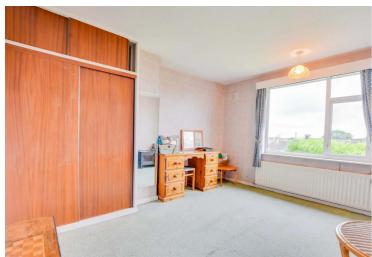

### **Bedroom Two**

13' 0" x 11' 5" (3.96m x 3.48m)

With double glazed window to the rear elevation, built-in wardrobes, radiator.