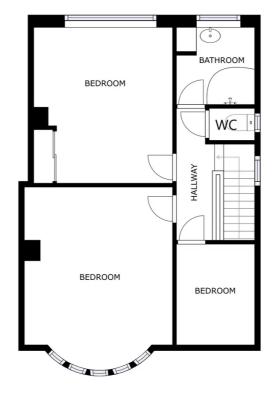

#### First Floor Landing

With loft access.

#### **Bedroom One**

14' 10" x 11' 5" (4.52m x 3.48m)

Measurements into bay window and recess. With double glazed bay window to the front elevation, radiator.

### **Bedroom Two**

13' 0" x 11' 5" (3.96m x 3.48m)

With double glazed window to the rear elevation, built-in wardrobes, radiator.

#### **Bedroom Three**

7' 8" x 6' 8" (2.34m x 2.03m)

With double glazed window to the front elevation, radiator.

#### **Shower Room**

6' 6" x 6' 5" (1.98m x 1.96m)

With double glazed window to the rear elevation, tiled shower cubicle, wash hand basin, airing cupboard, part tiled walls, radiator.

#### Separate WC

With double glazed window to the side elevation, low-level WC.