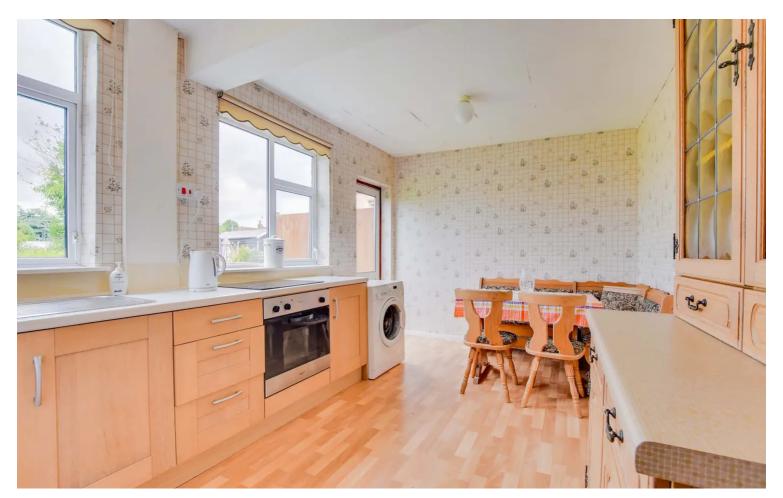

#### Kitchen Diner

15' 10" x 9' 6" (4.83m x 2.90m)

With two double glazed windows to the rear elevation, stainless steel sink and drainer unit with a range of wall and base units with work surfaces over, boiler, plumbing for washing machine, built-in oven and electric hob, display cabinet, wood effect floor, internal door to garage.