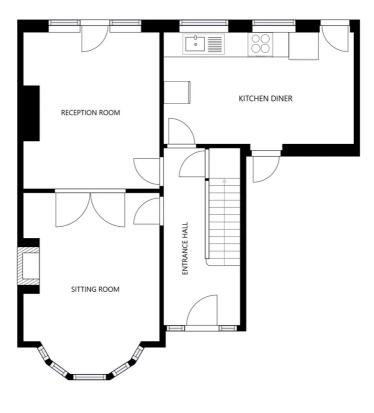

# **Entrance Hall**

With stairs to first floor, under stairs storage cupboard, radiator.

# Sitting Room

14' 2" x 11' 6" (4.32m x 3.51m)

With double glazed bay window to the front elevation, gas fire, radiator.

# **Reception Room Two**

13' 1" x 11' 5" (3.99m x 3.48m)

With double glazed door to rear garden, two radiators.

#### Kitchen Diner

15' 10" x 9' 6" (4.83m x 2.90m)

With two double glazed windows to the rear elevation, stainless steel sink and drainer unit with a range of wall and base units with work surfaces over, boiler, plumbing for washing machine, built-in oven and electric hob, display cabinet, wood effect floor, internal door to garage.