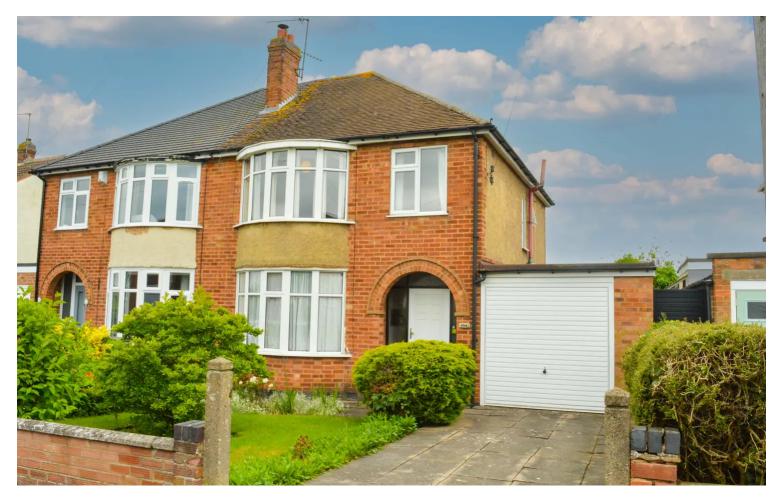

# Mere Road, Wigston

£310,000

A BAY FRONTED THREE BEDROOM traditional semi-detached property available to the market with NO UPWARD CHAIN. The property provides ample SCOPE FOR EXTENSION to the side or rear, subject to relevant planning permissions.

#### Front Garden

Walled frontage with paved driveway.

# Garage

Measuring 16'1" x 9'2". With up and over door to the front elevation, power and lighting.

GROSS INTERNAL AREA FLOOR 1: 650 sq ft, FLOOR 2: 590 sq ft TOTAL: 1240 sq ft