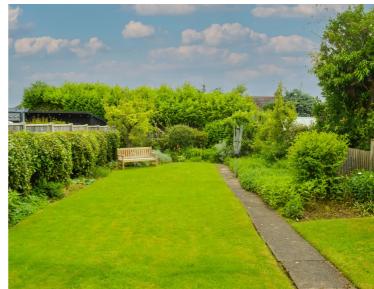

#### Garden

With paved patio area, lawn, flowerbeds and shrubs, fencing to perimeter.