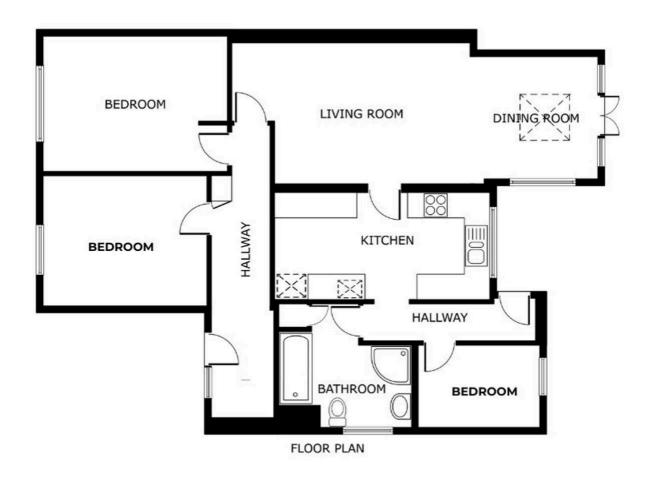

# **Entrance Hall**

With a window to the front elevation, loft hatch, storage cupboard and radiator.

## **Bedroom One**

13' 5" x 9' 8" (4.09m x 2.95m)

With a window to the front elevation and a radiator.

## **Bedroom Two**

11' 10" x 9' 1" (3.61m x 2.77m)

With a window to the front elevation and a radiator.

# **Bedroom Three/Office**

9' 0" x 6' 2" (2.74m x 1.88m)

With a window to the rear elevation and a radiator.

## **Lounge Diner**

21' 6" x 9' 11" (6.55m x 3.02m)

With a window to the rear elevation, window to the side elevation, roof window, French doors to the rear and three radiators.

#### Kitchen

16' 3" x 7' 9" (4.95m x 2.36m)

With a window to the rear elevation, sink and drainer unit with a range of wall and base units with work surfaces over, extractor fan, hob, double oven and space for two further appliances.

#### **Rear Hall**

With a window to the rear elevation and a radiator.

### **Bathroom**

10' 2" x 8' 11" (3.10m x 2.72m)

With a window to the side elevation, bath, shower, WC, wash hand basin, two cabinets, storage cupboard and a radiator.