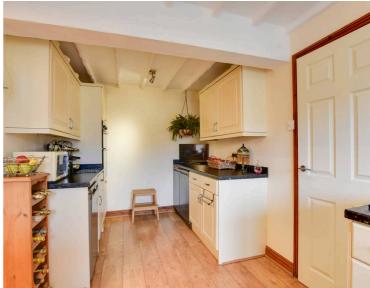

#### Kitchen

16' 3" x 7' 9" (4.95m x 2.36m)

With a window to the rear elevation, sink and drainer unit with a range of wall and base units with work surfaces over, extractor fan, hob, double oven and space for two further appliances.