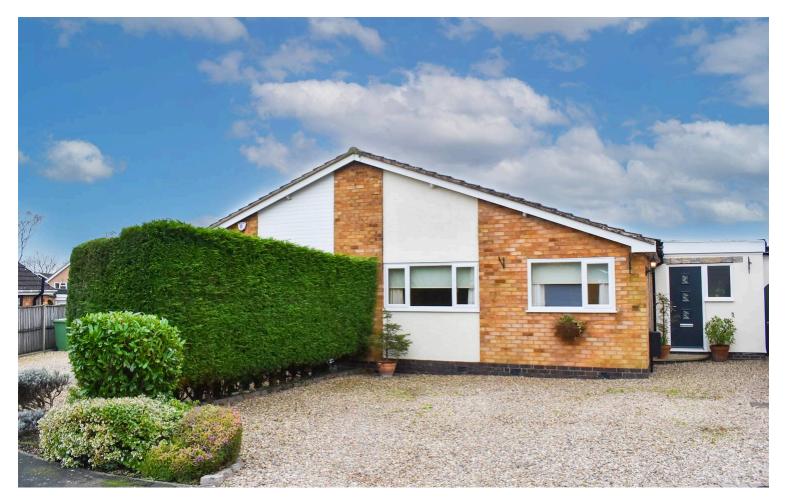

# Bratmyr, Fleckney

Offers Over £295,000

Situated in the South Leicestershire village of FLECKNEY is this THREE-BEDROOM BUNGALOW.

Council Tax band: C

Tenure: Freehold

EPC Energy Efficiency Rating: D

# Driveway

For two vehicles.

GROSS INTERNAL AREA FLOOR PLAN 95,7 m<sup>2</sup> TOTAL: 95,7 m<sup>2</sup>