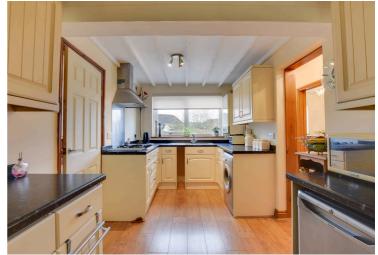

#### Kitchen

16' 3" x 7' 9" (4.95m x 2.36m)

With a window to the rear elevation, sink and drainer unit with a range of wall and base units with work surfaces over, extractor fan, hob, double oven and space for two further appliances.