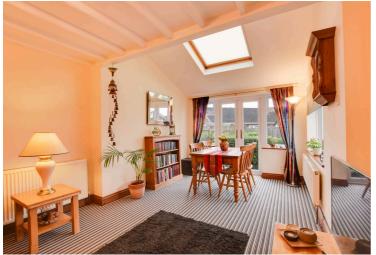

## **Lounge Diner**

21' 6" x 9' 11" (6.55m x 3.02m)

With a window to the rear elevation, window to the side elevation, roof window, French doors to the rear and three radiators.