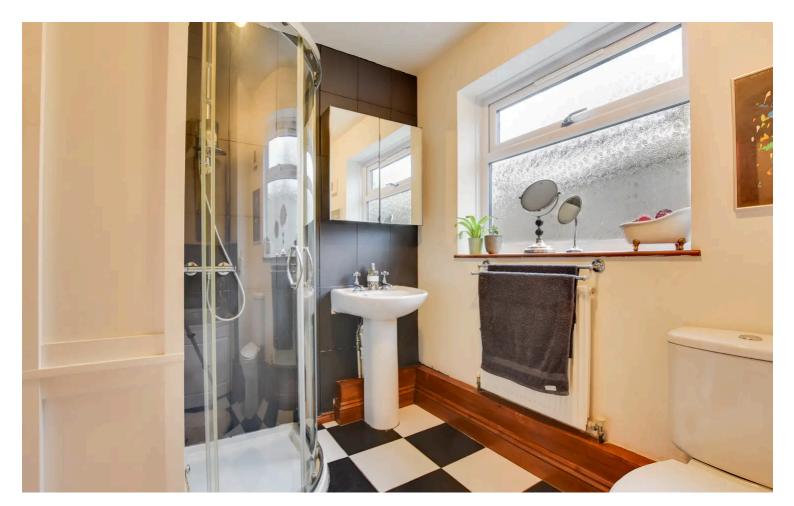

### **Bathroom**

10' 2" x 8' 11" (3.10m x 2.72m)

With a window to the side elevation, bath, shower, WC, wash hand basin, two cabinets, storage cupboard and a radiator.