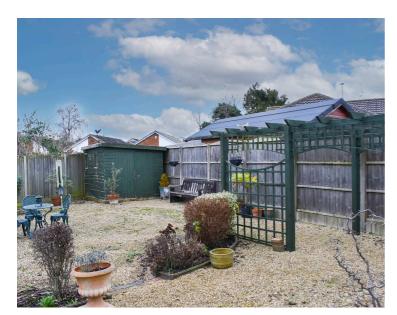

#### Garden

A low-maintenance rear garden with pebbles, mature plant and shrub borders, outside tap, shed and access to the front elevation.