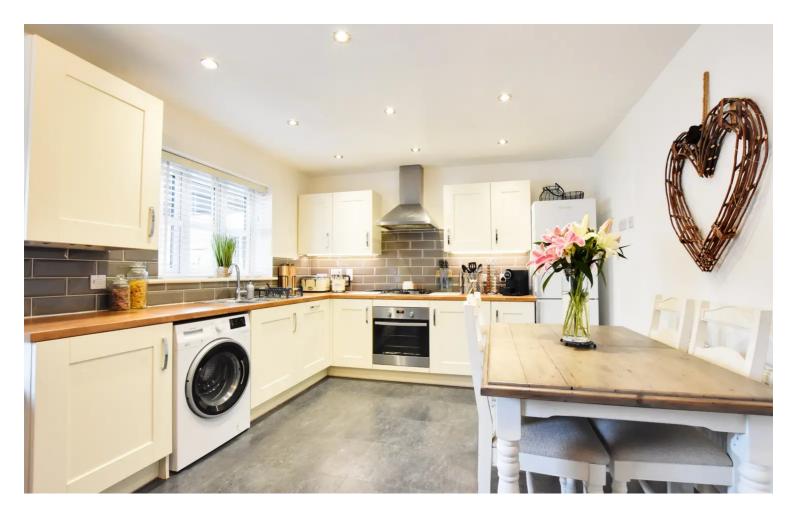

# Kitchen Dining Room

16' 7" x 11' 0" (5.05m x 3.35m)

With a double-glazed door and window to the rear elevation, inset ceiling spotlights, stainless steel sink and drainer unit with a range of wall and base units with work surfaces over, oven, gas hob, stainless steel chimney hood over, dishwasher, plumbing for an appliance, understairs storage cupboard and a radiator.