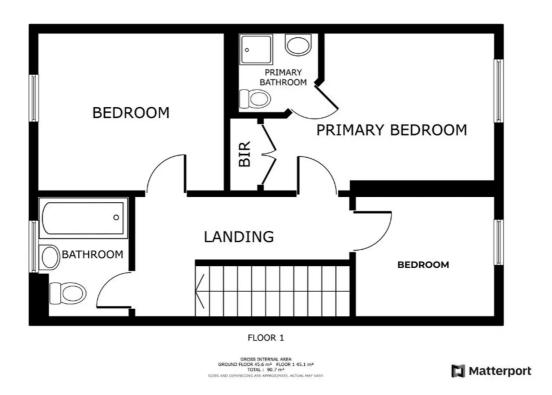

# First Floor Landing

With airing cupboard and loft access with a pull-down ladder leading to a boarded loft with lighting.

#### **Bedroom One**

13' 8" x 8' 10" (4.17m x 2.69m)

With a double glazed window to the front elevation, window blind, double wardrobe and a radiator.

## **En-Suite Shower Room**

5' 6" x 5' 1" (1.68m x 1.55m)

With a tiled shower cubicle with an over-head rainfall shower and hand held shower, wash hand basin, WC and heated chrome towel rail.

#### **Bedroom Two**

11' 2" x 9' 7" (3.40m x 2.92m)

With double-glazed window to the rear elevation, window blind and radiator.

## **Bedroom Three**

8' 1" x 7' 9" (2.46m x 2.36m)

With a double glazed window to the front elevation, window blind and a radiator.

#### **Bathroom**

6' 10" x 5' 6" (2.08m x 1.68m)

With a double-glazed window to the rear elevation, window blind, bath with mixer shower attachment, wash hand basin, WC and a chrome heated towel rail.