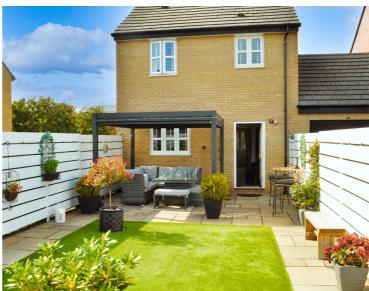

# Rear Garden

A lovely rear garden with pergola (available via separate negotiation), paved patio with paved path leading to a further paved seating area to the rear, fenced perimeter with lighting, AstroTurf lawned area, outside lighting, two waterproof outside sockets, outside tap, gate to side access leading to the driveway.