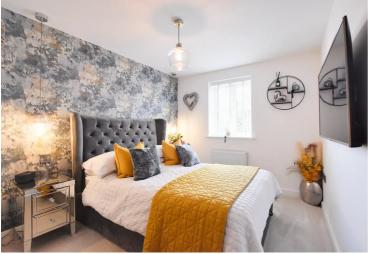

#### **Bedroom One**

13' 8" x 8' 10" (4.17m x 2.69m)

With a double glazed window to the front elevation, window blind, double wardrobe and a radiator.