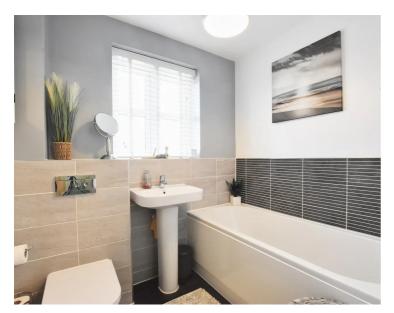

#### **Bathroom**

6' 10" x 5' 6" (2.08m x 1.68m)

With a double-glazed window to the rear elevation, window blind, bath with mixer shower attachment, wash hand basin, WC and a chrome heated towel rail.