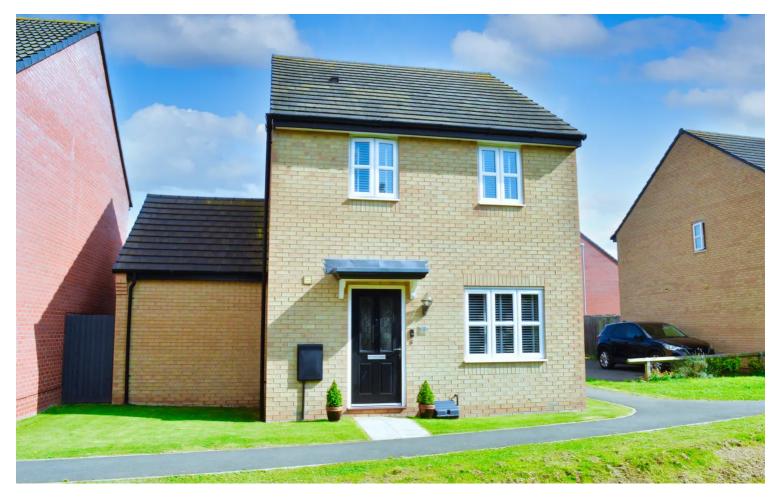

# Hunter Road, Whetstone

Offers Over £325,000

Stylish DETACHED PROPERTY on a popular development in Whetstone.

Council Tax band: C

Tenure: Freehold

EPC Energy Efficiency Rating: B

## **Front Garden**

Lawned front garden with an established planted outlook to the front.

#### **Driveway**

Driveway for two cars.