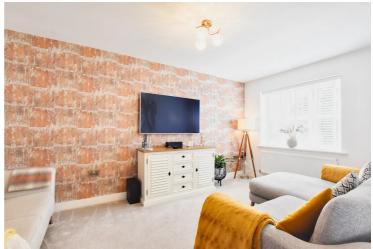

## Sitting Room

15' 9" x 9' 4" (4.80m x 2.84m)

With a double glazed window to the front elevation, TV point, window blind and a radiator.