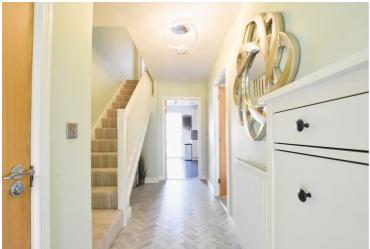

# **Entrance Hall**

With stairs to the first floor, Amtico flooring and a radiator.

# First Floor Landing

With airing cupboard and loft access with a pull-down ladder leading to a boarded loft with lighting.