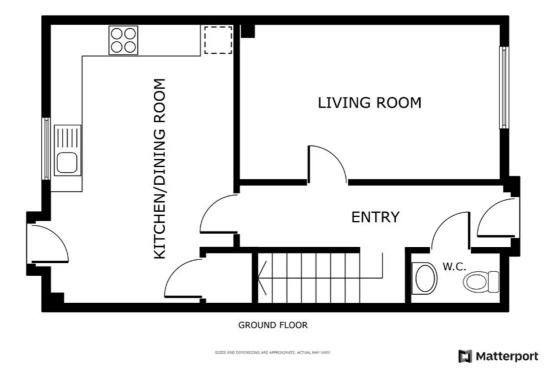

# **Entrance Hall**

With stairs to the first floor, Amtico flooring and a radiator.

## **Downstairs Wc**

5' 5" x 3' 0" (1.65m x 0.91m)

With a WC, wash hand basin, Amtico flooring and a radiator.

## Sitting Room

15' 9" x 9' 4" (4.80m x 2.84m)

With a double glazed window to the front elevation, TV point, window blind and a radiator.

# Kitchen Dining Room

16' 7" x 11' 0" (5.05m x 3.35m)

With a double-glazed door and window to the rear elevation, inset ceiling spotlights, stainless steel sink and drainer unit with a range of wall and base units with work surfaces over, oven, gas hob, stainless steel chimney hood over, dishwasher, plumbing for an appliance, understairs storage cupboard and a radiator.