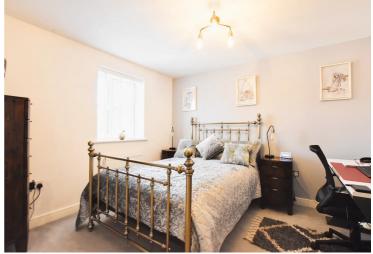

#### **Bedroom Two**

11' 2" x 9' 7" (3.40m x 2.92m)

With double-glazed window to the rear elevation, window blind and radiator.

## **Bedroom Three**

8' 1" x 7' 9" (2.46m x 2.36m)

With a double glazed window to the front elevation, window blind and a radiator.