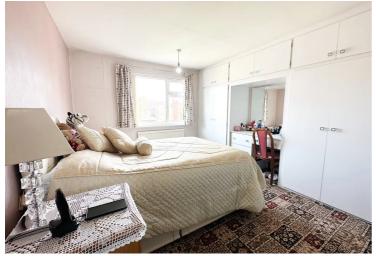

## **Bedroom One**

13' 2" x 9' 2" (4.01m x 2.79m)

With a double-glazed bay window to the front elevation, fitted wardrobes/cupboards and a radiator.