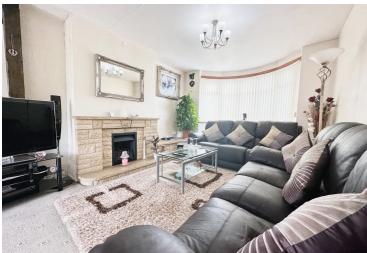

# Through Lounge/Dining Room

26' 11" x 9' 2" (8.20m x 2.79m)

With a double-glazed bay window to the front elevation, doors to the rear elevation, a stone fire place, a living flame effect gas fire and a radiator.