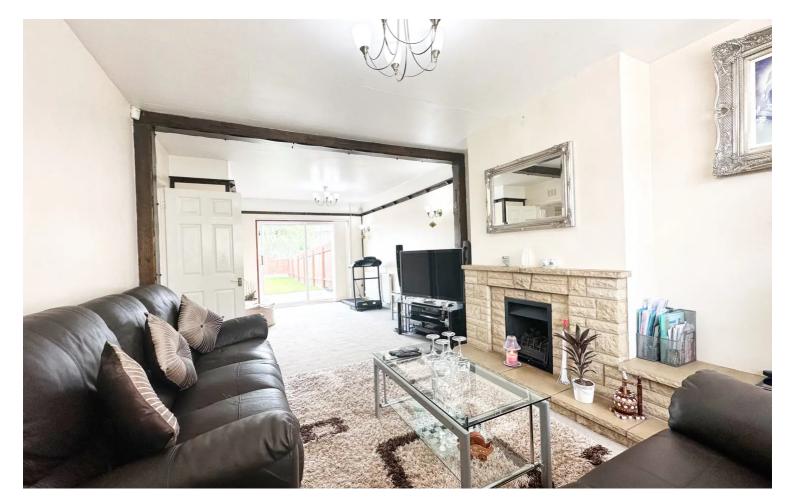

# Through Lounge/Dining Room

26' 11" x 9' 2" (8.20m x 2.79m)

With a double-glazed bay window to the front elevation, doors to the rear elevation, a stone fire place, a living flame effect gas fire and a radiator.