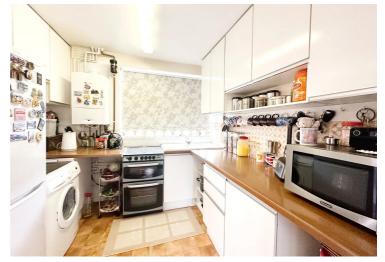

#### Kitchen

8' 9" x 8' 9" (2.67m x 2.67m)

With a double-glazed window to the rear elevation, a wooden door to the side elevation, a range of wall and base units with worksurfaces over, stainless steel sink and drainer unit, plumbing for an appliance and a gas boiler.