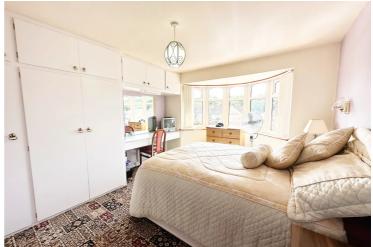

#### **Bedroom Two**

13' 2" x 9' 2" (4.01m x 2.79m)

With a double-glazed window to the rear elevation, fitted wardrobes/cupboards and a radiator.