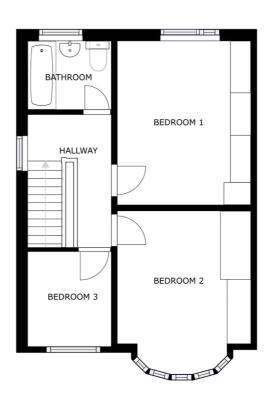

## First Floor Landing

With a double-glazed window to the side elevation and loft access.

## **Bedroom One**

13' 2" x 9' 2" (4.01m x 2.79m)

With a double-glazed bay window to the front elevation, fitted wardrobes/cupboards and a radiator.

#### **Bedroom Two**

13' 2" x 9' 2" (4.01m x 2.79m)

With a double-glazed window to the rear elevation, fitted wardrobes/cupboards and a radiator.

## **Bedroom Three**

7' 11" x 6' 9" (2.41m x 2.06m)

With a double-glazed window to the front elevation and a radiator.

#### **Bathroom**

6' 8" x 5' 6" (2.03m x 1.68m)

With a double glazed window to the rear elevation, bath with chrome mixer tap and electric shower over, wash hand basin, WC, tiled walls and a radiator.