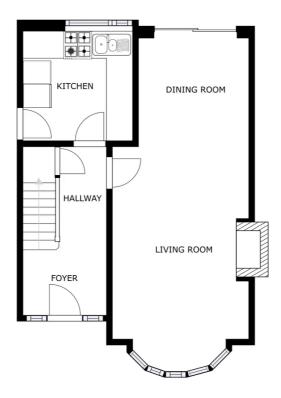

## **Entrance Porch**

With a leaded double-glazed door to the front elevation.

## **Entrance Hall**

With an understairs storage cupboard, storage cupboard housing meters and consumer unit, room thermostat and a radiator.

# Through Lounge/Dining Room

26' 11" x 9' 2" (8.20m x 2.79m)

With a double-glazed bay window to the front elevation, doors to the rear elevation, a stone fire place, a living flame effect gas fire and a radiator.

#### Kitchen

8' 9" x 8' 9" (2.67m x 2.67m)

With a double-glazed window to the rear elevation, a wooden door to the side elevation, a range of wall and base units with worksurfaces over, stainless steel sink and drainer unit, plumbing for an appliance and a gas boiler.