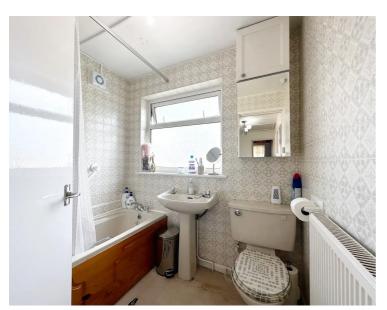

#### **Bathroom**

6' 8" x 5' 6" (2.03m x 1.68m)

With a double glazed window to the rear elevation, bath with chrome mixer tap and electric shower over, wash hand basin, WC, tiled walls and a radiator.