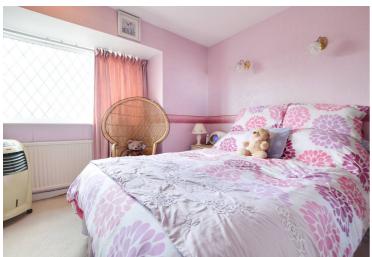

#### **Bedroom One**

12' 8" x 11' 4" (3.86m x 3.45m)

With a window to the front elevation and a radiator.

#### **Bedroom Two**

10' 10" x 9' 6" (3.30m x 2.90m)

With a window to the rear elevation, TV point, wash hand basin and a radiator.

#### **Bedroom Three**

7' 6" x 6' 4" (2.29m x 1.93m)

With a window to the front elevation and radiator.