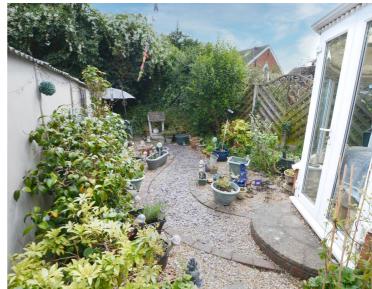

#### Rear Garden

With a paved patio seating area, well-maintained flower beds, a sectional storage shed and well-maintained perimeter borders.