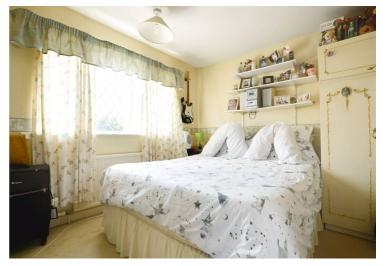

#### **Bedroom One**

12' 8" x 11' 4" (3.86m x 3.45m)

With a window to the front elevation and a radiator.

#### **Bedroom Two**

10' 10" x 9' 6" (3.30m x 2.90m)

With a window to the rear elevation, TV point, wash hand basin and a radiator.

#### **Bedroom Three**

7' 6" x 6' 4" (2.29m x 1.93m)

With a window to the front elevation and radiator.