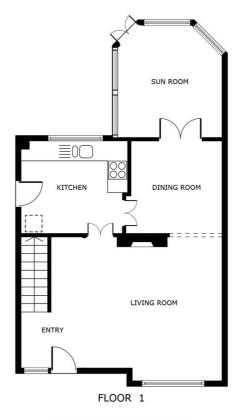

### **Porch**

Leading to the:

# Living Room

19' 0" x 12' 5" (5.79m x 3.78m)

With a window to the front elevation, electric fire, TV point, stairs to the first-floor landing and a radiator.

# **Dining Room**

9' 0" x 8' 5" (2.74m x 2.57m)

With French doors to the sun room and a radiator.

#### Kitchen

10' 7" x 9' 2" (3.23m x 2.79m)

With a window to the rear elevation, door to the rear garden, a range of wall and base units with work surfaces over, stainless steel sink and drainer unit, tiled splash backs, four ring gas hob, double over, extractor, plumbing for a washing machine, space for a fridge freezer and an understairs cupboard.

#### Sun Room

10' 0" x 9' 2" (3.05m x 2.79m)

With windows to the side and rear elevations, French doors to the rear garden and a TV point.