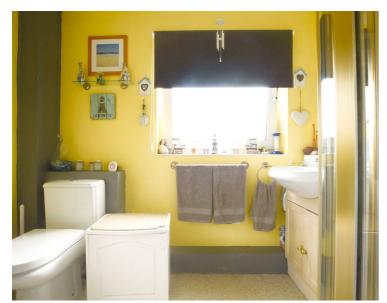

#### **Shower Room**

8' 0" x 5' 6" (2.44m x 1.68m)

With a window to the rear and side elevations, shower cubicle, wash hand basin, WC, tiled splashback and a radiator.