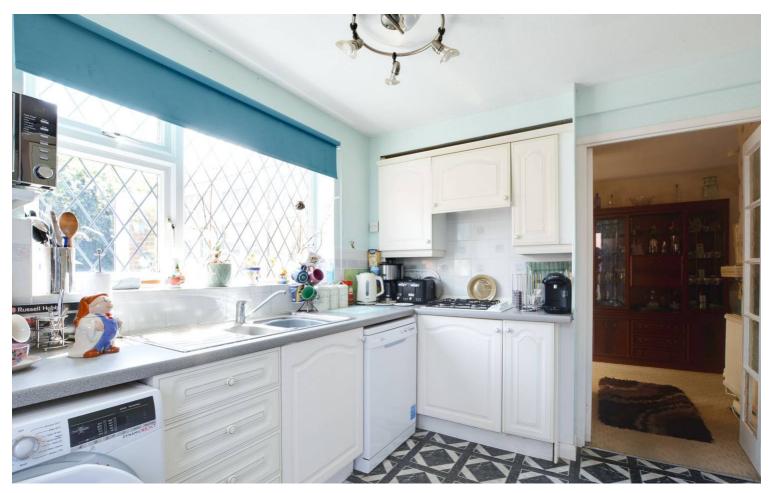

#### Kitchen

10' 7" x 9' 2" (3.23m x 2.79m)

With a window to the rear elevation, door to the rear garden, a range of wall and base units with work surfaces over, stainless steel sink and drainer unit, tiled splash backs, four ring gas hob, double over, extractor, plumbing for a washing machine, space for a fridge freezer and an understairs cupboard.