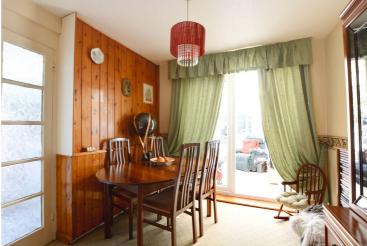

# **Dining Room**

9' 0" x 8' 5" (2.74m x 2.57m)

With French doors to the sun room and a radiator.