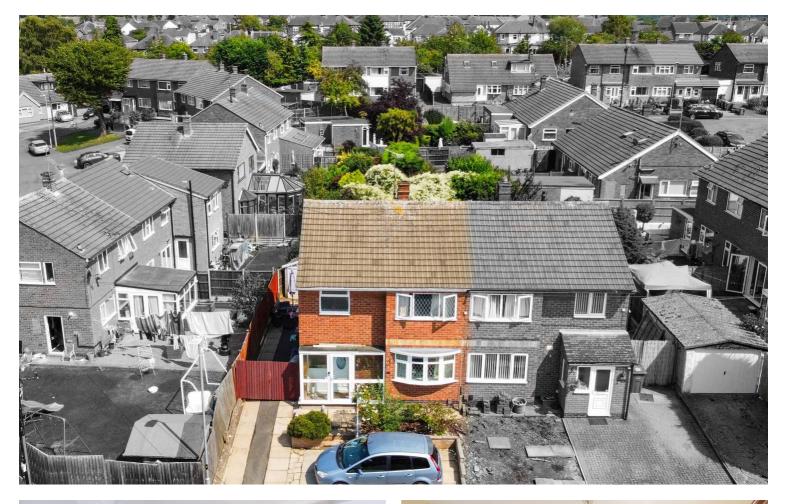

# Halcroft Rise, Wigston

Offers in Excess of £240,000

Charming 3-bed semi-detached home in sought-after Wigston area. Features gas central heating, double glazing, spacious living, dining rooms, sunroom, and low maintenance garden with patio and storage shed. Ideal for entertaining and creating memories with family and friends.

#### Driveway

for 2 vehicles

SIZES AND DIMENSIONS ARE APPROXIMATE, ACTUAL MAY VARY.

GROSS INTERNAL AREA FLOOR 1 52.6 m<sup>2</sup> FLOOR 2 42.3 m<sup>2</sup> TOTAL: 94.9 m<sup>2</sup>

Matterport