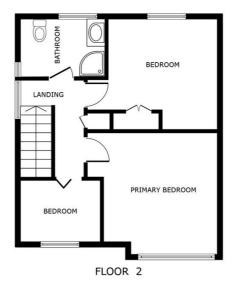

## First Floor Landing

With a window to the side elevation.

#### **Bedroom One**

12' 8" x 11' 4" (3.86m x 3.45m)

With a window to the front elevation and a radiator.

#### **Bedroom Two**

10' 10" x 9' 6" (3.30m x 2.90m)

With a window to the rear elevation, TV point, wash hand basin and a radiator.

#### **Bedroom Three**

7' 6" x 6' 4" (2.29m x 1.93m)

With a window to the front elevation and radiator.

#### **Shower Room**

8' 0" x 5' 6" (2.44m x 1.68m)

With a window to the rear and side elevations, shower cubicle, wash hand basin, WC, tiled splashback and a radiator.