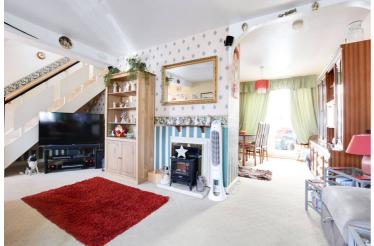

# Living Room

19' 0" x 12' 5" (5.79m x 3.78m)

With a window to the front elevation, electric fire, TV point, stairs to the first-floor landing and a radiator.