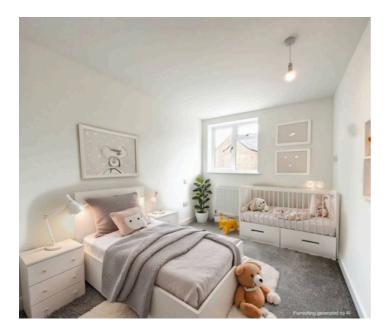

#### **Bedroom Two**

11' 4" x 8' 1" (3.45m x 2.46m)

With a double-glazed window to the front elevation, radiator and carpet.

#### **Bedroom Three**

11' 3" x 8' 8" (3.43m x 2.64m)

With a double-glazed window to the side elevation, a skylight window to the rear elevation, built-in storage,carpet and a radiator.

## **Bedroom Four**

11' 5" x 6' 7" (3.48m x 2.01m)

With a double-glazed window to the front elevation, radiator and carpet.