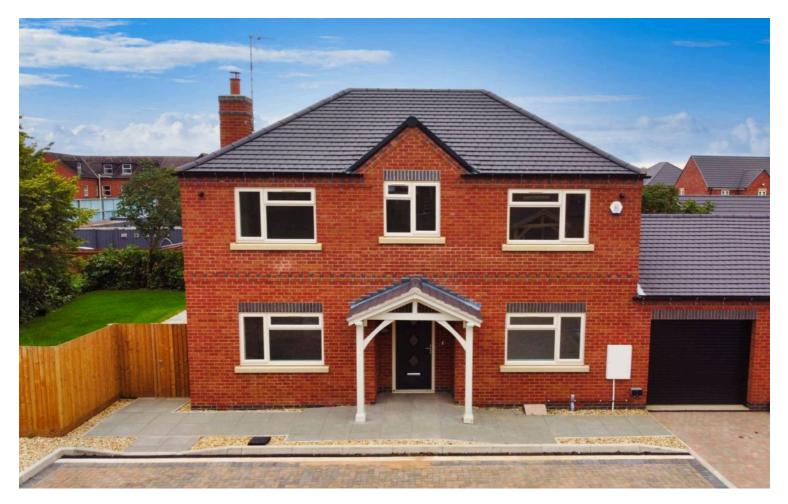

# Kibworth Road, Fleckney

offers over £475,000

Luxury living awaits in this newly built 4-bed house in Fleckney. Set in a private enclave with gated entrance, it features a spacious lounge with log burning stove, Enjoy the peaceful village ambiance, while having easy access to Leicester's amenities. A perfect blend of elegance and comfort.

## Front Garden

With a walkway leading to the front door covered by a wooden overhead canopy.

# Garage

With a double-glazed window and door.

# **Driveway**

Providing off road parking with two dedicated car spaces to the left hand side of the property.

This thoughtfully designed new build offers quality features throughout, including durable Karndean flooring and contemporary kitchen work surfaces. However, we appreciate that every buyer has their own style. The developer is happy to consider alternative finishes—such as parquet flooring or upgraded worktops in quartz or granite—subject to agreement. An excellent opportunity to personalise key aspects of your new home to suit your taste