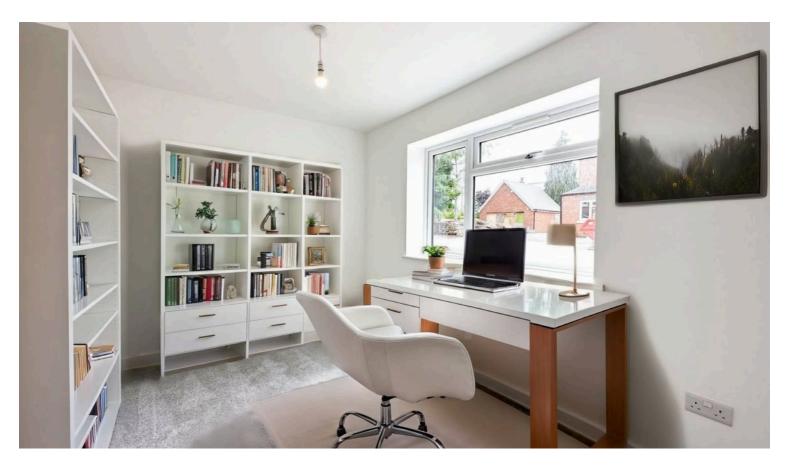

## Snug

10' 9" x 8' 0" (3.28m x 2.44m)

An ideal space that can be used as a home office/study, playroom or snug. With a double glazed window to the front elevation and carpet.

# Study

10' 4" x 8' 6" (3.15m x 2.59m)

An ideal space for an office/study, playroom or snug, with a double-glazed window to the rear elevation and carpet.