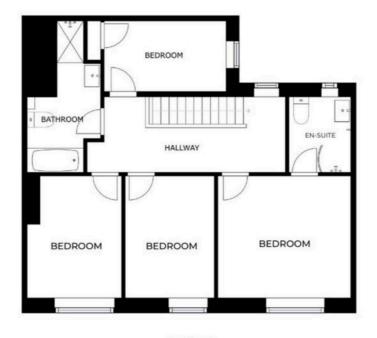

#### **Entrance Hall**

With door to the front, access to ground floor living accommodation, tiled flooring, understair cupboard and stairs to the first floor.

# First Floor Landing

With access to the bedrooms and bathroom, a double-glazed window to the rear elevation, radiator and carpet.

# Principal Bedroom

12' 5" x 11' 4" (3.78m x 3.45m)

With a double-glazed window to the front elevation, radiator, carpet and access to the en-suite

# En-Suite

7' 1" x 5' 9" (2.16m x 1.75m)

With a double-glazed window to the rear elevation, heated towel rail, WC, wash hand basin with tiled splash backs and storage unit under, shower cubicle with shower, wall mounted mirror, tiled flooring and extractor.

#### **Bedroom Two**

11' 4" x 8' 1" (3.45m x 2.46m)

With a double-glazed window to the front elevation, radiator and carpet.

#### **Bedroom Three**

11' 3" x 8' 8" (3.43m x 2.64m)

With a double-glazed window to the side elevation, a skylight window to the rear elevation, built-in storage,carpet and a radiator.

## **Bedroom Four**

11' 5" x 6' 7" (3.48m x 2.01m)

With a double-glazed window to the front elevation, radiator and carpet.

# **Bathroom**

10' 2" x 7' 0" (3.10m x 2.13m)

With a double-glazed skylight window to the side elevation, bath, partially tiled walls, wash hand basin with cupboard under, WC, wall-mounted mirror, heated towel rail, shower cubicle and tiled flooring.

.

GROUND FLOOR: 58.02 m2, SECOND FLOOR: 67.21 m2 TOTAL: 125.23 m2 Matterport

Living in Fleckney, Leicester offers a myriad of benefits. This idyllic village provides a peaceful and close-knit community atmosphere, perfect for those seeking a relaxed lifestyle. The area is renowned for its scenic countryside, allowing residents to indulge in nature walks, cycling, and outdoor activities.