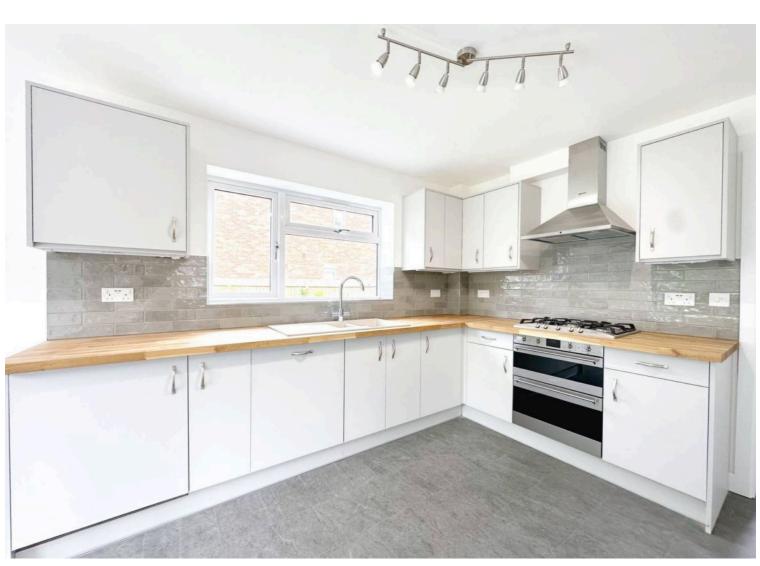

### Kitchen

16' 7" x 10' 4" (5.05m x 3.15m)

With modern wall and base units, tiled splash backs, built-in oven, hob and extractor, one and half bowl sink and drainer unit, space for a dining table, patio doors leading to the rear garden, built-in dishwasher, built-in fridge, tiled flooring, window to the rear elevation. Has access to the utility room.