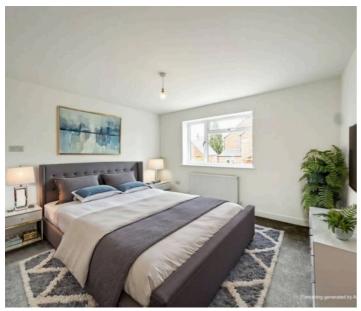

# Principal Bedroom

12' 5" x 11' 4" (3.78m x 3.45m)

With a double-glazed window to the front elevation, radiator, carpet and access to the en-suite