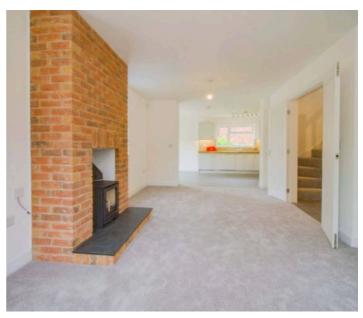

# Lounge

19' 0" x 10' 6" (5.79m x 3.20m)

With a double-glazed window to the front elevation, two double-glazed windows to the side elevation, folding doors from the entrance hall, a feature log burner with brick surround and an opening leading to the breakfast kitchen.