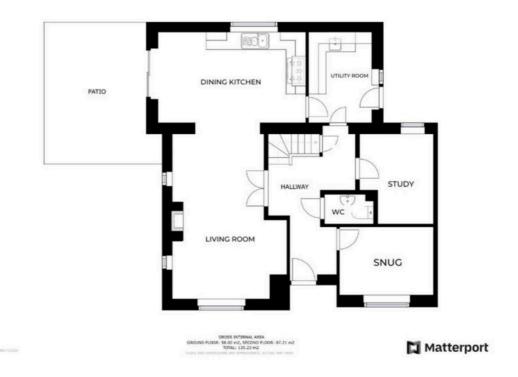

.

GROUND FLOOR: 58.02 m2, SECOND FLOOR: 67.21 m2 TOTAL: 125.23 m2 Matterport

Living in Fleckney, Leicester offers a myriad of benefits. This idyllic village provides a peaceful and close-knit community atmosphere, perfect for those seeking a relaxed lifestyle. The area is renowned for its scenic countryside, allowing residents to indulge in nature walks, cycling, and outdoor activities.