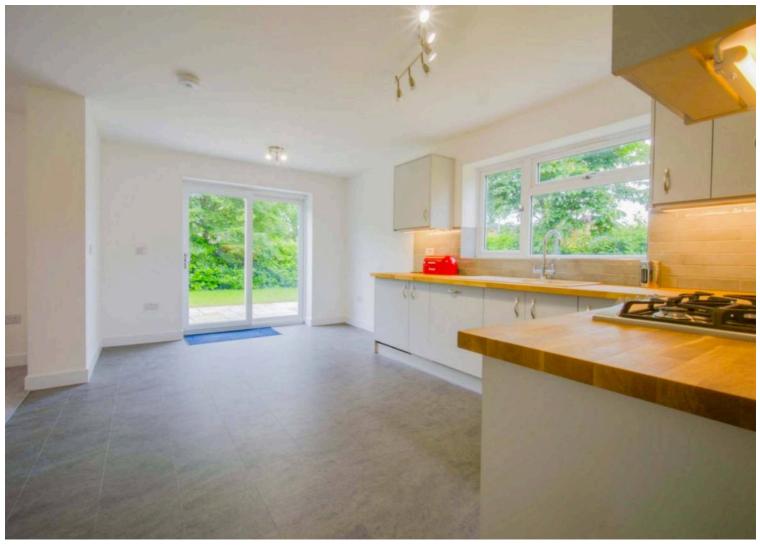

### Kitchen

16' 7" x 10' 4" (5.05m x 3.15m)

With modern wall and base units, tiled splash backs, built-in oven, hob and extractor, one and half bowl sink and drainer unit, space for a dining table, patio doors leading to the rear garden, built-in dishwasher, built-in fridge, tiled flooring, window to the rear elevation. Has access to the utility room.

# Utility

10' 4" x 7' 4" (3.15m x 2.24m)

With a selection of modern wall and base units, a door leading to the side leading to the rear garden, a sink and drainer unit, tiled flooring, space for appliances.