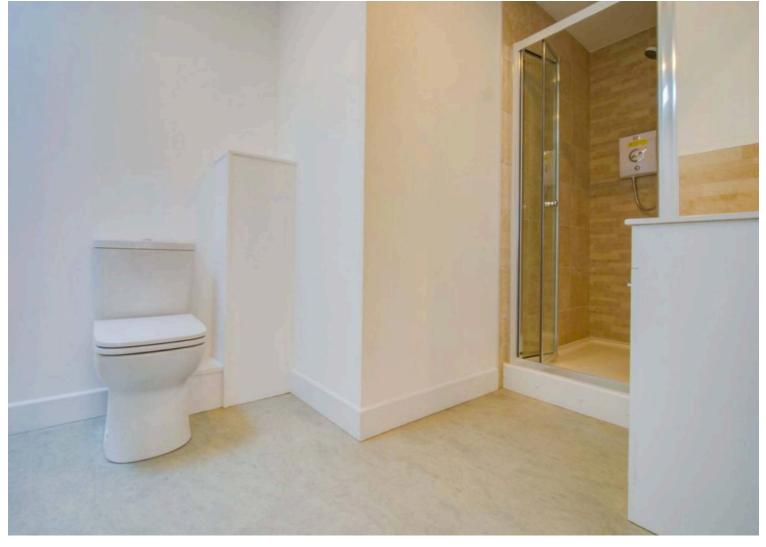

# **Bathroom**

10' 2" x 7' 0" (3.10m x 2.13m)

With a double-glazed skylight window to the side elevation, bath, partially tiled walls, wash hand basin with cupboard under, WC, wall-mounted mirror, heated towel rail, shower cubicle and tiled flooring.