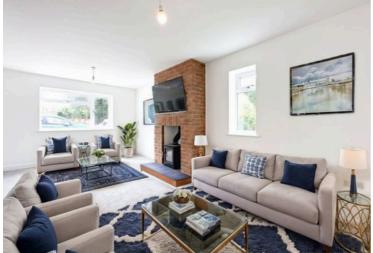

# Lounge

19' 0" x 10' 6" (5.79m x 3.20m)

With a double-glazed window to the front elevation, two double-glazed windows to the side elevation, folding doors from the entrance hall, a feature log burner with brick surround and an opening leading to the breakfast kitchen.