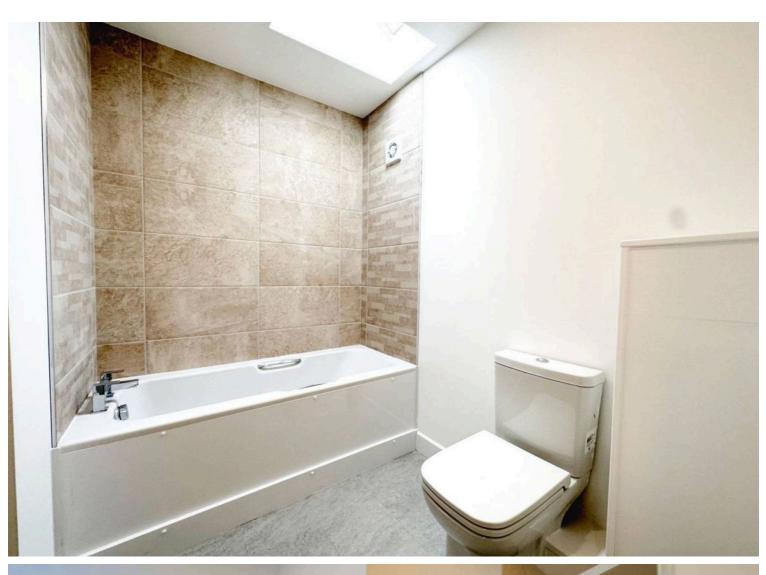

# **Bathroom**

10' 2" x 7' 0" (3.10m x 2.13m)

With a double-glazed skylight window to the side elevation, bath, partially tiled walls, wash hand basin with cupboard under, WC, wall-mounted mirror, heated towel rail, shower cubicle and tiled flooring.