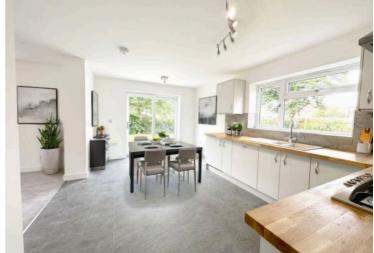

### Kitchen

16' 7" x 10' 4" (5.05m x 3.15m)

With modern wall and base units, tiled splash backs, built-in oven, hob and extractor, one and half bowl sink and drainer unit, space for a dining table, patio doors leading to the rear garden, built-in dishwasher, built-in fridge, tiled flooring, window to the rear elevation. Has access to the utility room.