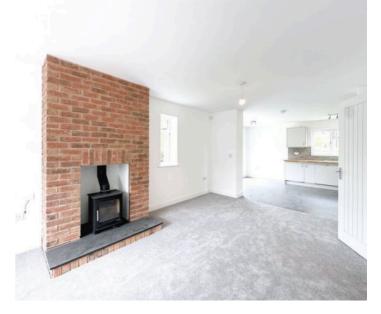

# Lounge

19' 0" x 10' 6" (5.79m x 3.20m)

With a double-glazed window to the front elevation, two double-glazed windows to the side elevation, folding doors from the entrance hall, a feature log burner with brick surround and an opening leading to the breakfast kitchen.