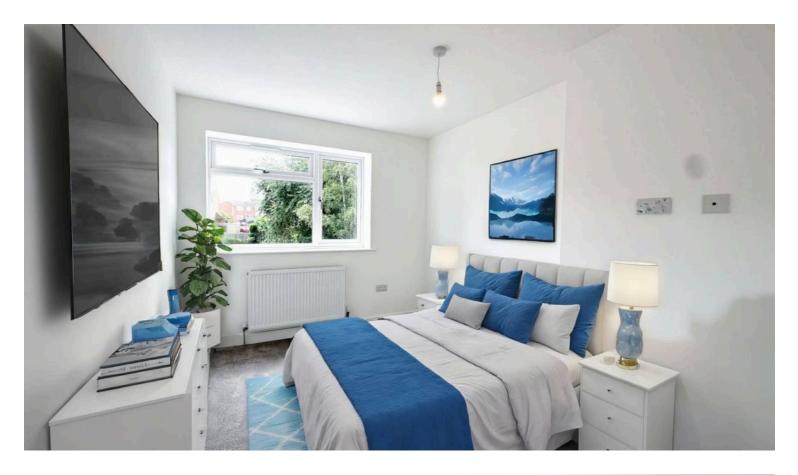

# Principal Bedroom

12' 5" x 11' 4" (3.78m x 3.45m)

With a double-glazed window to the front elevation, radiator, carpet and access to the en-suite