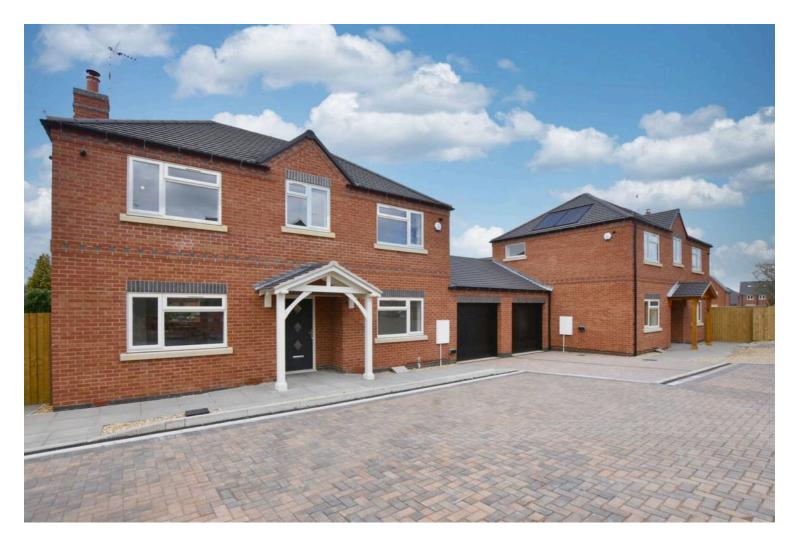

# Kibworth Road, Fleckney

offers over £475,000

Luxury living awaits in this newly built 4-bed house in Fleckney. Set in a private enclave with gated entrance, it features a spacious lounge with log burning stove, Enjoy the peaceful village ambiance, while having easy access to Leicester's amenities. A perfect blend of elegance and comfort.

# Garage

With a double-glazed window and door.

# **Driveway**

Providing off road parking with two dedicated car spaces to the left hand side of the property.

This thoughtfully designed new build offers quality features throughout, including durable Karndean flooring and contemporary kitchen work surfaces. However, we appreciate that every buyer has their own style. The developer is happy to consider alternative finishes—such as parquet flooring or upgraded worktops in quartz or granite—subject to agreement. An excellent opportunity to personalise key aspects of your new home to suit your taste