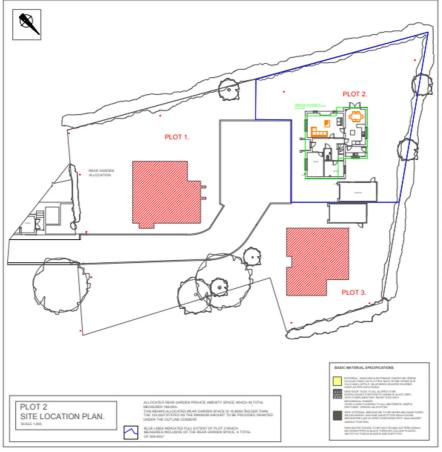

g burning stove, Enjoy the peaceful village ambiance, while having easy access to Leicester's amenities. A perfect blend of elegance and comfort.



Council Tax band: C

Tenure: Freehold

EPC Energy Efficiency Rating: B









**Lounge** 19' 0" x 10' 6" (5.79m x 3.20m)

**Kitchen** 16' 7" x 10' 4" (5.05m x 3.15m)

**Utility** 10' 4" x 7' 4" (3.15m x 2.24m) & **Cloak Room** 5' 6" x 3' 3" (1.68m x 0.99m)

**Back Office** 10' 4" x 8' 6" (3.15m x 2.59m)

**Front Office** 10' 9" x 8' 0" (3.28m x 2.44m)

**Principal Bedroom** 12' 5" x 11' 4" (3.78m x 3.45m) & **En-Suite** 7' 1" x 5' 9" (2.16m x 1.75m)

**Bedroom Two** 11' 4" x 8' 1" (3.45m x 2.46m)

**Bedroom Three** 11' 3" x 8' 8" (3.43m x 2.64m)

**Bedroom Four** 11' 5" x 6' 7" (3.48m x 2.01m)

**Bathroom** 10' 2" x 7' 0" (3.10m x 2.13m)





## We'll keep you moving...







## We'll keep you moving...