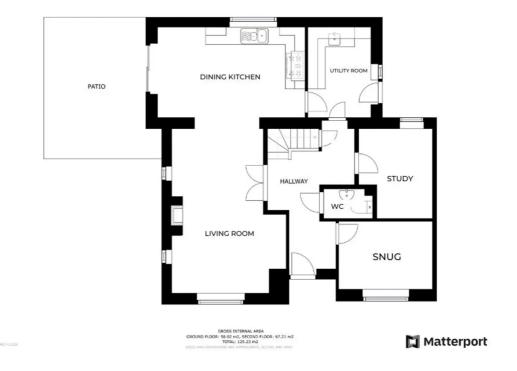

Council Tax band: C

Tenure: Freehold

EPC Energy Efficiency Rating: B

**Lounge** 19' 0" x 10' 6" (5.79m x 3.20m)

**Kitchen** 16' 7" x 10' 4" (5.05m x 3.15m)

**Utility** 10' 4" x 7' 4" (3.15m x 2.24m) & **Cloak Room** 5' 6" x 3' 3" (1.68m x 0.99m)

**Back Office** 10' 4" x 8' 6" (3.15m x 2.59m)

**Front Office** 10' 9" x 8' 0" (3.28m x 2.44m)

**Principal Bedroom** 12' 5" x 11' 4" (3.78m x 3.45m) & **En-Suite** 7' 1" x 5' 9" (2.16m x 1.75m)

**Bedroom Two** 11' 4" x 8' 1" (3.45m x 2.46m)

**Bedroom Three** 11' 3" x 8' 8" (3.43m x 2.64m)

**Bedroom Four** 11' 5" x 6' 7" (3.48m x 2.01m)

**Bathroom** 10' 2" x 7' 0" (3.10m x 2.13m)