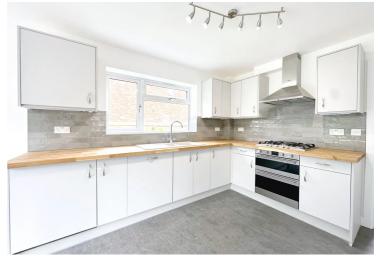

Council Tax band: C

Tenure: Freehold

EPC Energy Efficiency Rating: B

**Lounge** 19' 0" x 10' 6" (5.79m x 3.20m)

**Kitchen** 16' 7" x 10' 4" (5.05m x 3.15m)

**Utility** 10' 4" x 7' 4" (3.15m x 2.24m) & **Cloak Room** 5' 6" x 3' 3" (1.68m x 0.99m)