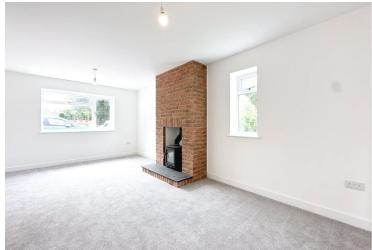

Council Tax band: C

Tenure: Freehold

EPC Energy Efficiency Rating: B

**Lounge** 19' 0" x 10' 6" (5.79m x 3.20m)

**Kitchen** 16' 7" x 10' 4" (5.05m x 3.15m)

**Utility** 10' 4" x 7' 4" (3.15m x 2.24m) & **Cloak Room** 5' 6" x 3' 3" (1.68m x 0.99m)