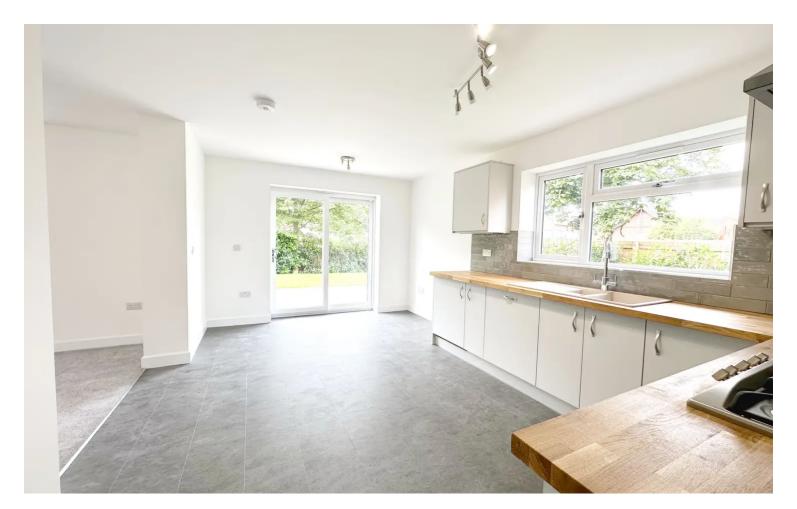

Council Tax band: C

Tenure: Freehold

EPC Energy Efficiency Rating: B

**Lounge** 19' 0" x 10' 6" (5.79m x 3.20m)

**Kitchen** 16' 7" x 10' 4" (5.05m x 3.15m)

**Utility** 10' 4" x 7' 4" (3.15m x 2.24m) & **Cloak Room** 5' 6" x 3' 3" (1.68m x 0.99m)