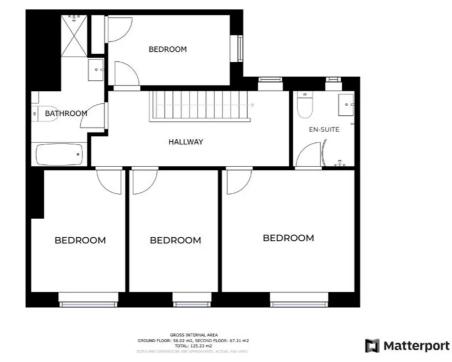

**Back Office** 10' 4" x 8' 6" (3.15m x 2.59m)

**Front Office** 10' 9" x 8' 0" (3.28m x 2.44m)

**Principal Bedroom** 12' 5" x 11' 4" (3.78m x 3.45m) & **En-Suite** 7' 1" x 5' 9" (2.16m x 1.75m)

**Bedroom Two** 11' 4" x 8' 1" (3.45m x 2.46m)

**Bedroom Three** 11' 3" x 8' 8" (3.43m x 2.64m)

**Bedroom Four** 11' 5" x 6' 7" (3.48m x 2.01m)

**Bathroom** 10' 2" x 7' 0" (3.10m x 2.13m)