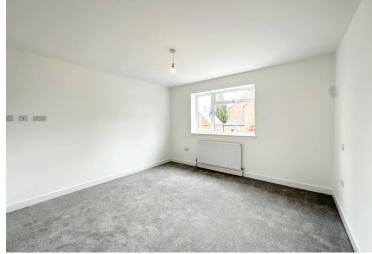

Council Tax band: C

Tenure: Freehold

EPC Energy Efficiency Rating: B

**Lounge** 19' 0" x 10' 6" (5.79m x 3.20m)

**Kitchen** 16' 7" x 10' 4" (5.05m x 3.15m)

**Utility** 10' 4" x 7' 4" (3.15m x 2.24m) & **Cloak Room** 5' 6" x 3' 3" (1.68m x 0.99m)