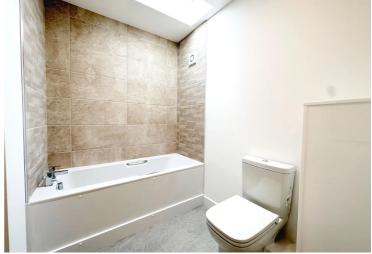

**Bedroom Three** 11' 3" x 8' 8" (3.43m x 2.64m)

**Bedroom Four** 11' 5" x 6' 7" (3.48m x 2.01m)

**Bathroom** 10' 2" x 7' 0" (3.10m x 2.13m)