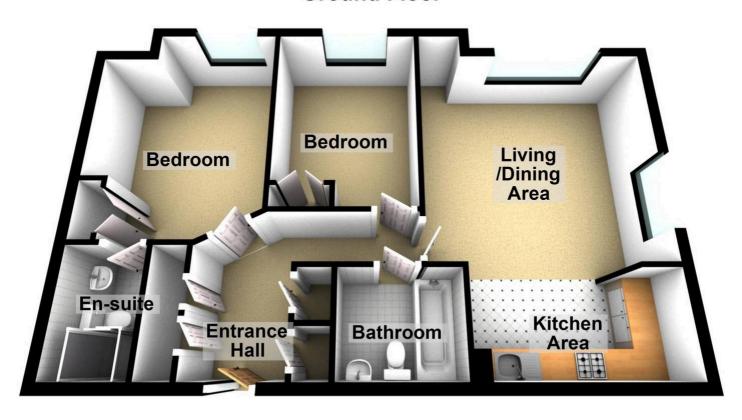

## **Ground Floor**

The property is ideally situated for Oadby's highly regarded schools and nearby bus links running into Leicester City Centre with its professional quarters and train station. A wide range of amenities are available along The Parade in nearby Oadby Town Centre, along with three mainstream supermarkets and further leisure/recreational facilities including Leicester Racecourse, University of Leicester Botanic Gardens and Parklands Leisure Centre and Glen Gorse Golf Club.