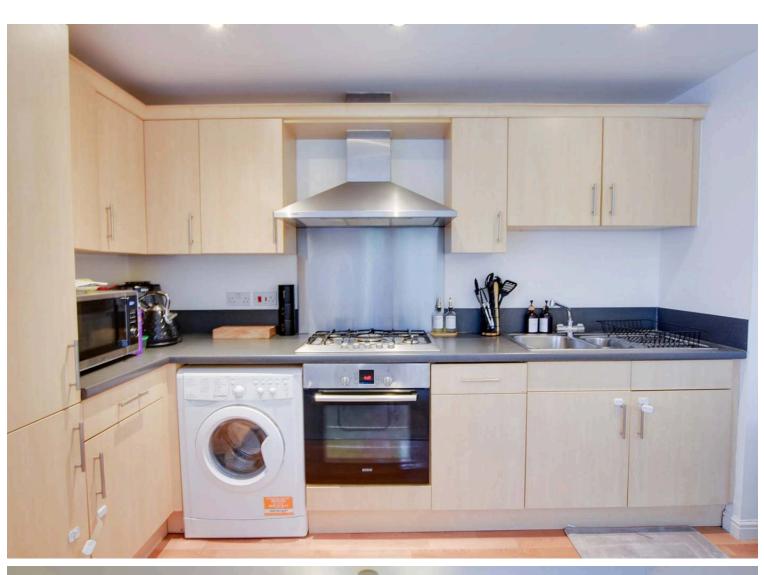

## Hermitage Court, Oadby

£1,000 pcm

A WELL PRESENTED two bedroom apartment including a GENEROUSLY SIZED open plan living kitchen area and principle en-suite. The property is set within communal gardens with allocated parking.