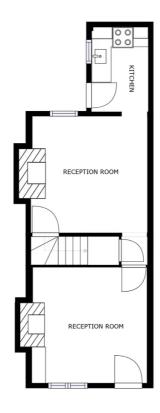

## Montague Road, Clarendon Park

£950 pcm

A PERIOD terrace home providing accommodation to include TWO RECEPTION ROOMS, fitted kitchen, TWO BEDROOMS and bathroom, along with a lovely REAR GARDEN.

FLOOR 1 SIZES AND DIMENSIONS ARE APPROXIMATE, ACTUAL MAY VARY.