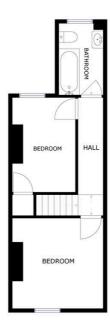

## West Avenue, Clarendon Park

£1,000 pcm

Situated within CLARENDON PARK is this TWO BEDROOM terrace home having been REDECORATED THROUGHOUT (2024).

FLOOR 1 Matterport

FLOOR 2 Matterport

The property is well located for everyday amenities and services, including local public and private schooling together with nursery day-care, Leicester City Centre and the University of Leicester, Leicester Royal Infirmary and Leicester General Hospital. Victoria Park and Queens Road shopping parade with its specialist shops, bars, boutiques and restaurants are also within close proximity.