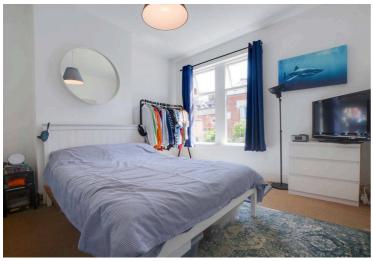

## First Floor Landing

11' 11" x 11' 1" (3.64m x 3.37m)

With windows to the front elevation, chimney breast, TV point, radiator.