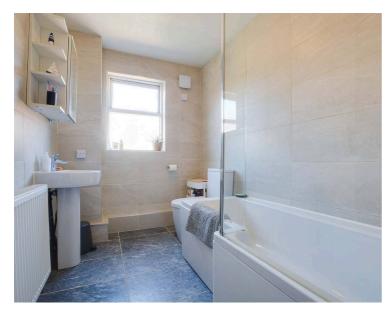

#### **Bathroom**

8' 10" x 6' 0" (2.69m x 1.83m)

With window to the rear elevation, bath with mixer shower tap, low-level WC, wash hand basin, tiled walls, radiator.