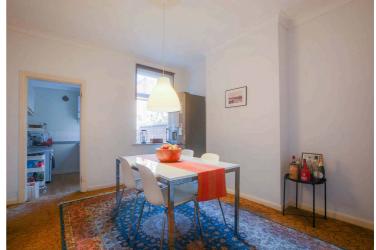

## **Reception Room Two**

12' 6" x 11' 2" (3.80m x 3.40m)

With window to the rear elevation, chimney breast, ceiling coving, under stairs storage cupboard, open access to kitchen, radiator.