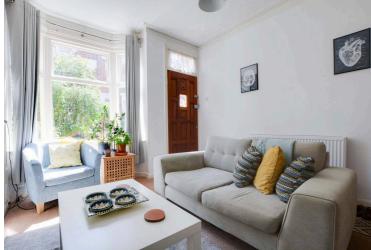

## **Reception Room One**

13' 9" x 11' 6" (4.20m x 3.51m)

With bay window to the front elevation, wooden door, chimney breast, ceiling coving, built-in meter cupboard, TV point, radiator.