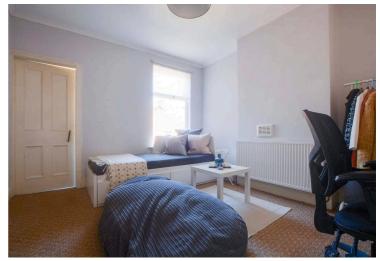

#### **Bedroom Two**

12' 6" x 11' 3" (3.82m x 3.42m)

With window to the rear elevation, chimney breast, ceiling coving, over stairs storage cupboard, radiator, door to bathroom.