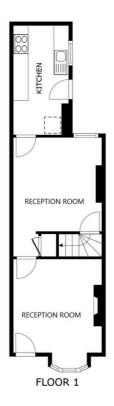

## **Reception Room One**

13' 9" x 11' 6" (4.20m x 3.51m)

With bay window to the front elevation, wooden door, chimney breast, ceiling coving, built-in meter cupboard, TV point, radiator.

## **Reception Room Two**

12' 6" x 11' 2" (3.80m x 3.40m)

With window to the rear elevation, chimney breast, ceiling coving, under stairs storage cupboard, open access to kitchen, radiator.

#### Kitchen

8' 6" x 6' 2" (2.59m x 1.87m)

With window to the side elevation, door to rear garden, wood effect floor, wall and base units with work surface over, stainless steel sink, drainer and mixer tap, space for gas cooker, boiler, part tiled walls, ceiling coving, radiator.