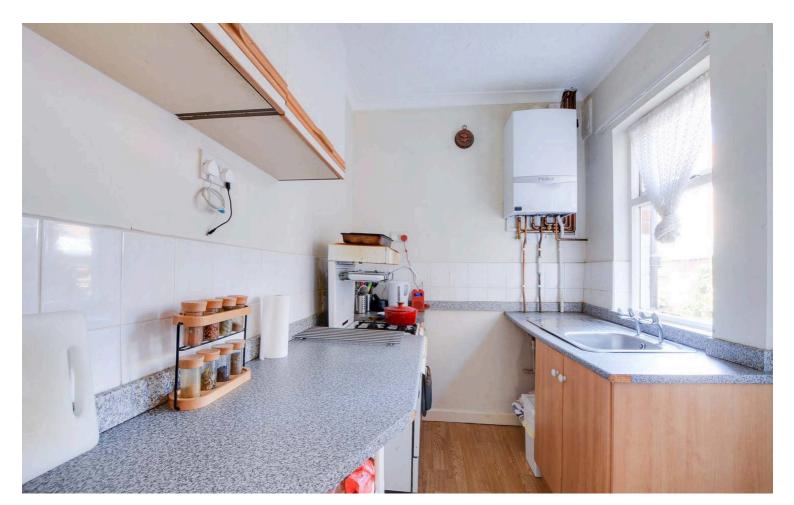

#### Kitchen

8' 6" x 6' 2" (2.59m x 1.87m)

With window to the side elevation, door to rear garden, wood effect floor, wall and base units with work surface over, stainless steel sink, drainer and mixer tap, space for gas cooker, boiler, part tiled walls, ceiling coving, radiator.