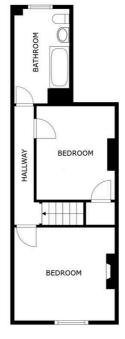

## First Floor Landing

11' 11" x 11' 1" (3.64m x 3.37m)

With windows to the front elevation, chimney breast, TV point, radiator.

#### **Bedroom Two**

12' 6" x 11' 3" (3.82m x 3.42m)

With window to the rear elevation, chimney breast, ceiling coving, over stairs storage cupboard, radiator, door to bathroom.

#### **Bathroom**

8' 10" x 6' 0" (2.69m x 1.83m)

With window to the rear elevation, bath with mixer shower tap, low-level WC, wash hand basin, tiled walls, radiator.