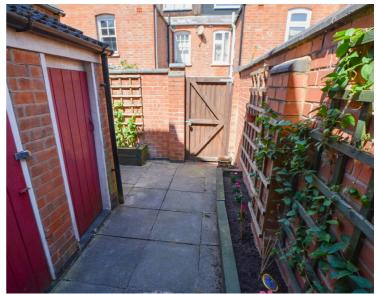

just wanting to relax with LITTLE MAINTENANCE.

Council Tax band: A

Tenure: Freehold

EPC Energy Efficiency Rating: F











## **Reception Room One**

13' 9" x 11' 6" (4.20m x 3.51m)

With bay window to the front elevation, wooden door, chimney breast, ceiling coving, built-in meter cupboard, TV point, radiator.

## **Reception Room Two**

12' 6" x 11' 2" (3.80m x 3.40m)

With window to the rear elevation, chimney breast, ceiling coving, under stairs storage cupboard, open access to kitchen, radiator.

#### Kitchen

8' 6" x 6' 2" (2.59m x 1.87m)

With window to the side elevation, door to rear garden, wood effect floor, wall and base units with work surface over, stainless steel sink, drainer and mixer tap, space for gas cooker, boiler, part tiled walls, ceiling coving, radiator.





## First Floor Landing

11' 11" x 11' 1" (3.64m x 3.37m)

With windows to the front elevation, chimney breast, TV point, radiator.

#### **Bedroom Two**

12' 6" x 11' 3" (3.82m x 3.42m)

With window to the rear elevation, chimney breast, ceiling coving, over stairs storage cupboard, radiator, door to bathroom.

#### **Bathroom**

8' 10" x 6' 0" (2.69m x 1.83m)

With window to the rear elevation, bath with mixer shower tap, low-level WC, wash hand basin, tiled walls, radiator.

#### Front Garden

Front forecourt.

## Rear Garden

Paved rear courtyard garden with two outhouses.

#### **Parking**

This property is situated within Leicester City Council's Permit E parking zone. Parking permits are subject to council regulations, which may change over time. Prospective buyers or tenants shoul