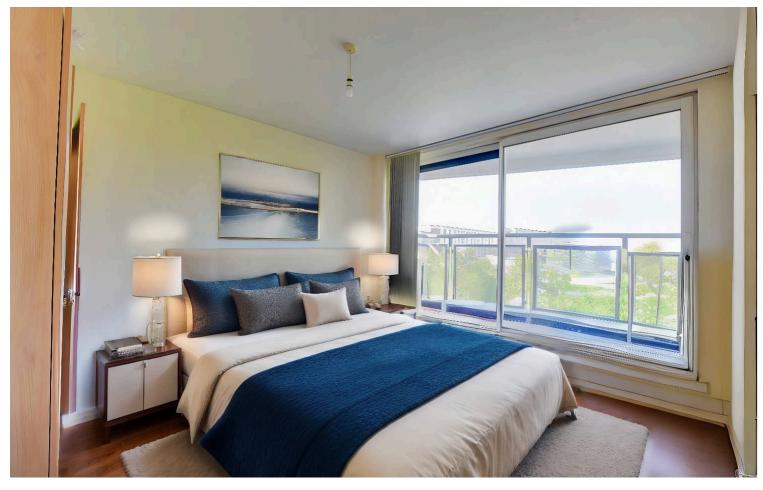

## **Bedroom One**

12' 0" x 11' 2" (3.66m x 3.40m) With double-glazed patio doors to the balcony and a radiator.

## Balcony

A private balcony with views of Leicestershire.