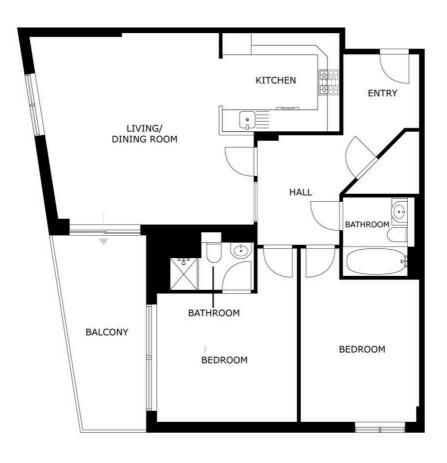

## Lease Information:

Year Remaining - 134 Years

Service Charge - £278.00 Per Month

Ground Rent - 250 Per Year

GROSS INTERNAL AREA TOTAL: 92 m<sup>2</sup>

UAL MAY VARY

FLOOR 1

Matterport