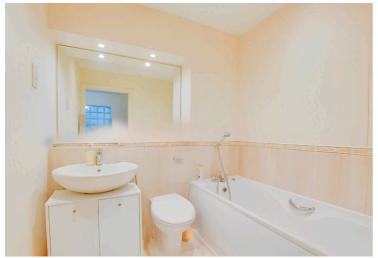

## Bathroom

6' 7" x 6' 0" (2.01m x 1.83m) With a bath with mixer tap shower attachment, WC, wash hand basin, tiled flooring, mirror and a heated towel rail.