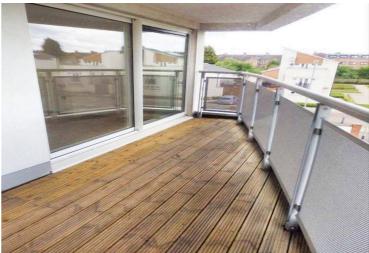

# Watkin Road, Freeman Meadow

£160,000

A modern third-floor flat in the desirable Freemans Meadows area, just a short distance from Leicester City Centre. Easily accessible by both stairs and lift, this property offers TWO well-proportioned bedrooms, TWO bathrooms, a PRIVATE BALCONY for outdoor relaxation and ALLOCATED PARKING.

Council Tax band: D



Tenure: Leasehold

EPC Energy Efficiency Rating: C









## **Communal Entrance Hall**

With stairs or a lift to the second floor. **Entrance Hall** With airing cupboard.

## **Reception Room**

16' 5" x 16' 0" (5.00m x 4.88m)

With a double-glazed patio door to the balcony, a double-glazed window to the rear elevation, Tv point, radiator, open aspect to the:

## Kitchen

## 10' 0" x 8' 2" (3.05m x 2.49m)

With sink and drainer unit with a range of wall and base units with work surfaces over, oven, gas hob, chimney hood over, plumbing for a dishwasher, plumbing for a washing machine and tiled flooring.



## **Bedroom One**

12' 0" x 11' 2" (3.66m x 3.40m) With double-glazed patio doors to the balcony and a radiator.

## **En-Suite**

7' 9" x 4' 0" (2.36m x 1.22m) With a tiled shower cubicle with an electric shower over, a wash hand basin, a W