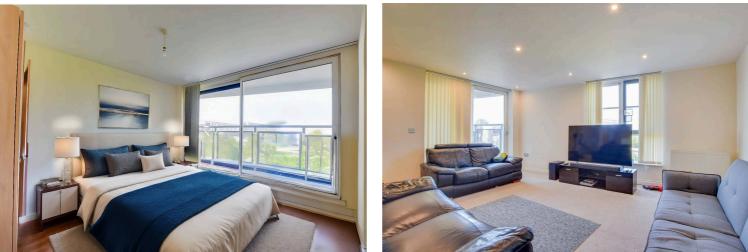

## **Reception Room**

16' 5" x 16' 0" (5.00m x 4.88m)

With a double-glazed patio door to the balcony, a double-glazed window to the rear elevation, Tv point, radiator, open aspect to the:

## **Bedroom One**

12' 0" x 11' 2" (3.66m x 3.40m) With double-glazed patio doors to the balcony and a radiator.

## Balcony

A private balcony with views of Leicestershire.