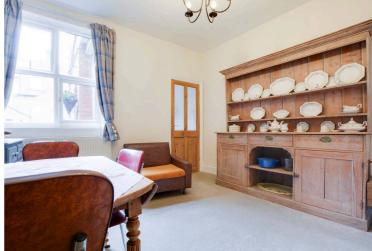

## **Reception Room Two**

11' 11" x 11' 5" (3.62m x 3.48m)

With double glazed window to the rear elevation, chimney breast, door to kitchen, door to stairs leading to first floor, TV point, radiator.