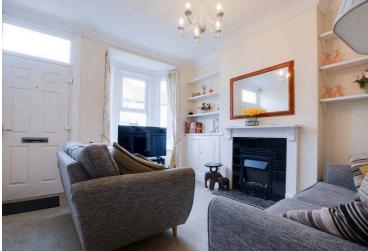

# **Reception Room One**

13' 6" x 11' 5" (4.11m x 3.48m)

With double glazed bay window to the front elevation, chimney breast with electric fire and hearth, ceiling coving, meter cupboard, shelving, TV point, radiator.