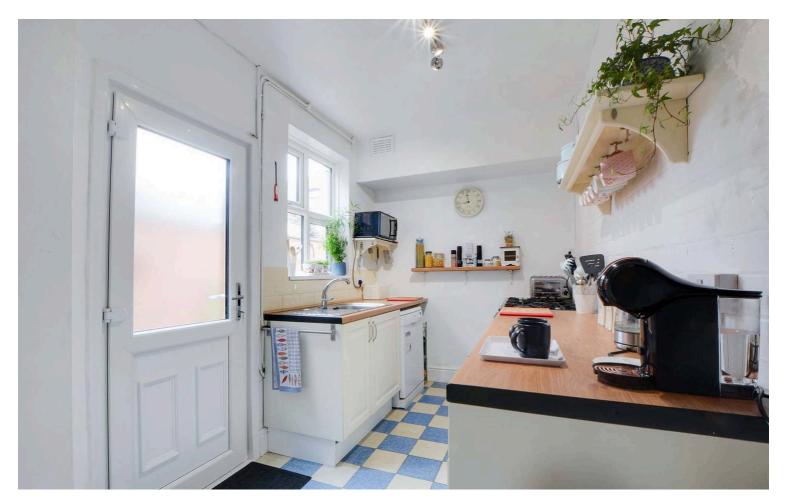

#### Kitchen

13' 11" x 6' 10" (4.23m x 2.08m)

With double glazed window to the side elevation, double glazed door to the rear garden, a range of base units with work surface over, stainless steel sink, drainer and mixer tap, space for gas cooker, space for fridge freezer, space and plumbing for dishwasher, radiator.