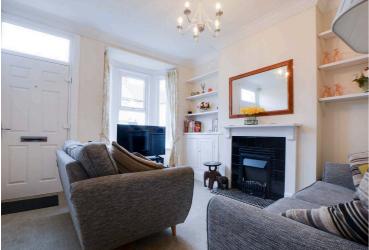

# **Reception Room One**

13' 6" x 11' 5" (4.11m x 3.48m)

With double glazed bay window to the front elevation, chimney breast with electric fire and hearth, ceiling coving, meter cupboard, shelving, TV point, radiator.