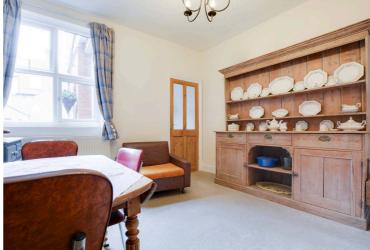

## **Reception Room Two**

11' 11" x 11' 5" (3.62m x 3.48m)

With double glazed window to the rear elevation, chimney breast, door to kitchen, door to stairs leading to first floor, TV point, radiator.