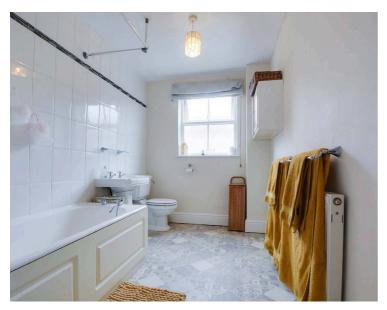

#### **Bathroom**

12' 3" x 6' 9" (3.74m x 2.07m)

With double glazed window to the rear elevation, bath with shower over, low-level WC, wash hand basin, part tiled walls, built-in cupboard housing gas boiler, radiator.