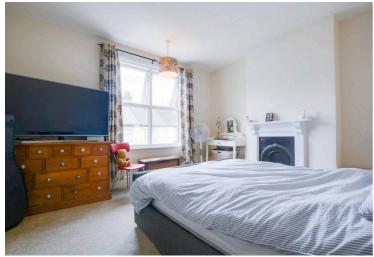

#### **Bedroom One**

13' 0" x 12' 0" (3.97m x 3.65m)

With double glazed window to the front elevation, chimney breast with fireplace and surround, TV point, radiator.