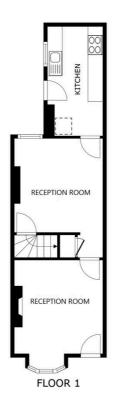

# **Reception Room One**

13' 6" x 11' 5" (4.11m x 3.48m)

With double glazed bay window to the front elevation, chimney breast with electric fire and hearth, ceiling coving, meter cupboard, shelving, TV point, radiator.

## **Reception Room Two**

11' 11" x 11' 5" (3.62m x 3.48m)

With double glazed window to the rear elevation, chimney breast, door to kitchen, door to stairs leading to first floor, TV point, radiator.

#### Kitchen

13' 11" x 6' 10" (4.23m x 2.08m)

With double glazed window to the side elevation, double glazed door to the rear garden, a range of base units with work surface over, stainless steel sink, drainer and mixer tap, space for gas cooker, space for fridge freezer, space and plumbing for dishwasher, radiator.