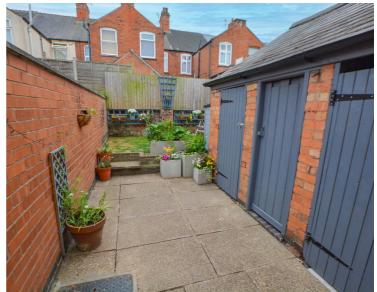

#### **Rear Garden**

With paved patio seating area, lawn, three out buildings one with plumbing for washing machine, one outside toilet, one for outside storage, fencing and walled perimeter.

SIZES AND DIMENSIONS ARE APPROXIMATE, ACTUAL MAY VARY.