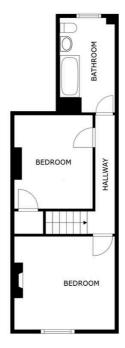

## First Floor Landing

With loft access, radiator.

#### **Bedroom One**

13' 0" x 12' 0" (3.97m x 3.65m)

With double glazed window to the front elevation, chimney breast with fireplace and surround, TV point, radiator.

#### **Bedroom Two**

11' 11" x 10' 0" (3.63m x 3.05m)

With double glazed window to the rear elevation, chimney breast with fireplace and surround, ceiling coving, built-in over stairs storage cupboards, TV point, radiator.

#### **Bathroom**

12' 3" x 6' 9" (3.74m x 2.07m)

With double glazed window to the rear elevation, bath with shower over, low-level WC, wash hand basin, part tiled walls, built-in cupboard housing gas boiler, radiator.