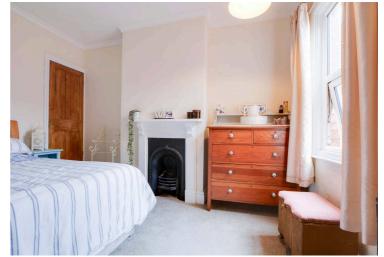

#### **Bedroom Two**

11' 11" x 10' 0" (3.63m x 3.05m)

With double glazed window to the rear elevation, chimney breast with fireplace and surround, ceiling coving, built-in over stairs storage cupboards, TV point, radiator.