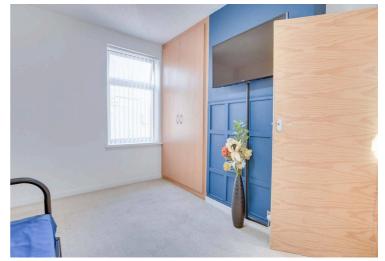

#### **Bedroom Two** 12' 0" x 8' 6" (3.66m x 2.59m)

With double glazed window to the rear elevation, carpet floor, fitted wardrobes, staircase to loft area, radiator.