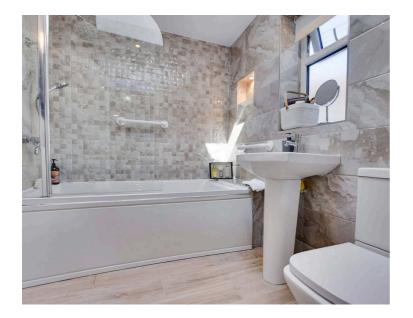

## **Ground Floor Bathroom** 7' 5" x 6' 4" (2.26m x 1.93m)

With double glazed window to the side elevation, double glazed skylight, tiled walls, wood effect floor, bath, wash hand basin, low-level WC, radiator.