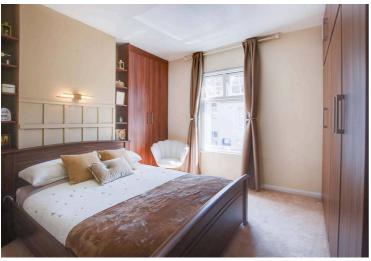

#### **Bedroom One** 12' 6" x 11' 11" (3.81m x 3.63m)

With double glazed window to the front elevation, fitted wardrobes and shelving, carpet floor, radiator.