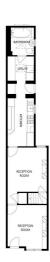

# **Reception Room One** 12' 2" x 11' 0" (3.71m x 3.35m)

With double glazed window to the front elevation, part laminate and part carpet floor, meter cupboard, shaker style wall panelling, gas fire, radiator.

## **Reception Room Two** 11' 11" x 10' 10" (3.63m x 3.30m)

With double glazed window to the rear elevation, under stairs storage cupboards, carpet floor, stairs to first floor, gas fire, radiator.