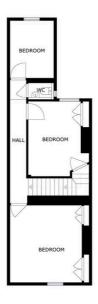

#### **Bedroom One** 12' 6" x 11' 11" (3.81m x 3.63m)

With double glazed window to the front elevation, fitted wardrobes and shelving, carpet floor, radiator.

#### **Bedroom Two** 12' 0" x 8' 6" (3.66m x 2.59m)

With double glazed window to the rear elevation, carpet floor, fitted wardrobes, staircase to loft area, radiator.

## **Bedroom Three** 9' 9" x 6' 11" (2.97m x 2.11m)

With double glazed window to the rear elevation, carpet floor, radiator.