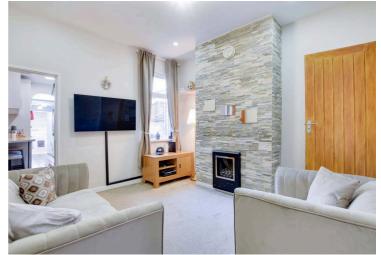

## **Reception Room Two** 11' 11" x 10' 10" (3.63m x 3.30m)

With double glazed window to the rear elevation, under stairs storage cupboards, carpet floor, stairs to first floor, gas fire, radiator.