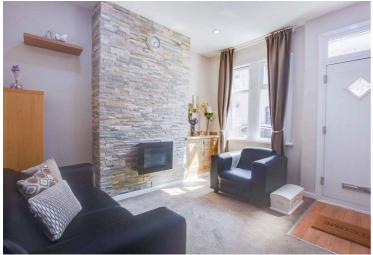

## **Reception Room Two** 11' 11" x 10' 10" (3.63m x 3.30m)

With double glazed window to the rear elevation, under stairs storage cupboards, carpet floor, stairs to first floor, gas fire, radiator.