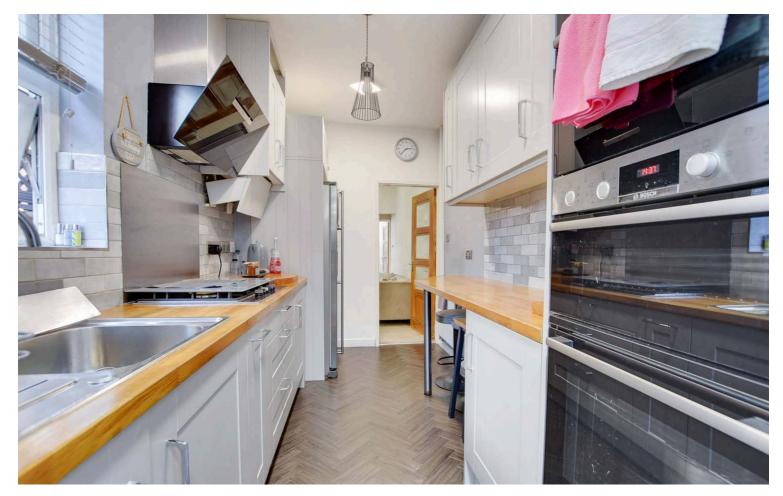

## **Kitchen** 12' 10" x 6' 10" (3.91m x 2.08m)

With double glazed window to the side elevation, wall and base units with work surface over, fitted double oven and microwave, hob with extractor hood over, sink and drainer, space for fridge freezer, part tiled walls, herringbone style laminate floor, radiator.