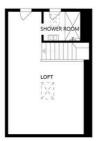

## **Loft Room** 16' 6" x 11' 7" (5.03m x 3.53m)

With double glazed Velux window to the front elevation, eaves storage cupboard, carpet floor, radiator.

## **Shower Room** 5' 11" x 4' 7" (1.80m x 1.40m)

With double glazed Velux window to the rear elevation, eaves storage cupboard, vinyl floor, part tiled walls, walk-in shower area, wash hand basin with storage below.