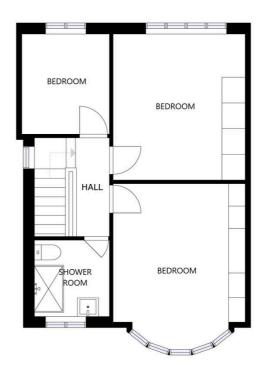

## Primrose Hill, Oadby

£1,300 pcm

A THREE BEDROOM semi-detached home with two spacious reception rooms providing versatile living space. To the rear is a good size rear garden offering the perfect space for entertaining.

FLOOR 1 Matterport

FLOOR 2. Matterport

The property is ideally situated for Oadby's highly regarded schools and nearby bus links running into Leicester City Centre with its professional quarters and train station. A wide range of amenities are available along The Parade in nearby Oadby Town Centre, along with three mainstream supermarkets and further leisure/recreational facilities including Leicester Racecourse, University of Leicester Botanic Gardens and Parklands Leisure Centre and Glen Gorse Golf Club.