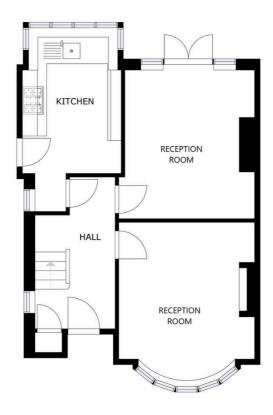

## Primrose Hill, Oadby

£1,300 pcm

A THREE BEDROOM semi-detached home with two spacious reception rooms providing versatile living space. To the rear is a good size rear garden offering the perfect space for entertaining.

FLOOR 1 Matterport

FLOOR 2. Matterport

The property is ideally situated for Oadby's highly regarded schools and nearby bus links running into Leicester City Centre with its professional quarters and train station. A wide range of amenities are available along The Parade in nearby Oadby Town Centre, along with three mainstream supermarkets and further leisure/recreational facilities including Leicester Racecourse, University of Leicester Botanic Gardens and Parklands Leisure Centre and Glen Gorse Golf Club.