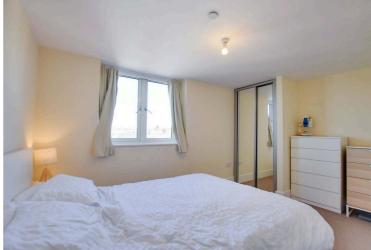

#### **Bedroom One**

13' 0" x 10' 8" (3.96m x 3.25m)

With double glazed window to the front elevation, fitted wardrobes.

#### **Bedroom Two**

11' 1" x 10' 2" (3.38m x 3.10m)

With double glazed window to the front elevation, exposed brick work.