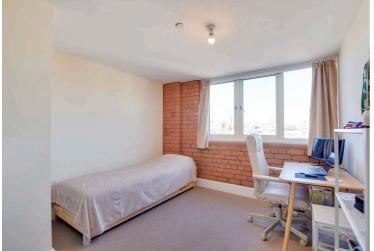

#### **Bedroom One**

13' 0" x 10' 8" (3.96m x 3.25m)

With double glazed window to the front elevation, fitted wardrobes.

#### **Bedroom Two**

11' 1" x 10' 2" (3.38m x 3.10m)

With double glazed window to the front elevation, exposed brick work.