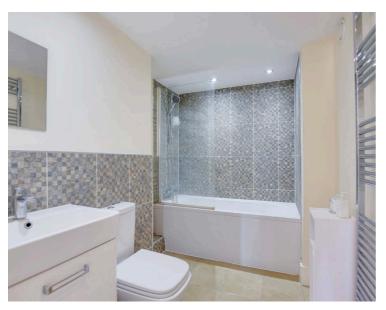

#### **Bathroom**

8' 8" x 6' 4" (2.64m x 1.93m)

With bath having mixer tap shower attachment, low-level WC, wash hand basin, shaver point, tiled floor, part tiled walls, heated towel rail.