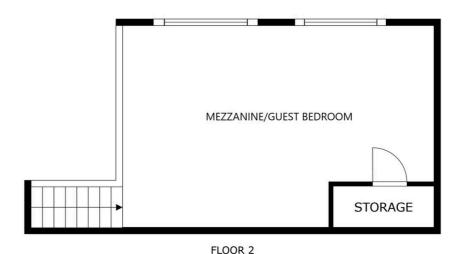

## Mezzanine Floor/Sitting Room

23' 6" x 15' 8" (7.16m x 4.78m)

With two double glazed windows to the front elevation, skylight window to the rear elevation, airing cupboard, exposed brickwork and beamed ceiling, two wall heaters.