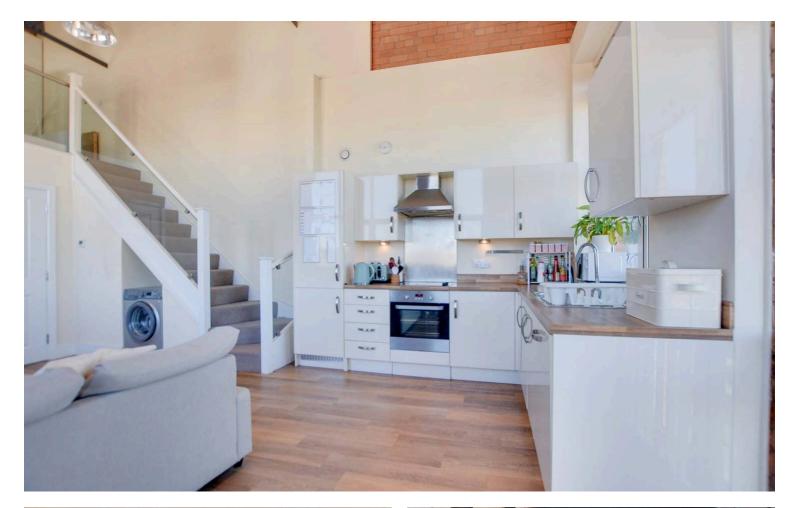

# Open Plan Kitchen Dining Room

19' 7" x 15' 3" (5.97m x 4.65m)

With two double glazed windows to the front elevation, double glazed window to the side elevation with feature exposed brick walls and vaulted ceiling with beams, stairs to mezzanine floor, sink and drainer unit with a range of wall and base units with work surfaces over, built-in oven and hob with stainless steel chimney hood over, built-in fridge and freezer, built-in dishwasher, TV point, plumbing for washing machine, wall heater.