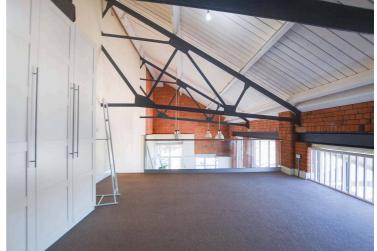

## Mezzanine Floor/Sitting Room

23' 6" x 15' 8" (7.16m x 4.78m)

With two double glazed windows to the front elevation, skylight window to the rear elevation, airing cupboard, exposed brickwork and beamed ceiling, two wall heaters.