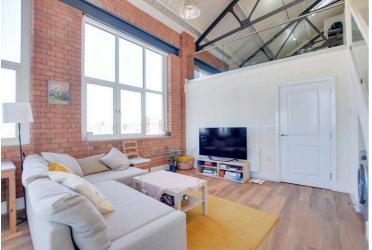

## Mezzanine Floor/Sitting Room

23' 6" x 15' 8" (7.16m x 4.78m)

With two double glazed windows to the front elevation, skylight window to the rear elevation, airing cupboard, exposed brickwork and beamed ceiling, two wall heaters.