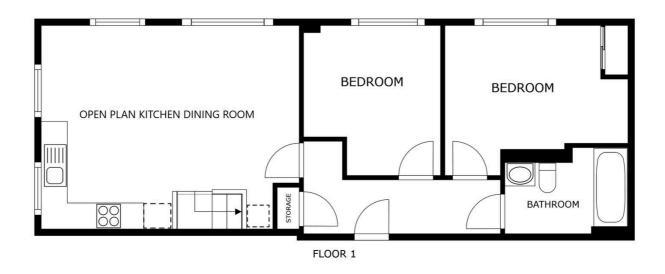

# Open Plan Kitchen Dining Room

19' 7" x 15' 3" (5.97m x 4.65m)

With two double glazed windows to the front elevation, double glazed window to the side elevation with feature exposed brick walls and vaulted ceiling with beams, stairs to mezzanine floor, sink and drainer unit with a range of wall and base units with work surfaces over, built-in oven and hob with stainless steel chimney hood over, built-in fridge and freezer, built-in dishwasher, TV point, plumbing for washing machine, wall heater.

#### **Bedroom One**

13' 0" x 10' 8" (3.96m x 3.25m)

With double glazed window to the front elevation, fitted wardrobes.

#### **Bedroom Two**

11' 1" x 10' 2" (3.38m x 3.10m)

With double glazed window to the front elevation, exposed brick work.

#### **Bathroom**

8' 8" x 6' 4" (2.64m x 1.93m)

With bath having mixer tap shower attachment, low-level WC, wash hand basin, shaver point, tiled floor, part tiled walls, heated towel rail.