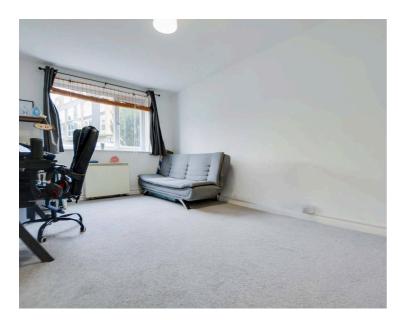

## **Bedroom Two**

15' 7" x 9' 11" (4.75m x 3.02m)

With double glazed window to the front elevation, built-in wardrobes, wall mounted electric heater.