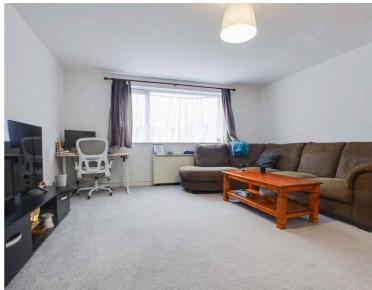

# Lounge

15' 11" x 14' 4" (4.86m x 4.38m)

With double glazed window to the rear elevation, wall mounted electric heater, TV point.