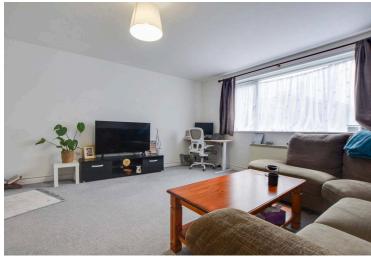

# Lounge

15' 11" x 14' 4" (4.86m x 4.38m)

With double glazed window to the rear elevation, wall mounted electric heater, TV point.