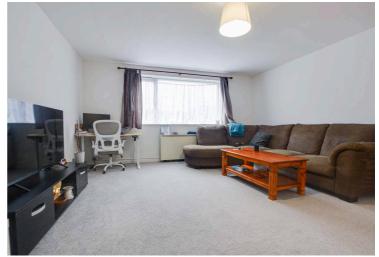

# Lounge

15' 11" x 14' 4" (4.86m x 4.38m)

With double glazed window to the rear elevation, wall mounted electric heater, TV point.