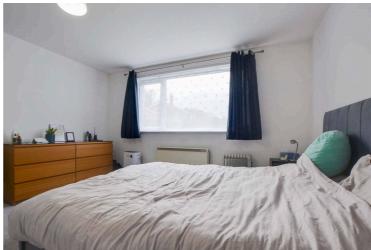

#### **Bedroom One**

13' 1" x 11' 11" (3.98m x 3.62m)

With double glazed window to the rear elevation, built-in wardrobes with overhead storage, wall mounted electric heater.