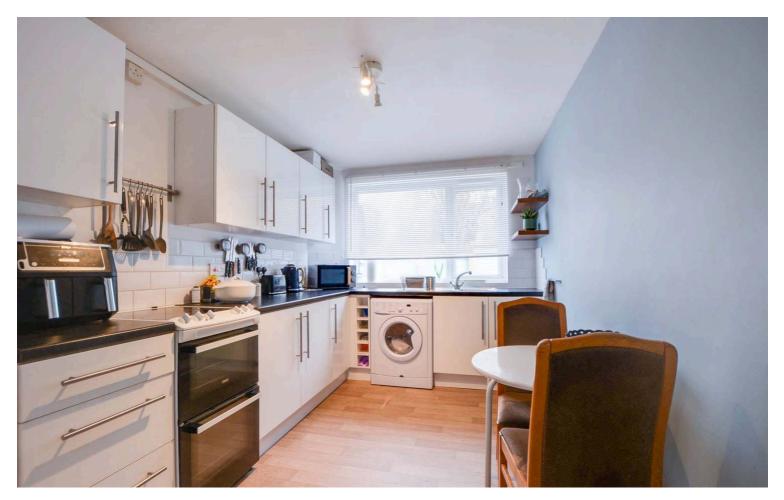

#### **Breakfast Kitchen**

12' 0" x 7' 11" (3.67m x 2.42m)

With double glazed window to the front elevation, wood effect floor, a range of white gloss wall and base units with work surface over, stainless steel sink, drainer and mixer tap, space for an electric cooker, plumbing for washing machine, space for fridge freezer, part tiled walls.