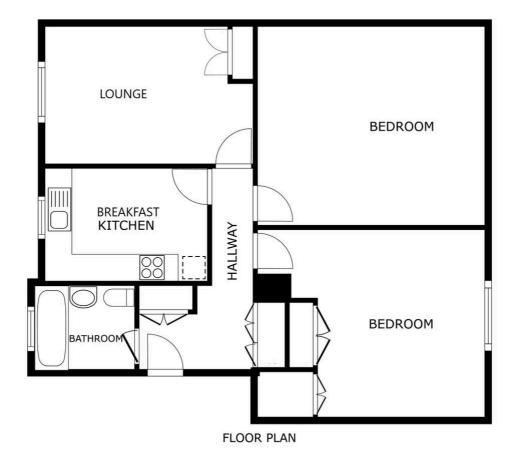

## **Communal Entrance Hall**

Entered via an intercom operated front door.

#### **Private Entrance Hall**

With wood effect floor, two built-in cupboards, wall mounted electric heater, intercom system.

# Lounge

15' 11" x 14' 4" (4.86m x 4.38m)

With double glazed window to the rear elevation, wall mounted electric heater, TV point.

#### **Breakfast Kitchen**

12' 0" x 7' 11" (3.67m x 2.42m)

With double glazed window to the front elevation, wood effect floor, a range of white gloss wall and base units with work surface over, stainless steel sink, drainer and mixer tap, space for an electric cooker, plumbing for washing machine, space for fridge freezer, part tiled walls.

#### **Bedroom One**

13' 1" x 11' 11" (3.98m x 3.62m)

With double glazed window to the rear elevation, built-in wardrobes with overhead storage, wall mounted electric heater.

## **Bedroom Two**

15' 7" x 9' 11" (4.75m x 3.02m)

With double glazed window to the front elevation, built-in wardrobes, wall mounted electric heater.

#### **Bathroom**

6' 7" x 5' 9" (2.01m x 1.75m)

With double glazed window to the front elevation, bath with shower over, low-level WC, wash hand basin, part tiled walls, wood effect floor, electric wall mounted warm air heater.