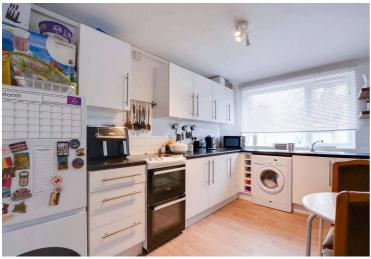

#### **Breakfast Kitchen**

12' 0" x 7' 11" (3.67m x 2.42m)

With double glazed window to the front elevation, wood effect floor, a range of white gloss wall and base units with work surface over, stainless steel sink, drainer and mixer tap, space for an electric cooker, plumbing for washing machine, space for fridge freezer, part tiled walls.