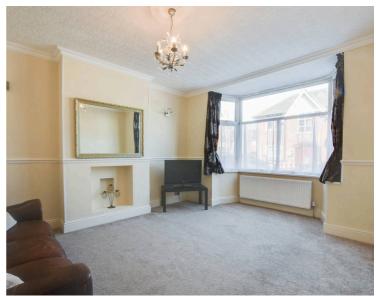

# Living Room

12' 11" x 12' 4" (3.94m x 3.76m)

With a double-glazed bay window to the front elevation, carpeting and a radiator.