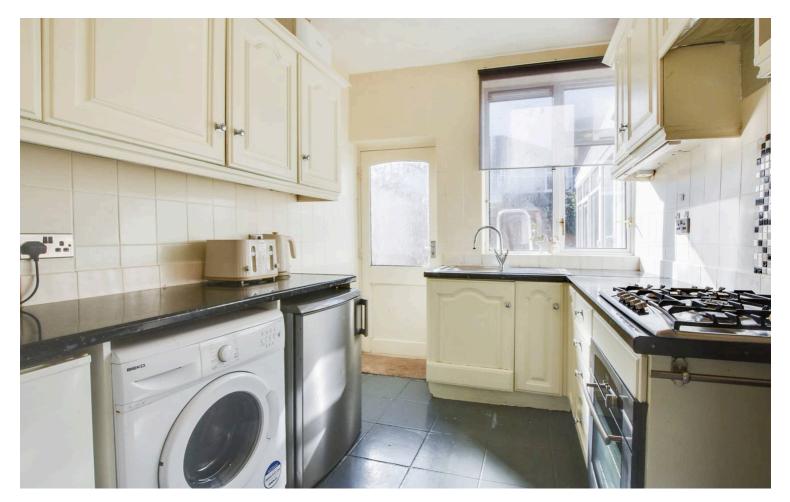

#### Kitchen

9' 9" x 8' 0" (2.97m x 2.44m)

With a double-glazed window to the rear elevation, tiled flooring, a sink and drainer unit with a range of wall and base units with work surfaces over, tiled splashback, oven, hob, space for a fridge freezer, space for a washing machine and space for a tumble dryer.