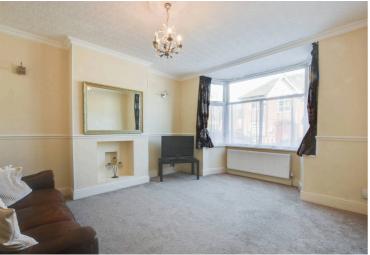

# Living Room

12' 11" x 12' 4" (3.94m x 3.76m)

With a double-glazed bay window to the front elevation, carpeting and a radiator.