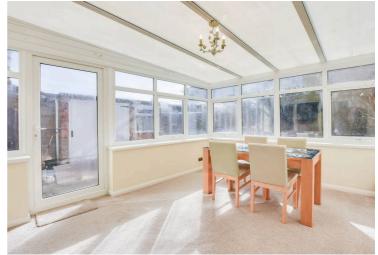

## Conservatory

13' 10" x 11' 5" (4.22m x 3.48m)

With double-glazed windows to the side and rear elevations, a double-glazed door to the side elevation, carpeting and a radiator.