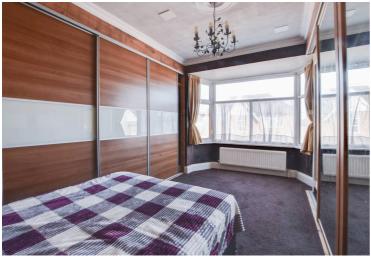

#### **Bedroom One**

12' 10" x 11' 4" (3.91m x 3.45m)

(measuring into the wardrobes) With a double-glazed bay window to the front elevation, carpeting, fitted wardrobes, a shower cubicle and a radiator.