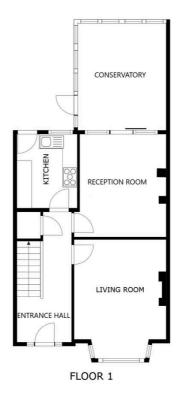

## **Entrance Hall**

With a front door and two double-glazed panels to the side of the door, two understairs storage units, laminate flooring, stairs to the first floor landing and a radiator.

# Living Room

12' 11" x 12' 4" (3.94m x 3.76m)

With a double-glazed bay window to the front elevation, carpeting and a radiator.

## **Reception Room Two**

13' 8" x 11' 4" (4.17m x 3.45m)

With a double-glazed sliding doors to the rear elevation, carpeting and a radiator.

## Conservatory

13' 10" x 11' 5" (4.22m x 3.48m)

With double-glazed windows to the side and rear elevations, a double-glazed door to the side elevation, carpeting and a radiator.

#### Kitchen

9' 9" x 8' 0" (2.97m x 2.44m)

With a double-glazed window to the rear elevation, tiled flooring, a sink and drainer unit with a range of wall and base units with work surfaces over, tiled splashback, oven, hob, space for a fridge freezer, space for a washing machine and space for a tumble dryer.