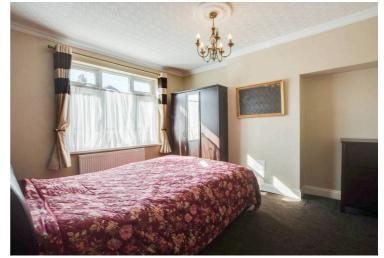

## **Bedroom Two**

13' 6" x 11' 3" (4.11m x 3.43m)

With a double-glazed window to the rear elevation, carpeting and a radiator.

## **Bedroom Three**

9' 9" x 8' 1" (2.97m x 2.46m)

With a double-glazed window to the rear elevation, fitted wardrobes with over head units, carpeting and a radiator.