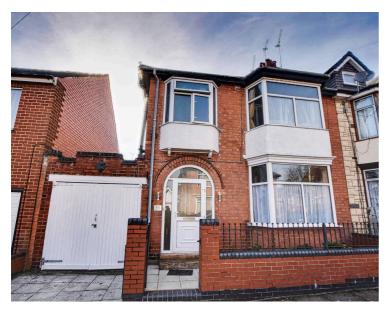

# Baslow Road, Evington

£350,000

CHAIN-FREE three-bedroom semi-detached home with two reception rooms, conservatory, fitted kitchen, three double bedrooms, garage, low-maintenance garden, and outbuildings.

#### Garage

A garage is located to the left of the property.

SIZES AND DIMENSIONS ARE APPROXIMATE, ACTUAL MAY VARY.

FLOOR 2

SIZES AND DIMENSIONS ARE APPROXIMATE, ACTUAL MAY VARY.