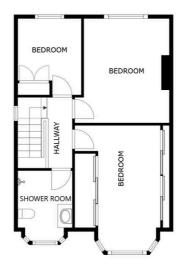

#### First Floor Landing

With a double-glazed window to the side elevation and carpeting.

#### **Bedroom One**

12' 10" x 11' 4" (3.91m x 3.45m)

(measuring into the wardrobes) With a double-glazed bay window to the front elevation, carpeting, fitted wardrobes, a shower cubicle and a radiator.

## **Bedroom Two**

13' 6" x 11' 3" (4.11m x 3.43m)

With a double-glazed window to the rear elevation, carpeting and a radiator.

## **Bedroom Three**

9' 9" x 8' 1" (2.97m x 2.46m)

With a double-glazed window to the rear elevation, fitted wardrobes with over head units, carpeting and a radiator.

#### **Shower Room**

7' 1" x 6' 11" (2.16m x 2.11m)

With a double-glazed bay window to the front elevation, vinyl flooring, tiled walls, WC, wash hand basin with storage, fitted wall mirror, walk-in shower with shower head over and a heated towel rail.