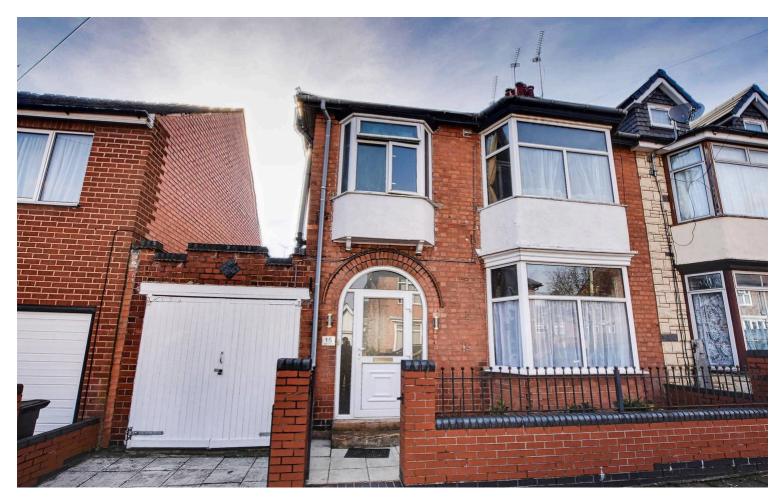

# Baslow Road, Evington

£350,000

CHAIN-FREE three-bedroom semi-detached home with two reception rooms, conservatory, fitted kitchen, three double bedrooms, garage, low-maintenance garden, and outbuildings.

#### **Front Garden**

A walled frontage with a slabbed patio area.

#### Garage

A garage is located to the left of the property.

SIZES AND DIMENSIONS ARE APPROXIMATE, ACTUAL MAY VARY.

FLOOR 2

SIZES AND DIMENSIONS ARE APPROXIMATE, ACTUAL MAY VARY.