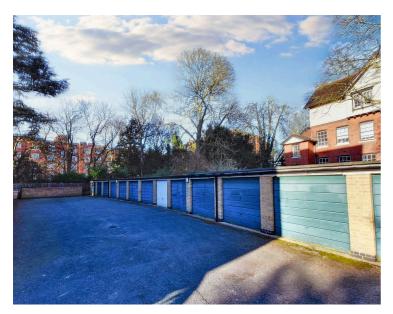

### **Bedroom Two**

12' 3" x 8' 11" (3.73m x 2.72m)

With double glazed window to the side elevation, carpet floor, radiator.

**Garage -** Situated in a row numbered 5

Off street - Communal parking.

Lease Information