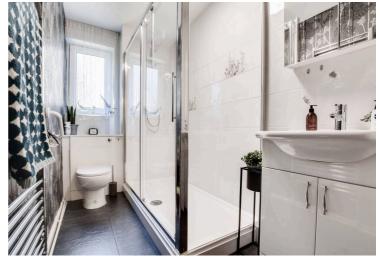

### **Shower Room**

12' 3" x 9' 5" (3.73m x 2.87m)

With double glazed window to the side elevation, tiled floor, part tiled walls, low-level WC, double shower cubicle, wash hand basin with storage below, mirrored medicine/wall cabinet, wall mounted ladder style towel rail/radiator.