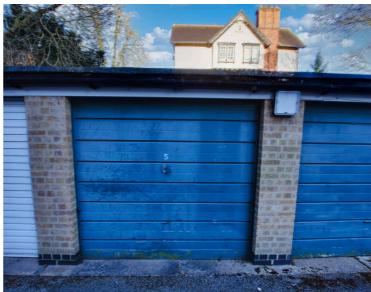

### **Bedroom Two**

12' 3" x 8' 11" (3.73m x 2.72m)

With double glazed window to the side elevation, carpet floor, radiator.

**Garage -** Situated in a row numbered 5

Off street - Communal parking.

Lease Information