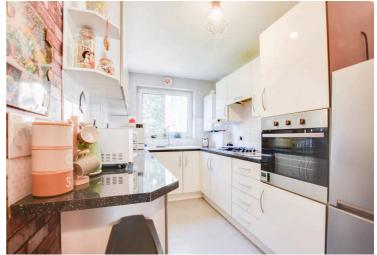

### Kitchen

13' 1" x 6' 11" (3.99m x 2.11m)

With double glazed window to the side elevation, wall and base units with work surface over, part tiled walls, vinyl floor, integrated oven and hob with extractor hood over, space for washing machine/dryer, one and half bowl sink and drainer unit, serving hatch to the lounge, radiator.