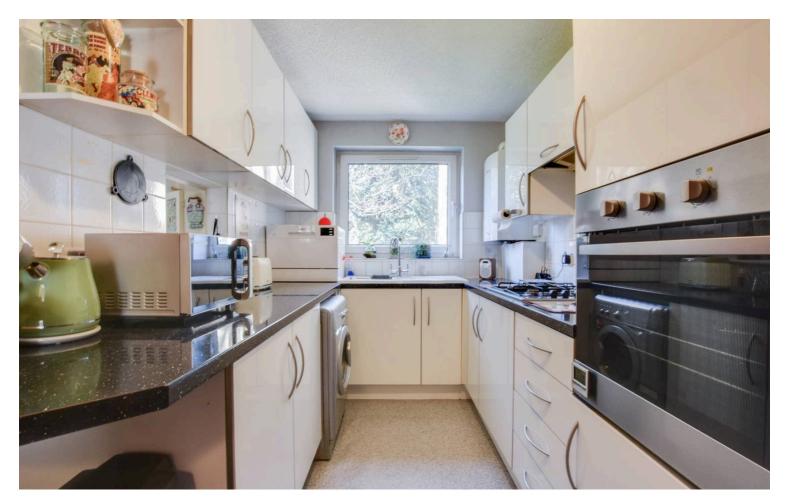

### Kitchen

13' 1" x 6' 11" (3.99m x 2.11m)

With double glazed window to the side elevation, wall and base units with work surface over, part tiled walls, vinyl floor, integrated oven and hob with extractor hood over, space for washing machine/dryer, one and half bowl sink and drainer unit, serving hatch to the lounge, radiator.