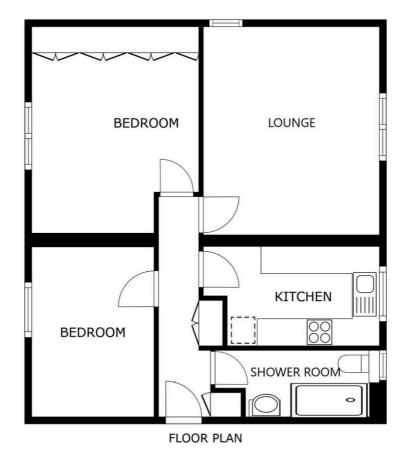

### **Shower Room**

12' 3" x 9' 5" (3.73m x 2.87m)

With double glazed window to the side elevation, tiled floor, part tiled walls, low-level WC, double shower cubicle, wash hand basin with storage below, mirrored medicine/wall cabinet, wall mounted ladder style towel rail/radiator.

### Kitchen

13' 1" x 6' 11" (3.99m x 2.11m)

With double glazed window to the side elevation, wall and base units with work surface over, part tiled walls, vinyl floor, integrated oven and hob with extractor hood over, space for washing machine/dryer, one and half bowl sink and drainer unit, serving hatch to the lounge, radiator.

## Lounge

14' 11" x 12' 11" (4.55m x 3.94m)

With double glazed windows to the side and rear elevations, carpet floor, two radiators.

### **Bedroom One**

12' 11" x 11' 11" (3.94m x 3.63m)

Measurement up to wardrobes. With double glazed window to the side elevation, fitted wardrobes, fitted desk, carpet floor, radiator.

### **Bedroom Two**

12' 3" x 8' 11" (3.73m x 2.72m)

With double glazed window to the side elevation, carpet floor, radiator.

**Garage -** Situated in a row numbered 5

Off street - Communal parking.

Lease Information