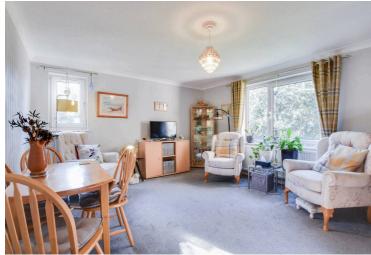

## Lounge

14' 11" x 12' 11" (4.55m x 3.94m)

With double glazed windows to the side and rear elevations, carpet floor, two radiators.