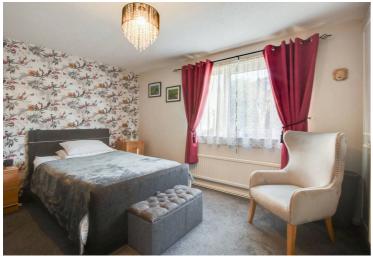

### **Bedroom One**

12' 11" x 11' 11" (3.94m x 3.63m)

Measurement up to wardrobes. With double glazed window to the side elevation, fitted wardrobes, fitted desk, carpet floor, radiator.

### **Bedroom Two**

12' 3" x 8' 11" (3.73m x 2.72m)

With double glazed window to the side elevation, carpet floor, radiator.

**Garage -** Situated in a row numbered 5

Off street - Communal parking.

Lease Information