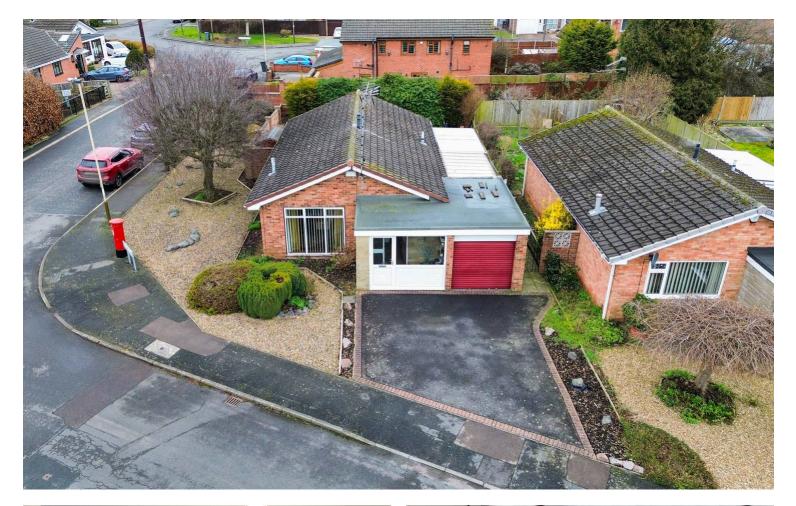

# Hoylake Close, Evington

Offers Over £350,000

Available with NO UPWARD CHAIN is this three bedroom detached property occupying a CORNER PLOT with AMPLE SCOPE for extension, sub. to planning. Ideally suiting a buyer looking to downsize.

#### Front Garden

Gravelled front garden with further gravelled area to the side, lawn area, flowerbeds and shrubs.

#### **Driveway** 2 Vehicles

Tarmac driveway providing off road parking.

SIZES AND DIMENSIONS ARE APPROXIMATE, ACTUAL MAY VARY.