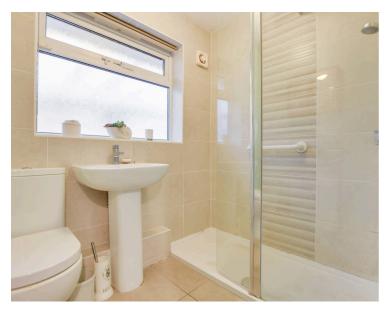

#### **Shower Room** 7' 4" x 6' 10" (2.24m x 2.08m)

With double glazed window to the side elevation, walk-in double shower cubicle, pedestal wash hand basin, low-level WC, tiled floor, part tiled walls, heated towel rail.