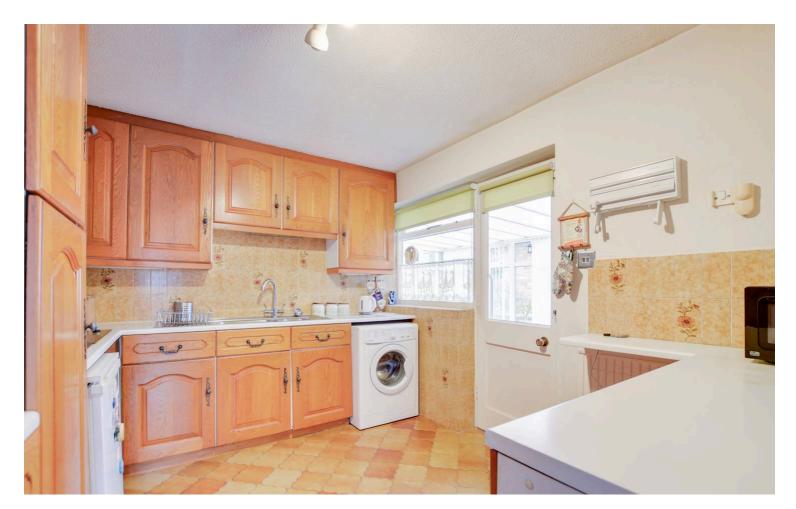

**Sitting Room** 20' 4" x 11' 9" (6.20m x 3.58m)

With double glazed window to the front elevation, gas fire with fire surround, TV point, radiator.

**Kitchen** 11' 0" x 9' 0" (3.35m x 2.74m)

With door to the side conservatory, stainless steel sink and drainer unit with a range of wall and base units with work surface over, built-in oven and electric hob, breakfast bar, plumbing for washing machine, part tiled walls, tiled floor, radiator.