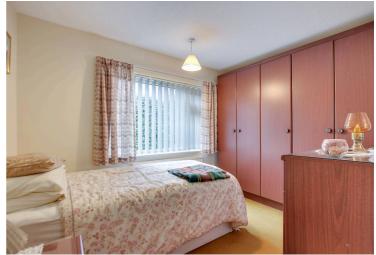

## **Bedroom Two** 10' 8" x 8' 1" (3.25m x 2.46m)

With double glazed window to the rear elevation, wardrobes, radiator.