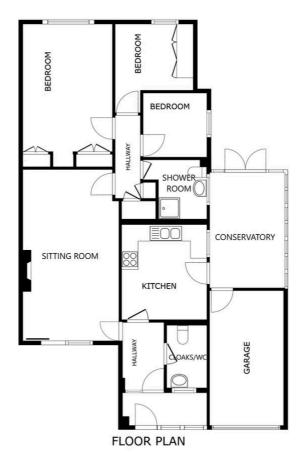

#### **Entrance Porch**

With tiled floor, internal door to entrance hall.

Entrance Hall With radiator.

Cloaks/WC 7' 4" x 3' 4" (2.24m x 1.02m)

With window to the front elevation, low-level WC, wash hand basin, radiator.

**Sitting Room** 20' 4" x 11' 9" (6.20m x 3.58m)

With double glazed window to the front elevation, gas fire with fire surround, TV point, radiator.

**Kitchen** 11' 0" x 9' 0" (3.35m x 2.74m)

With door to the side conservatory, stainless steel sink and drainer unit with a range of wall and base units with work surface over, built-in oven and electric hob, breakfast bar, plumbing for washing machine, part tiled walls, tiled floor, radiator.

### **Conservatory** 14' 1" x 7' 10" (4.29m x 2.39m)

With double glazed door to rear garden, internal door to garage.

#### **Inner Hallway**

With storage cupboard, cupboard housing boiler, loft access.

#### **Bedroom One** 17' 0" x 10' 3" (5.18m x 3.12m)

With double glazed window to the rear elevation, fitted wardrobes, radiator.

## **Bedroom Two** 10' 8" x 8' 1" (3.25m x 2.46m)

With double glazed window to the rear elevation, wardrobes, radiator.

#### **Bedroom Three** 7' 5" x 7' 4" (2.26m x 2.24m)

With double glazed window to the side elevation, radiator.

#### **Shower Room** 7' 4" x 6' 10" (2.24m x 2.08m)

With double glazed window to the side elevation, walk-in double shower cubicle, pedestal wash hand basin, low-level WC, tiled floor, part tiled walls, heated towel rail.