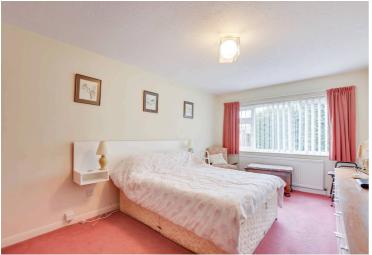

#### **Bedroom One** 17' 0" x 10' 3" (5.18m x 3.12m)

With double glazed window to the rear elevation, fitted wardrobes, radiator.