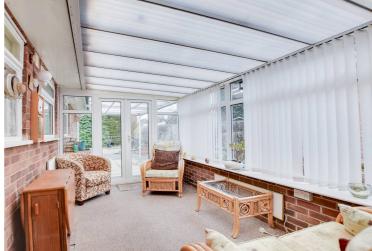

### **Conservatory** 14' 1" x 7' 10" (4.29m x 2.39m)

With double glazed door to rear garden, internal door to garage.