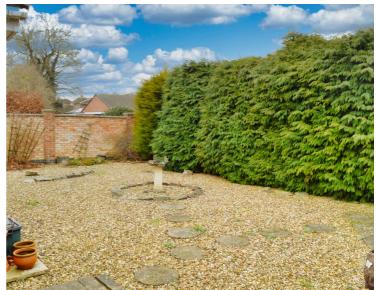

#### Rear Garden

With covered paved seating area, paved path to gates side access, gravelled area, mature fir trees to rear, further paved seating area to the rear, fencing to perimeter, outside lighting.