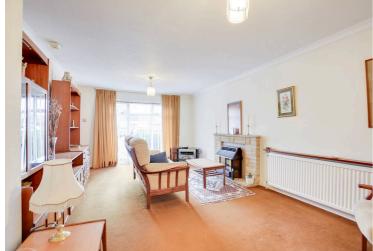

**Sitting Room** 20' 4" x 11' 9" (6.20m x 3.58m)

With double glazed window to the front elevation, gas fire with fire surround, TV point, radiator.

**Kitchen** 11' 0" x 9' 0" (3.35m x 2.74m)

With door to the side conservatory, stainless steel sink and drainer unit with a range of wall and base units with work surface over, built-in oven and electric hob, breakfast bar, plumbing for washing machine, part tiled walls, tiled floor, radiator.