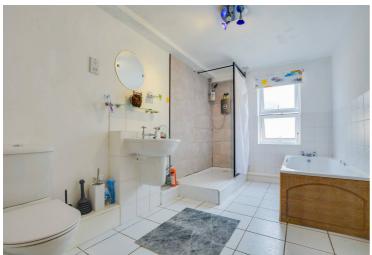

#### **Bathroom**

13' 0" x 7' 2" (3.96m x 2.18m)

With a double-glazed window to the side elevation, tiled flooring, bath, shower cubicle with shower over, WC, wash hand basin, tiled splash backs and a wall mounted heated towel rail.