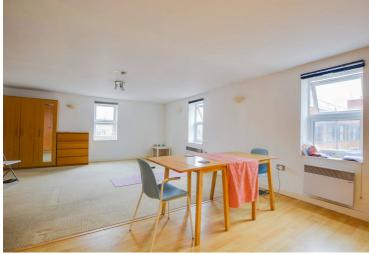

### Open Plan Living Kitchen Dining Room

25' 0" x 15' 11" (7.63m x 4.86m)

Living Section: With double-glazed windows to the side and front elevations, a TV point and two wall-mounted electric heaters. Kitchen Section: With a double-glazed window to the side elevation, wood effect laminated flooring, a sink and drainer unit with a range of wall and base units with work surfaces over, four-ring ceramic electric hob, oven with extraction hood over, plumbing for slim line dishwasher and plumbing for a washing machine.