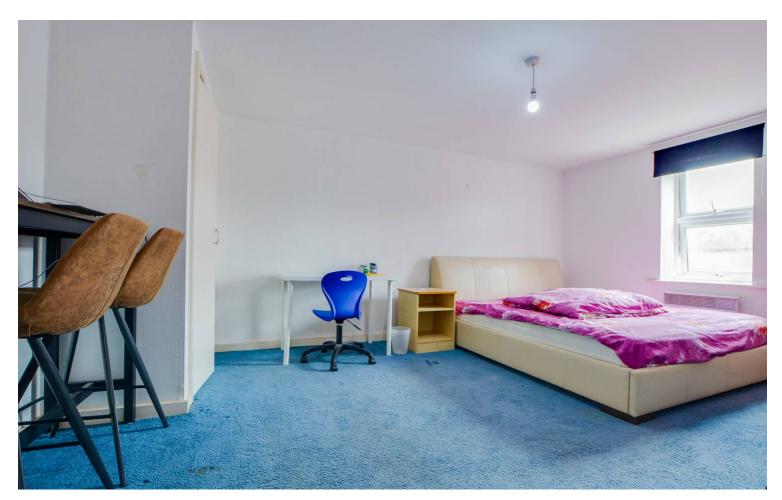

#### **Bedroom One**

16' 6" x 11' 3" (5.02m x 3.42m)

With a double-glazed window to the front elevation, built-in wardrobe and an electric wall heater.