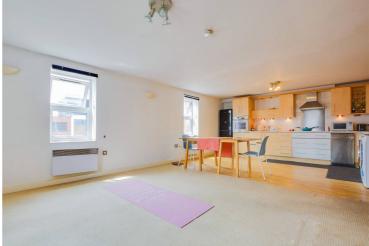

### Open Plan Living Kitchen Dining Room

25' 0" x 15' 11" (7.63m x 4.86m)

Living Section: With double-glazed windows to the side and front elevations, a TV point and two wall-mounted electric heaters. Kitchen Section: With a double-glazed window to the side elevation, wood effect laminated flooring, a sink and drainer unit with a range of wall and base units with work surfaces over, four-ring ceramic electric hob, oven with extraction hood over, plumbing for slim line dishwasher and plumbing for a washing machine.