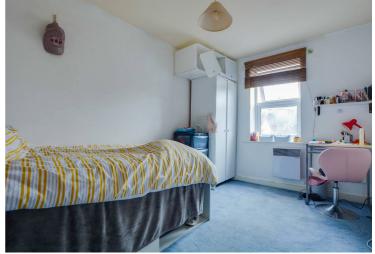

### **Bedroom Two**

11' 9" x 7' 9" (3.58m x 2.37m)

With a double-glazed window to the front elevation and an electric wall heater.