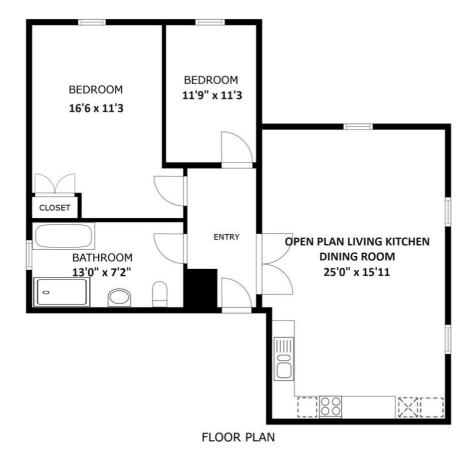

# New Walk Central Apartments, Princess Road East, Leicester

In Excess of £185,000

Located in the New Walk District is this apartment with an OPEN PLAN LIVING KITCHEN DINING ROOM, two bedrooms, four-piece family bathroom and SECURE UNDERGROUND PARKING

#### **Entrance Hall**

With a built-in cupboard and electric wall heater.

### Open Plan Living Kitchen Dining Room

25' 0" x 15' 11" (7.63m x 4.86m)

Living Section: With double-glazed windows to the side and front elevations, a TV point and two wall-mounted electric heaters. Kitchen Section: With a double-glazed window to the side elevation, wood effect laminated flooring, a sink and drainer unit with a range of wall and base units with work surfaces over, four-ring ceramic electric hob, oven with extraction hood over, plumbing for slim line dishwasher and plumbing for a washing machine.

#### **Bedroom One**

16' 6" x 11' 3" (5.02m x 3.42m)

With a double-glazed window to the front elevation, built-in wardrobe and an electric wall heater.

### **Bedroom Two**

11' 9" x 7' 9" (3.58m x 2.37m)

With a double-glazed window to the front elevation and an electric wall heater.

#### **Bathroom**

13' 0" x 7' 2" (3.96m x 2.18m)

With a double-glazed window to the side elevation, tiled flooring, bath, shower cubicle with shower over, WC, wash hand basin, tiled splash backs and a wall mounted heated towel rail.