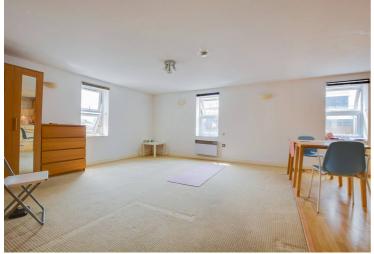

### Open Plan Living Kitchen Dining Room

25' 0" x 15' 11" (7.63m x 4.86m)

Living Section: With double-glazed windows to the side and front elevations, a TV point and two wall-mounted electric heaters. Kitchen Section: With a double-glazed window to the side elevation, wood effect laminated flooring, a sink and drainer unit with a range of wall and base units with work surfaces over, four-ring ceramic electric hob, oven with extraction hood over, plumbing for slim line dishwasher and plumbing for a washing machine.

#### **Bedroom One**

16' 6" x 11' 3" (5.02m x 3.42m)

With a double-glazed window to the front elevation, built-in wardrobe and an electric wall heater.

### **Bedroom Two**

11' 9" x 7' 9" (3.58m x 2.37m)

With a double-glazed window to the front elevation and an electric wall heater.