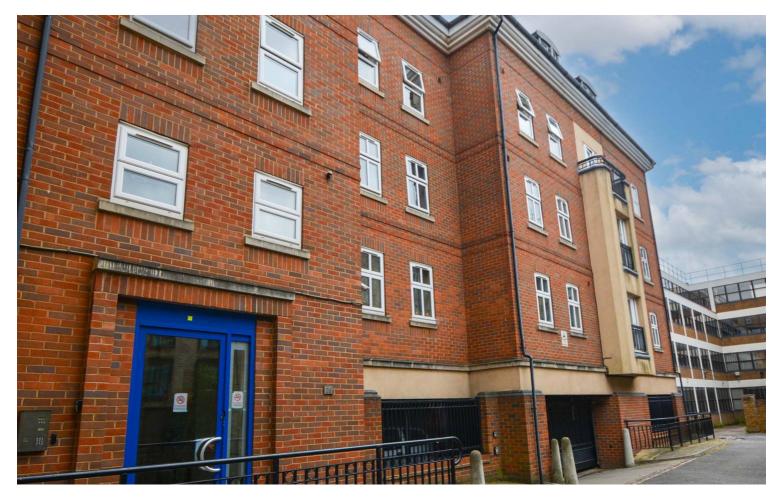

# New Walk Central Apartments, Princess Road East, Leicester

In Excess of £185,000

Located in the New Walk District is this apartment with an OPEN PLAN LIVING KITCHEN DINING ROOM, two bedrooms, four-piece family bathroom and SECURE UNDERGROUND PARKING

## Allocated Parking 1 Vehicle

Secure underground parking is entered via an electronically operated gate.

Total floor space 1302.43 sq.ft

SIZES AND DIMENSIONS ARE APPROXIMATE, ACTUAL MAY VARY.