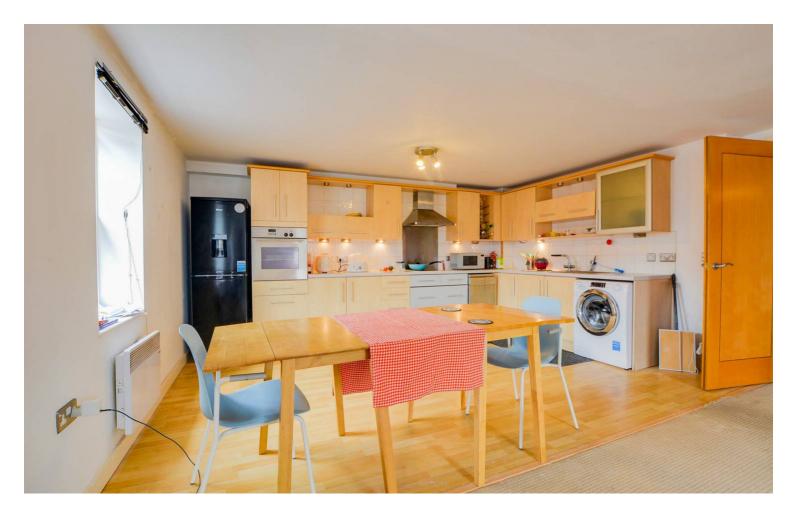

### Open Plan Living Kitchen Dining Room

25' 0" x 15' 11" (7.63m x 4.86m)

Living Section: With double-glazed windows to the side and front elevations, a TV point and two wall-mounted electric heaters. Kitchen Section: With a double-glazed window to the side elevation, wood effect laminated flooring, a sink and drainer unit with a range of wall and base units with work surfaces over, four-ring ceramic electric hob, oven with extraction hood over, plumbing for slim line dishwasher and plumbing for a washing machine.