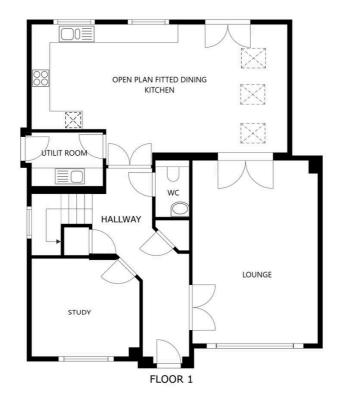

GROSS INTERNAL AREA FLOOR 1 97.7 m<sup>2</sup> FLOOR 2 99.2 m<sup>2</sup> TOTAL: 196.8 m<sup>2</sup> ES AND DIMENSIONS ARE APPROXIMATE, ACTUAL MAY VARY,

. 200.. 2

GROSS INTERNAL AREA
FLOOR 1 97.7 m<sup>2</sup> FLOOR 2 99.2 m<sup>2</sup>
TOTAL: 196.8 m<sup>2</sup>
TOTAL: 196.8 m<sup>2</sup>
TOTAL: 196.8 m<sup>2</sup>