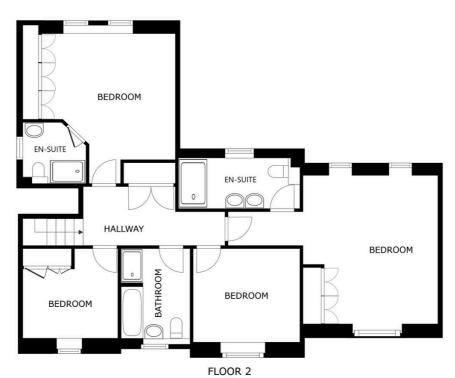

GROSS INTERNAL AREA FLOOR 1 97.7 m<sup>2</sup> FLOOR 2 99.2 m<sup>2</sup> TOTAL: 196.8 m<sup>2</sup> ES AND DIMENSIONS ARE APPROXIMATE, ACTUAL MAY VARY,

. 200.. 2

GROSS INTERNAL AREA
FLOOR 1 97.7 m<sup>2</sup> FLOOR 2 99.2 m<sup>2</sup>
TOTAL: 196.8 m<sup>2</sup>
TOTAL: 196.8 m<sup>2</sup>
TOTAL: 196.8 m<sup>2</sup>