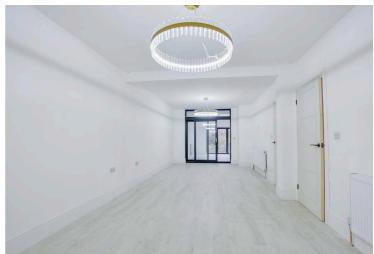

### **Entrance Hall**

With stairs to first floor, laminate floor, radiator.

# **Living Room**

28' 8" x 11' 2" (8.74m x 3.40m)

With double glazed bay window to the front elevation, patio doors leading to open plan living kitchen dining room, laminate floor, two radiators.