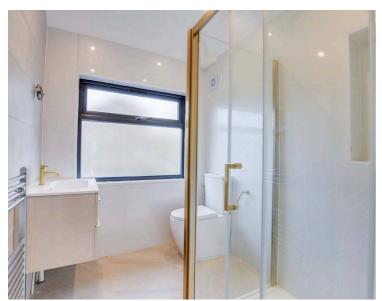

#### **Shower Room**

7' 9" x 6' 0" (2.36m x 1.83m)

With double glazed window to the rear elevation, walk-in shower cubicle with overhead rain forest shower and handheld shower, low-level WC, wash hand basin, tiled walls, tiled floor, extractor fan, heated chrome towel rail.