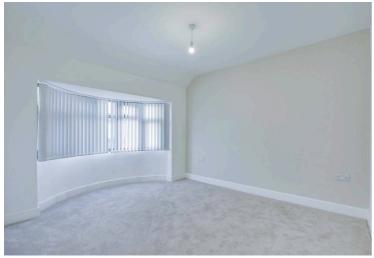

#### **Bedroom One**

13' 8" x 11' 0" (4.17m x 3.35m)

With double glazed bay window to the front elevation, radiator.