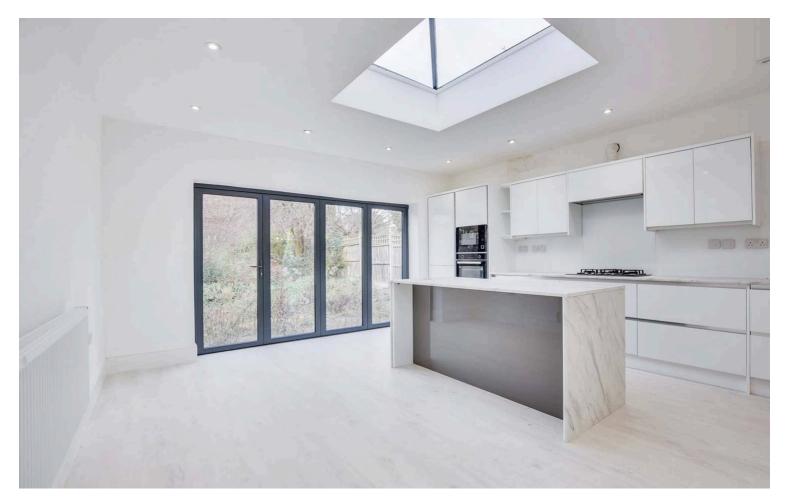

## Open Plan Living Kitchen Dining Room

28' 10" x 16' 0" (8.79m x 4.88m)

Measurement narrowing to 16'. With double glazed window to the side elevation, door to the side elevation, bi-fold doors to the rear elevation, roof lantern, sink and drainer unit, a range of wall and base units with work surface over, built-in fridge and freezer, built-in microwave and oven, five ring gas hob with extractor hood over, center island with breakfast bar and base units, work surface over with pop up charger point, built-in dishwasher and washing machine, laminate floor, cupboard housing boiler, radiator.