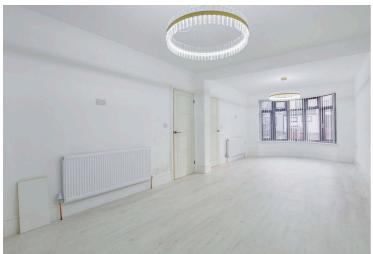

# **Living Room**

28' 8" x 11' 2" (8.74m x 3.40m)

With double glazed bay window to the front elevation, patio doors leading to open plan living kitchen dining room, laminate floor, two radiators.