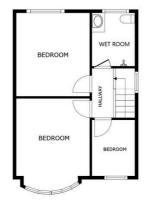

## First Floor Landing

With double glazed window to the side elevation.

#### **Bedroom One**

13' 8" x 11' 0" (4.17m x 3.35m)

With double glazed bay window to the front elevation, radiator.

### **Bedroom Two**

12' 3" x 11' 2" (3.73m x 3.40m)

With double glazed window to the rear elevation, radiator.

#### **Bedroom Three**

8' 3" x 6' 5" (2.51m x 1.96m)

With double glazed window to the front elevation, radiator.

#### **Shower Room**

7' 9" x 6' 0" (2.36m x 1.83m)

With double glazed window to the rear elevation, walk-in shower cubicle with overhead rain forest shower and handheld shower, low-level WC, wash hand basin, tiled walls, tiled floor, extractor fan, heated chrome towel rail.