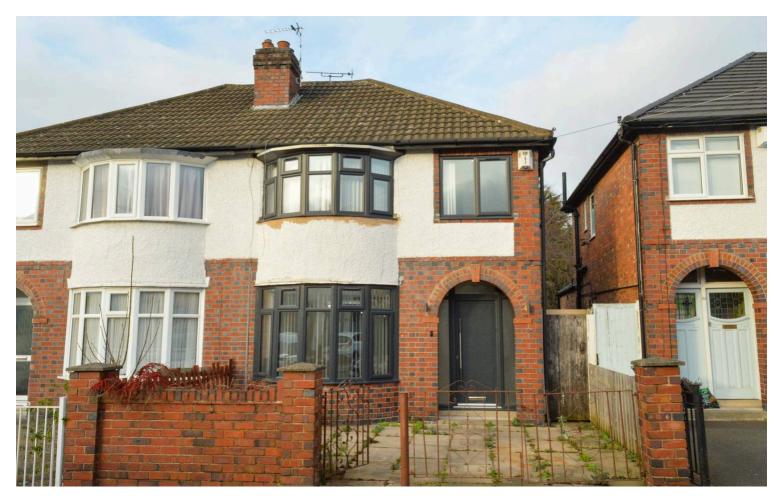

# Gainsborough Road, Clarendon Park

£365,000

A traditional semi-detached home having undergone REFURBISHMENT along with a STUNNING EXTENSION to the rear providing an open plan living fitted kitchen dining room with built-in appliances.

## Front Garden

Gated front access.

### **Driveway** 1 vehicle

Providing off road parking

FLOOR 1

SIZES AND DIMENSIONS ARE APPROXIMATE, ACTUAL MAY VARY.

FLOOR 2

SIZES AND DIMENSIONS ARE APPROXIMATE, ACTUAL MAY VARY.