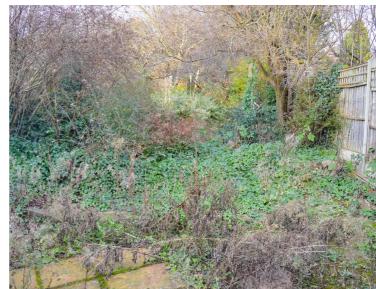

#### Rear Garden

Established mature rear garden in need of attention with patio area, trees and shrubs, shed to rear, fencing to side.