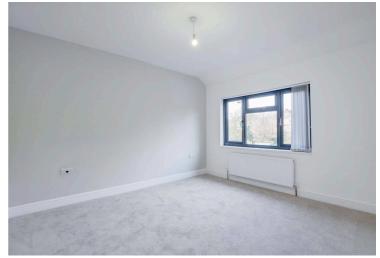

### **Bedroom Two**

12' 3" x 11' 2" (3.73m x 3.40m)

With double glazed window to the rear elevation, radiator.