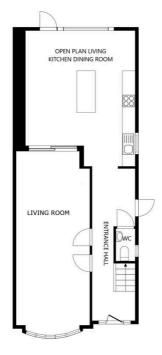

### **Entrance Hall**

With stairs to first floor, laminate floor, radiator.

# **Living Room**

28' 8" x 11' 2" (8.74m x 3.40m)

With double glazed bay window to the front elevation, patio doors leading to open plan living kitchen dining room, laminate floor, two radiators.

## Open Plan Living Kitchen Dining Room

28' 10" x 16' 0" (8.79m x 4.88m)

Measurement narrowing to 16'. With double glazed window to the side elevation, door to the side elevation, bi-fold doors to the rear elevation, roof lantern, sink and drainer unit, a range of wall and base units with work surface over, built-in fridge and freezer, built-in microwave and oven, five ring gas hob with extractor hood over, center island with breakfast bar and base units, work surface over with pop up charger point, built-in dishwasher and washing machine, laminate floor, cupboard housing boiler, radiator.

#### **Ground Floor WC**

10' 5" x 4' 4" (3.18m x 1.32m)

With double glazed window to the side elevation, low-level WC, wash hand basin.