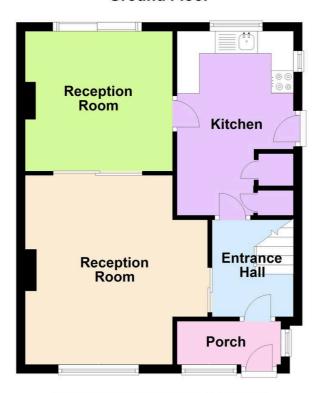

# **Entrance Porch**

With internal door to entrance hall.

#### **Entrance Hall**

With stairs to first floor, radiator.

# **Reception Room One** 13' 11" x 13' 2" (4.24m x 4.01m)

With double glazed window to the front elevation, gas fire, TV point, radiator.

# **Reception Room Two** 10' 9" x 10' 4" (3.28m x 3.15m)

With patio doors to the rear elevation, radiator.

# **Kitchen** 13' 6" x 8' 6" (4.11m x 2.59m)

With double glazed window to the rear elevation, double glazed door to the side elevation, stainless steel sink and drainer unit with a range of wall and base units with work surfaces over, gas cooker point, plumbing for washing machine, meter cupboard, pantry, wall mounted boiler, tiled floor.

# **Ground Floor**

This Floor Plan and the Measurements are a guide Only. Plan produced using PlanUp.