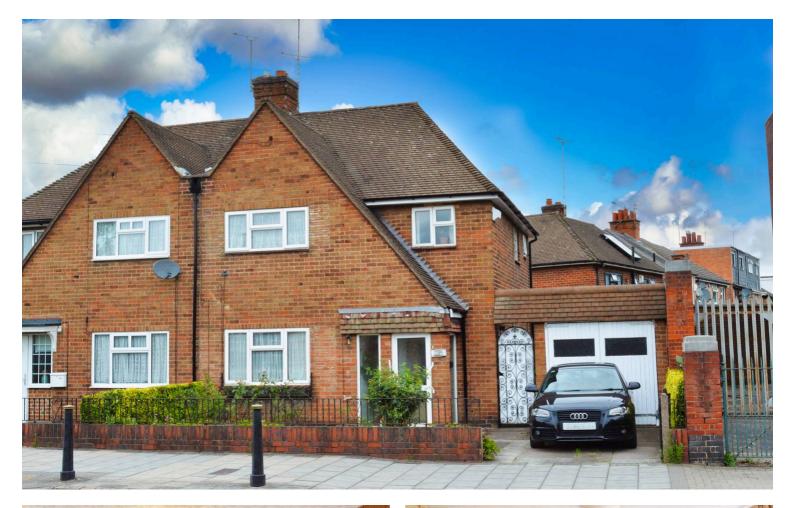

# Evington Road, Evington

£350,000

A THREE BEDROOM traditional semi-detached home providing WELL PROPORTIONED accommodation with SCOPE FOR EXTENSION to the side or rear, subject to relevant planning permissions.

#### **Parking**

Driveway providing off road parking.

# Garage

Measuring 16' x 8'2". With fold open doors to the front elevation.