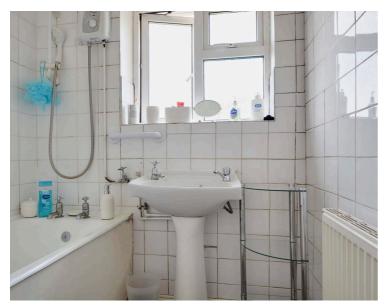

# Bathroom

5' 9" x 5' 7" (1.75m x 1.70m)

With double glazed window to the rear elevation, bath with electric shower over, pedestal wash hand basin, radiator.