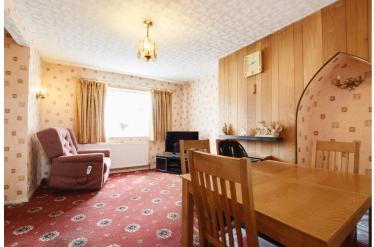

# **Reception Room Two** 10' 9" x 10' 4" (3.28m x 3.15m)

With patio doors to the rear elevation, radiator.