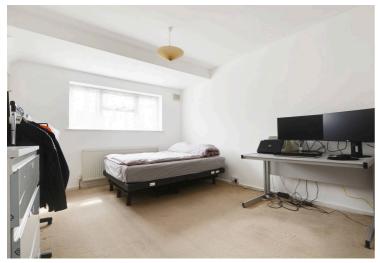

#### First Floor Landing

With window to the side elevation, loft access.

**Bedroom One** 14' 0" x 11' 0" (4.27m x 3.35m)

With double glazed window to the front elevation, radiator.