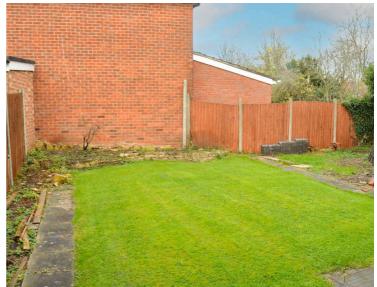

#### Rear Garden

A mainly lawn rear garden with paved patio area, paved pathway, inset shrubs, store, fencing to perimeter, rear access to garage.