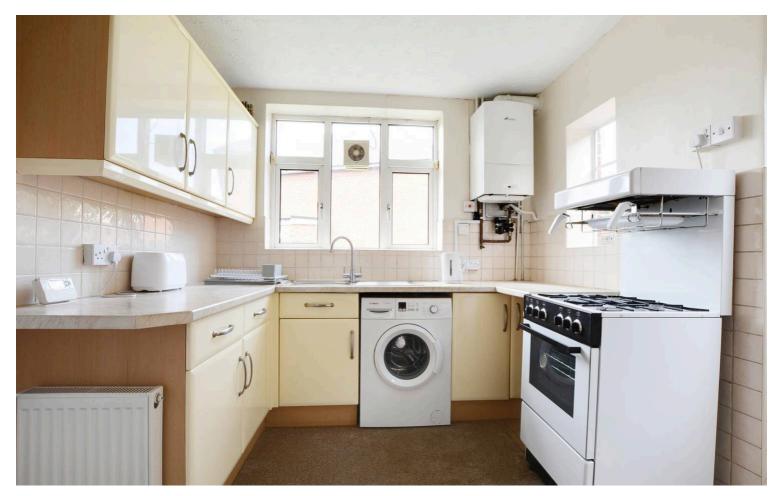

# **Kitchen** 13' 6" x 8' 6" (4.11m x 2.59m)

With double glazed window to the rear elevation, double glazed door to the side elevation, stainless steel sink and drainer unit with a range of wall and base units with work surfaces over, gas cooker point, plumbing for washing machine, meter cupboard, pantry, wall mounted boiler, tiled floor.