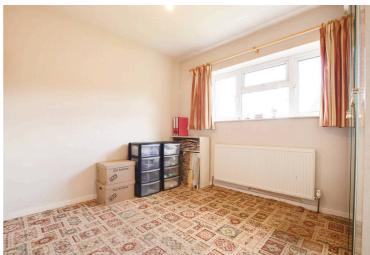

#### **Bedroom Three**

8' 7" x 7' 2" (2.62m x 2.18m)

With double glazed window to the front elevation, radiator.