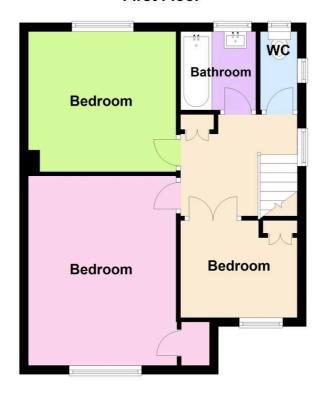

#### First Floor Landing

With window to the side elevation, loft access.

**Bedroom One** 14' 0" x 11' 0" (4.27m x 3.35m)

With double glazed window to the front elevation, radiator.

#### **Bedroom Two**

11' 0" x 10' 5" (3.35m x 3.18m)

With double glazed window to the rear elevation, radiator.

#### **Bedroom Three**

8' 7" x 7' 2" (2.62m x 2.18m)

With double glazed window to the front elevation, radiator.

# Bathroom

5' 9" x 5' 7" (1.75m x 1.70m)

With double glazed window to the rear elevation, bath with electric shower over, pedestal wash hand basin, radiator.

#### Separate WC

5' 7" x 2' 5" (1.70m x 0.74m)

With double glazed window to the rear elevation, low-level WC.

#### **First Floor**