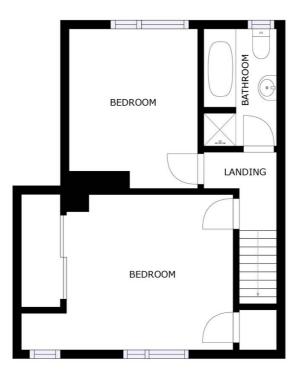

## Curzon Avenue, Wigston

£900 PCM

Situated just a STONES THROW of Blaby Road park and skate park in South Wigston is this WELL PRESENTED part furnished mid townhouse having been recently refurbished.

1ST FLOOR SIZES AND DIMENSIONS ARE APPROXIMATE, ACTUAL MAY VARY.