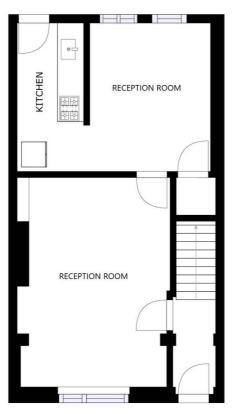

## Curzon Avenue, Wigston

£900 PCM

Situated just a STONES THROW of Blaby Road park and skate park in South Wigston is this WELL PRESENTED part furnished mid townhouse having been recently refurbished.

1ST FLOOR SIZES AND DIMENSIONS ARE APPROXIMATE, ACTUAL MAY VARY.