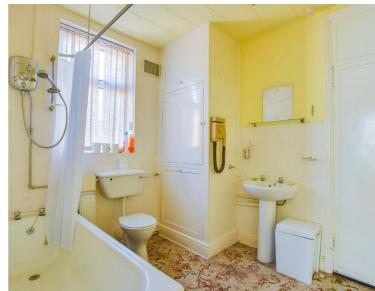

#### **Bathroom**

8' 9" x 7' 10" (2.67m x 2.39m)

With a double-glazed window to the side elevation, bath with shower over, wash hand basin, WC, cupboard housing the boiler and a radiator.