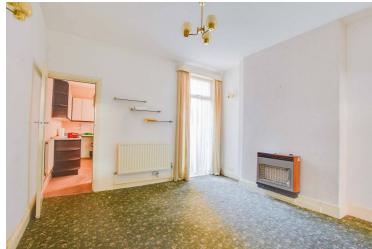

# **Reception Room One**

12' 3" x 12' 1" (3.73m x 3.68m)

With a double-glazed window to the rear elevation, gas fire (not tested) and open access to reception room two.

# **Reception Room Two**

11' 1" x 9' 1" (3.38m x 2.77m)

With a double-glazed window to the front elevation, meter cupboard and a radiator.