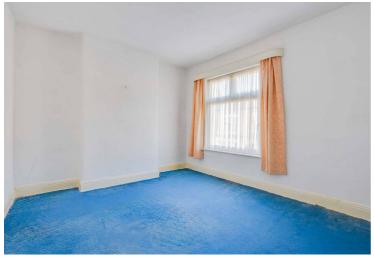

#### **Bedroom One**

13' 1" x 11' 3" (3.99m x 3.43m)

With a double-glazed window to the front elevation and a radiator.

#### **Bedroom Two**

11' 0" x 9' 8" (3.35m x 2.95m)

With a double-glazed window to the rear elevation.