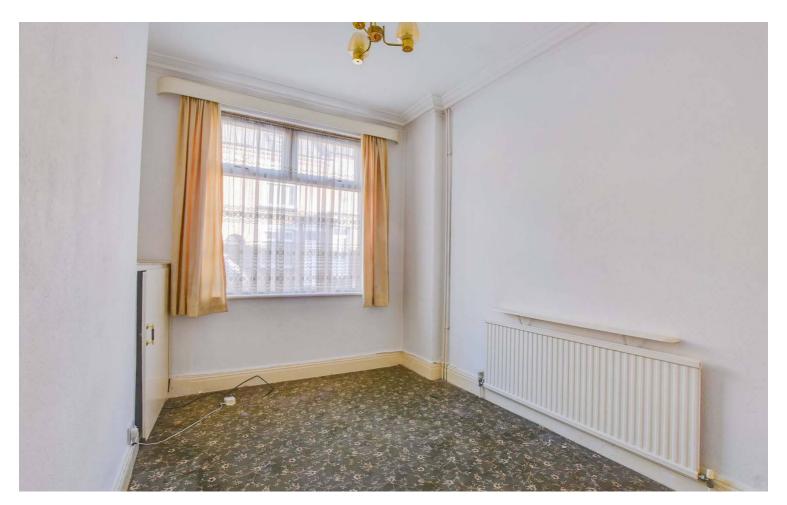

#### **Bedroom One**

13' 1" x 11' 3" (3.99m x 3.43m)

With a double-glazed window to the front elevation and a radiator.

#### **Bedroom Two**

11' 0" x 9' 8" (3.35m x 2.95m)

With a double-glazed window to the rear elevation.