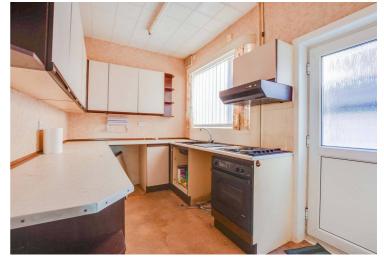

### Kitchen

13' 4" x 7' 2" (4.06m x 2.18m)

With a double-glazed door and window to the side elevation, a sink and drainer unit with a range of wall and base units with work surfaces over, an oven, hob, plumbing for a washing machine, pantry and a radiator.