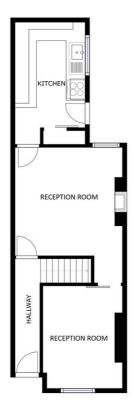

# **Entrance Hall**

With stairs to the first floor landing.

# **Reception Room One**

12' 3" x 12' 1" (3.73m x 3.68m)

With a double-glazed window to the rear elevation, gas fire (not tested) and open access to reception room two.

# **Reception Room Two**

11' 1" x 9' 1" (3.38m x 2.77m)

With a double-glazed window to the front elevation, meter cupboard and a radiator.

### Kitchen

13' 4" x 7' 2" (4.06m x 2.18m)

With a double-glazed door and window to the side elevation, a sink and drainer unit with a range of wall and base units with work surfaces over, an oven, hob, plumbing for a washing machine, pantry and a radiator.