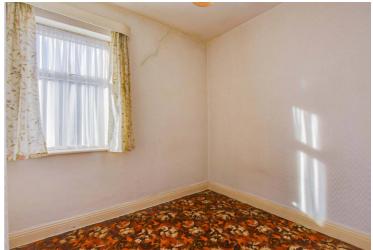

# **Bedroom Three**

8' 10" x 8' 5" (2.69m x 2.57m)

With a double-glazed window to the rear elevation and a radiator (accessed via the bathroom).