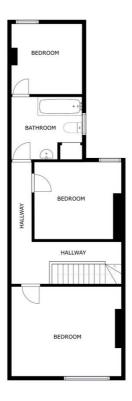

# First Floor Landing

With loft access and a radiator.

#### **Bedroom One**

13' 1" x 11' 3" (3.99m x 3.43m)

With a double-glazed window to the front elevation and a radiator.

#### **Bedroom Two**

11' 0" x 9' 8" (3.35m x 2.95m)

With a double-glazed window to the rear elevation.

# **Bedroom Three**

8' 10" x 8' 5" (2.69m x 2.57m)

With a double-glazed window to the rear elevation and a radiator (accessed via the bathroom).

#### **Bathroom**

8' 9" x 7' 10" (2.67m x 2.39m)

With a double-glazed window to the side elevation, bath with shower over, wash hand basin, WC, cupboard housing the boiler and a radiator.