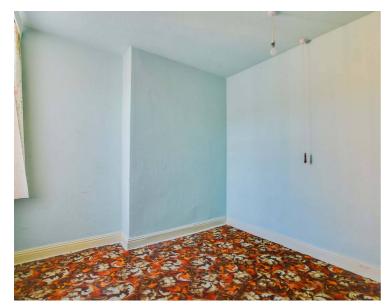

# **Bedroom Three**

8' 10" x 8' 5" (2.69m x 2.57m)

With a double-glazed window to the rear elevation and a radiator (accessed via the bathroom).